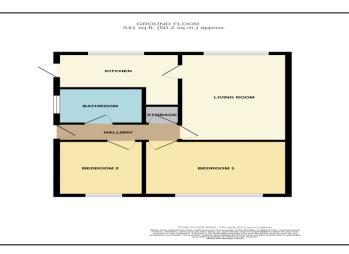

## LIVING ROOM 16' 1" x 9' 5" (4.90m x 2.87m)

FITTED KITCHEN 11' 0" x 6' 5" (3.35m x 1.95m)

BEDROOM ONE 12' 6" x 10' 1" (3.81m x 3.07m)

BEDROOM TWO 10' 0" x 7' 10" (3.05m x 2.39m)

BATHROOM 7' 8" x 6' 2" (2.34m x 1.88m)