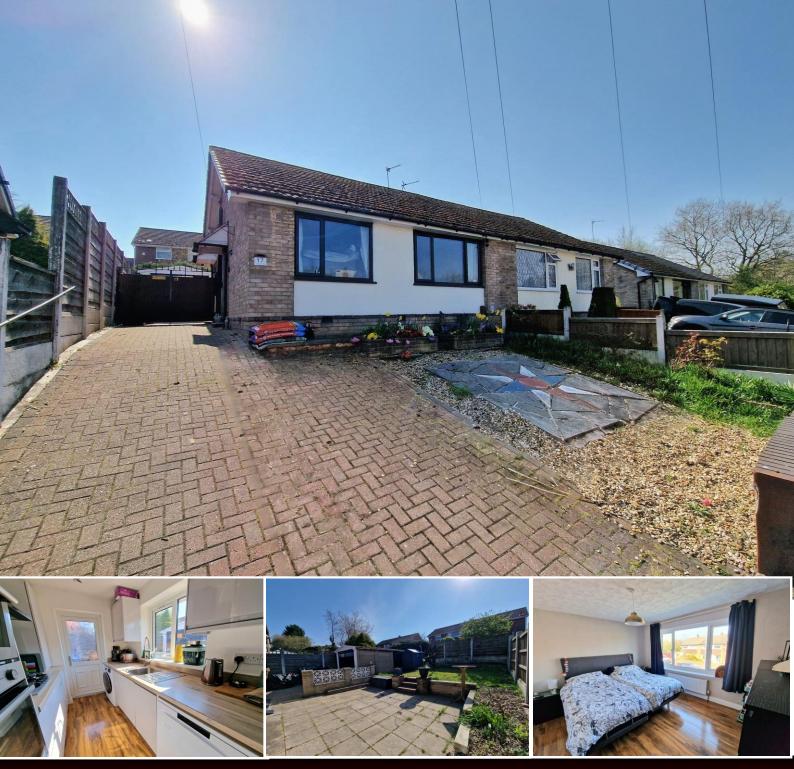

## Tarvin Drive, Bredbury. SK6 2PW

Beautifully presented semi detached bungalow in this quiet cul-de-sac location close to local amenities. Much improved by the present owners the accommodation features: Entrance hall, living room with rustic wood panelling, newly fitted kitchen with integrated oven and hob, 2 bedrooms and bathroom. Gas central heating is installed along with uPVC double glazing. Outside there is a driveway, detached garage and low maintenance rear garden with patio seating area. Viewing essential. Tenure Freehold - Chief rent 8.00 PA. Council Tax Band B. EPC Rated D

## LIVING ROOM 16' 1" x 9' 5" (4.90m x 2.87m)

FITTED KITCHEN 11' 0" x 6' 5" (3.35m x 1.95m)

BEDROOM ONE 12' 6" x 10' 1" (3.81m x 3.07m)

BEDROOM TWO 10' 0" x 7' 10" (3.05m x 2.39m)

BATHROOM 7' 8" x 6' 2" (2.34m x 1.88m)

OUTSIDE

VIEWING ARRANGEMENTS Appointment is strictly by appointment with Thomas Lardner Romiley Office -

Thomas Lardner Estate Agents, which is a trading name of Stockport Residential Ltd, for themselves and for the vendors or lessors of this property whose agents they are give notice that: (1) all measurements are approximate and any plans provided are not to scale; (2) the particulars are set out as a general outline only for the guidance of intending purchasers or lessors, and do not constitute, nor constitute part of, an offer or contract; (3) we have not tested any apparatus, equipment, fixtures, fittings or services, and so cannot verify that they are in working order or fit fur purpose; (4) solicitors should confirm moveable items described in these particulars are, in fact, included in the sale since circumstances change during marketing or T709 Printed by Ravensworth 01670 713330