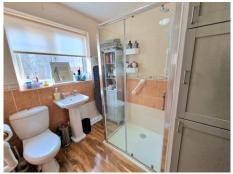

## LIVING ROOM 16' 1" x 9' 5" (4.90m x 2.87m)

FITTED KITCHEN 11' 0" x 6' 5" (3.35m x 1.95m)

BEDROOM ONE 12' 6" x 10' 1" (3.81m x 3.07m)

BEDROOM TWO 10' 0" x 7' 10" (3.05m x 2.39m)

BATHROOM 7' 8" x 6' 2" (2.34m x 1.88m)