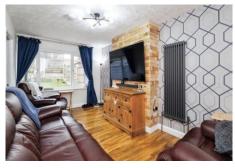

## Tarvin Drive, Bredbury. SK6 2PW

Beautifully presented semi detached bungalow in this quiet cul-de-sac location close to local amenities. Much improved by the present owners the accommodation features: Entrance hall, living room with rustic wood panelling, newly fitted kitchen with integrated oven and hob, 2 bedrooms and bathroom. Gas central heating is installed along with uPVC double glazing. Outside there is a driveway, detached garage and low maintenance rear garden with patio seating area. Viewing essential. Tenure Freehold - Chief rent 8.00 PA. Council Tax Band B. EPC Rated D

## LIVING ROOM 16' 1" x 9' 5" (4.90m x 2.87m)

FITTED KITCHEN 11' 0" x 6' 5" (3.35m x 1.95m)

BEDROOM ONE 12' 6" x 10' 1" (3.81m x 3.07m)

BEDROOM TWO 10' 0" x 7' 10" (3.05m x 2.39m)

BATHROOM 7' 8" x 6' 2" (2.34m x 1.88m)