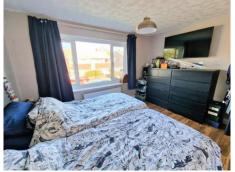

## LIVING ROOM 16' 1" x 9' 5" (4.90m x 2.87m)

FITTED KITCHEN 11' 0" x 6' 5" (3.35m x 1.95m)

BEDROOM ONE 12' 6" x 10' 1" (3.81m x 3.07m)

BEDROOM TWO 10' 0" x 7' 10" (3.05m x 2.39m)

BATHROOM 7' 8" x 6' 2" (2.34m x 1.88m)