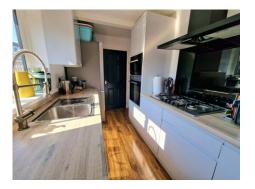

## Tarvin Drive, Bredbury. SK6 2PW

Beautifully presented semi detached bungalow in this quiet cul-de-sac location close to local amenities. Much improved by the present owners the accommodation features: Entrance hall, living room with rustic wood panelling, newly fitted kitchen with integrated oven and hob, 2 bedrooms and bathroom. Gas central heating is installed along with uPVC double glazing. Outside there is a driveway, detached garage and low maintenance rear garden with patio seating area. Viewing essential. Tenure Freehold - Chief rent 8.00 PA. Council Tax Band B. EPC Rated D

## LIVING ROOM 16' 1" x 9' 5" (4.90m x 2.87m)

FITTED KITCHEN 11' 0" x 6' 5" (3.35m x 1.95m)

BEDROOM ONE 12' 6" x 10' 1" (3.81m x 3.07m)

BEDROOM TWO 10' 0" x 7' 10" (3.05m x 2.39m)

BATHROOM 7' 8" x 6' 2" (2.34m x 1.88m)