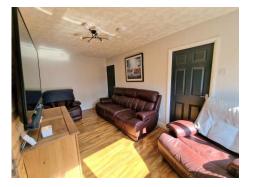

## Tarvin Drive, Bredbury. SK6 2PW

Beautifully presented semi detached bungalow in this quiet cul-de-sac location close to local amenities. Much improved by the present owners the accommodation features: Entrance hall, living room with rustic wood panelling, newly fitted kitchen with integrated oven and hob, 2 bedrooms and bathroom. Gas central heating is installed along with uPVC double glazing. Outside there is a driveway, detached garage and low maintenance rear garden with patio seating area. Viewing essential. Tenure Freehold - Chief rent 8.00 PA. Council Tax Band B. EPC Rated D

## LIVING ROOM 16' 1" x 9' 5" (4.90m x 2.87m)

FITTED KITCHEN 11' 0" x 6' 5" (3.35m x 1.95m)

BEDROOM ONE 12' 6" x 10' 1" (3.81m x 3.07m)

BEDROOM TWO 10' 0" x 7' 10" (3.05m x 2.39m)

BATHROOM 7' 8" x 6' 2" (2.34m x 1.88m)