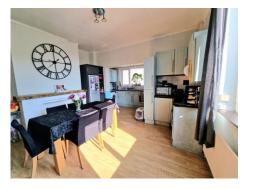

## LIVING ROOM 14' 2" x 12' 0" (4.31m x 3.65m)

**DINING AREA** 14' 0" x 12' 11" (4.26m x 3.93m)

**FITTED KITCHEN** 13' 7" x 5' 0" (4.14m x 1.52m)

**BEDROOM ONE** 14' 2" x 13' 7" (4.31m x 4.14m)

**BEDROOM TWO** 8' 10" x 4' 9" (2.69m x 1.45m)