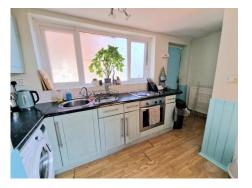

## LIVING ROOM 14' 2" x 12' 0" (4.31m x 3.65m)

**DINING AREA** 14' 0" x 12' 11" (4.26m x 3.93m)

**FITTED KITCHEN** 13' 7" x 5' 0" (4.14m x 1.52m)

**BEDROOM ONE** 14' 2" x 13' 7" (4.31m x 4.14m)

**BEDROOM TWO** 8' 10" x 4' 9" (2.69m x 1.45m)