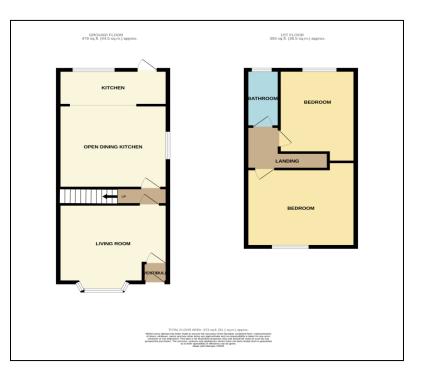

## LIVING ROOM 14' 2" x 12' 0" (4.31m x 3.65m)

**DINING AREA** 14' 0" x 12' 11" (4.26m x 3.93m)

**FITTED KITCHEN** 13' 7" x 5' 0" (4.14m x 1.52m)

**BEDROOM ONE** 14' 2" x 13' 7" (4.31m x 4.14m)

**BEDROOM TWO** 8' 10" x 4' 9" (2.69m x 1.45m)

**BATHROOM** 14' 5" x 10' 1" (4.39m x 3.07m)

VIEWING ARRANGEMENTS Appointment is strictly by appointment with Thomas Lardner Romiley Office telephone number 0161 494 5136.

Thomas Lardner Estate Agents, which is a trading name of Stockport Residential Ltd, for themselves and for the vendors or lessors of this property whose agents they are give notice that: (1) all measurements are approximate and any plans provided are not to scale; (2) the particulars are set out as a general outline only for the guidance of intending purchasers or lessors, and do not constitute, nor constitute part of, an offer or contract; (3) we have not tested any apparatus, equipment, fixtures, fittings or services, and so cannot verify that they are in working order or fit fur purpose; (4) solicitors should confirm moveable items described in these particulars are, in fact, included in the sale since circumstances change during marketing or negotiations.