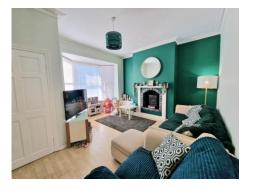

## LIVING ROOM 14' 2" x 12' 0" (4.31m x 3.65m)

**DINING AREA** 14' 0" x 12' 11" (4.26m x 3.93m)

**FITTED KITCHEN** 13' 7" x 5' 0" (4.14m x 1.52m)

**BEDROOM ONE** 14' 2" x 13' 7" (4.31m x 4.14m)

**BEDROOM TWO** 8' 10" x 4' 9" (2.69m x 1.45m)