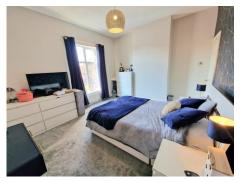

## LIVING ROOM 14' 2" x 12' 0" (4.31m x 3.65m)

**DINING AREA** 14' 0" x 12' 11" (4.26m x 3.93m)

**FITTED KITCHEN** 13' 7" x 5' 0" (4.14m x 1.52m)

**BEDROOM ONE** 14' 2" x 13' 7" (4.31m x 4.14m)

**BEDROOM TWO** 8' 10" x 4' 9" (2.69m x 1.45m)