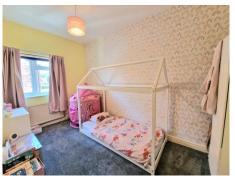

## LIVING ROOM 14' 2" x 12' 0" (4.31m x 3.65m)

**DINING AREA** 14' 0" x 12' 11" (4.26m x 3.93m)

**FITTED KITCHEN** 13' 7" x 5' 0" (4.14m x 1.52m)

**BEDROOM ONE** 14' 2" x 13' 7" (4.31m x 4.14m)

**BEDROOM TWO** 8' 10" x 4' 9" (2.69m x 1.45m)