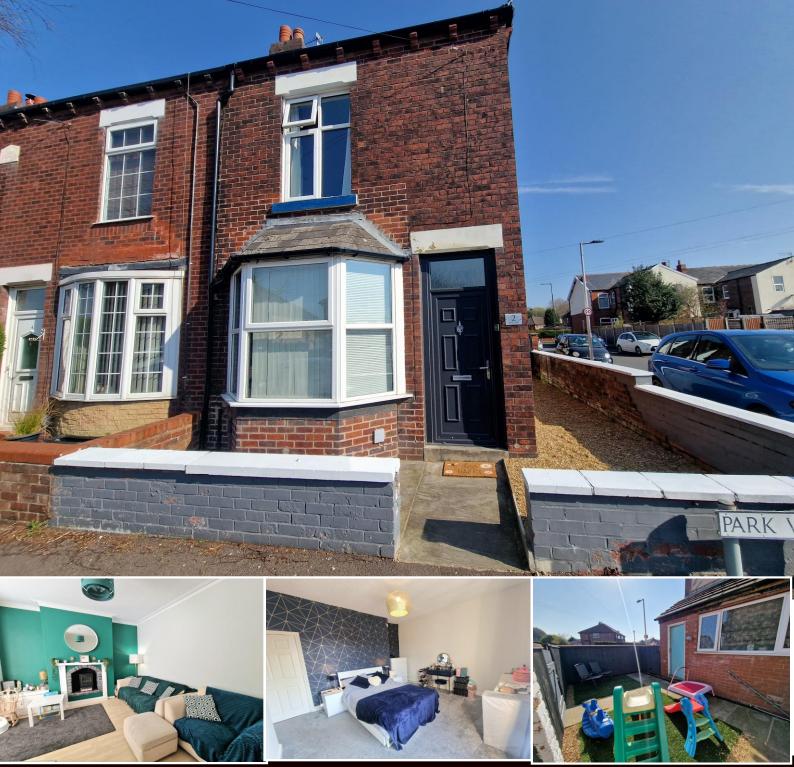

## Park View, Bredbury. SK6 2DD

This superbly presented period garden terraced house is sure to interest either first time buyers or buy to let investors. Located in an extremely convenient location the property features: Entrance vestibule, lounge with feature fireplace, modern fitted open plan dining kitchen with certain integral appliances, two bedrooms and modern bathroom. Gas central heating is installed (new boiler installed in 2021) along with uPVC double glazing and to the rear of the property is suntrap courtyard patio garden. Take a look - this is a lovely home that is sure to prove popular. EPC rating D. Tenure Leasehold. Council Tax Band B.

## LIVING ROOM 14' 2" x 12' 0" (4.31m x 3.65m)

**DINING AREA** 14' 0" x 12' 11" (4.26m x 3.93m)

**FITTED KITCHEN** 13' 7" x 5' 0" (4.14m x 1.52m)

**BEDROOM ONE** 14' 2" x 13' 7" (4.31m x 4.14m)

**BEDROOM TWO** 8' 10" x 4' 9" (2.69m x 1.45m)

## OUTSIDE