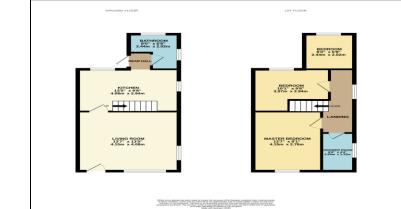

## Offers In Excess £220,000

LIVING ROOM 13' 7" x 13' 5" (4.14m x 4.09m)

DINING KITCHEN 13' 5" x 9' 8" (4.09m x 2.94m)

BEDROOM ONE 13' 5" x 9' 0" (4.09m x 2.74m)

BEDROOM TWO 10' 1" x 10' 0" (3.07m x 3.05m)

BEDROOM THREE 7' 8" x 6' 9" (2.34m x 2.06m)

GROUND FLOOR BATHROOM 7' 7" x 6' 11" (2.31m x 2.11m)

SHOWER ROOM

8' 9" x 4' 3" (2.66m x 1.29m)

OUTSIDE

VIEWING ARRANGEMENTS Appointment is strictly by appointment with Thomas Lardner Romiley Office telephone number 0161 494 5136