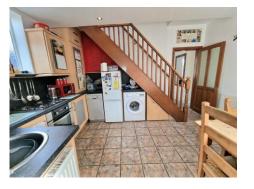

## John Street, Romiley. SK6 4BR

This beautifully presented end terraced property is tucked away in a quiet cul-de-sac and yet set in a central Romiley Village location. The property has recently undergone external improvements with new render March 25 (20 year guarantee) and addition is an enclosed rear garden and summer house. The accommodation includes living room, fitted dining kitchen, ground floor bathroom, a first floor landing, three bedrooms and a modern newly fitted shower room. Gas fired central heating is complimented by double glazed windows. This property is not to be missed! Tenure: Freehold. Council Tax Band: B. EPC rating: TBC.

## Offers In Excess £220,000

LIVING ROOM 13' 7" x 13' 5" (4.14m x 4.09m)

DINING KITCHEN 13' 5" x 9' 8" (4.09m x 2.94m)

BEDROOM ONE 13' 5" x 9' 0" (4.09m x 2.74m)

BEDROOM TWO 10' 1" x 10' 0" (3.07m x 3.05m)