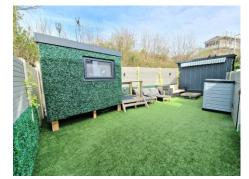

## John Street, Romiley. SK6 4BR

This beautifully presented end terraced property is tucked away in a quiet cul-de-sac and yet set in a central Romiley Village location. The property has recently undergone external improvements with new render March 25 (20 year guarantee) and addition is an enclosed rear garden and summer house. The accommodation includes living room, fitted dining kitchen, ground floor bathroom, a first floor landing, three bedrooms and a modern newly fitted shower room. Gas fired central heating is complimented by double glazed windows. This property is not to be missed! Tenure: Freehold. Council Tax Band: B. EPC rating: TBC.

BEDROOM THREE 7' 8" x 6' 9" (2.34m x 2.06m)

GROUND FLOOR BATHROOM 7' 7" x 6' 11" (2.31m x 2.11m)

SHOWER ROOM

8' 9" x 4' 3" (2.66m x 1.29m)

OUTSIDE

VIEWING ARRANGEMENTS Appointment is strictly by appointment with Thomas Lardner Romiley Office telephone number 0161 494 5136