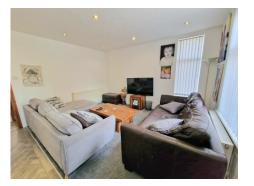

## John Street, Romiley. SK6 4BR

This beautifully presented end terraced property is tucked away in a quiet cul-de-sac and yet set in a central Romiley Village location. The property has recently undergone external improvements with new render March 25 (20 year guarantee) and addition is an enclosed rear garden and summer house. The accommodation includes living room, fitted dining kitchen, ground floor bathroom, a first floor landing, three bedrooms and a modern newly fitted shower room. Gas fired central heating is complimented by double glazed windows. This property is not to be missed! Tenure: Freehold. Council Tax Band: B. EPC rating: TBC.

## Offers In Excess £220,000

LIVING ROOM 13' 7" x 13' 5" (4.14m x 4.09m)

DINING KITCHEN 13' 5" x 9' 8" (4.09m x 2.94m)

BEDROOM ONE 13' 5" x 9' 0" (4.09m x 2.74m)

BEDROOM TWO 10' 1" x 10' 0" (3.07m x 3.05m)