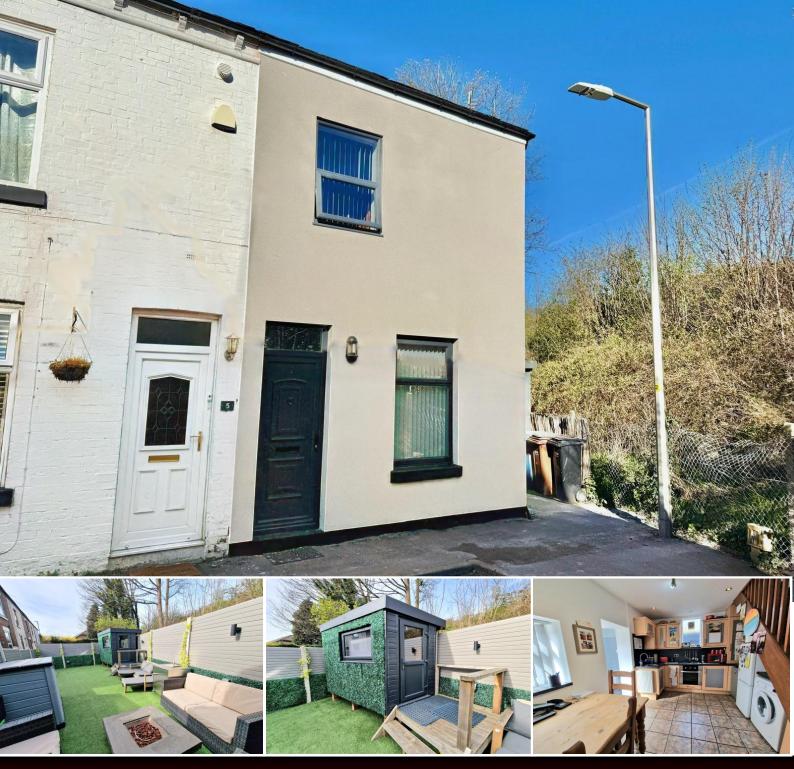

## John Street, Romiley. SK6 4BR

This beautifully presented end terraced property is tucked away in a quiet cul-de-sac and yet set in a central Romiley Village location. The property has recently undergone external improvements with new render March 25 (20 year guarantee) and addition is an enclosed rear garden and summer house. The accommodation includes living room, fitted dining kitchen, ground floor bathroom, a first floor landing, three bedrooms and a modern newly fitted shower room. Gas fired central heating is complimented by double glazed windows. This property is not to be missed! Tenure: Freehold. Council Tax Band: B. EPC rating: TBC.

## Offers In Excess £220,000

LIVING ROOM 13' 7" x 13' 5" (4.14m x 4.09m)

DINING KITCHEN 13' 5" x 9' 8" (4.09m x 2.94m)

BEDROOM ONE 13' 5" x 9' 0" (4.09m x 2.74m)

BEDROOM TWO 10' 1" x 10' 0" (3.07m x 3.05m)