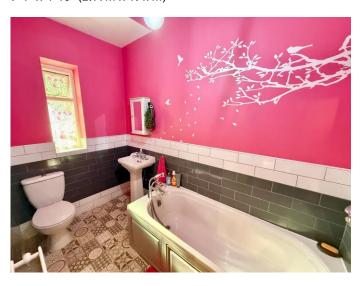

## **BEDROOM TWO**

11' 2" x 9' 8" (3.40m x 2.94m)

**BATHROOM** 

9' 1" x 4' 10" (2.77m x 1.47m)

12' 6" x 8' 2" (3.81m x 2.49m)