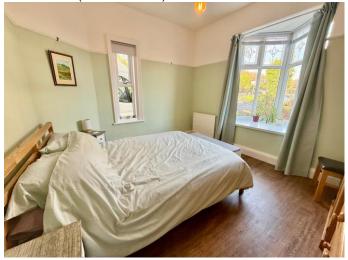

## **BEDROOM ONE**

12' 0" x 11' 0" (3.65m x 3.35m)

## **BEDROOM TWO**

11' 2" x 9' 8" (3.40m x 2.94m)

**BATHROOM** 

9' 1" x 4' 10" (2.77m x 1.47m)

12' 6" x 8' 2" (3.81m x 2.49m)

# **BEDROOM THREE**

12' 4" x 10' 0" (3.76m x 3.05m)

# **BEDROOM FOUR**

15' 0" x 8' 5" plus recess (4.57m x 2.56m)