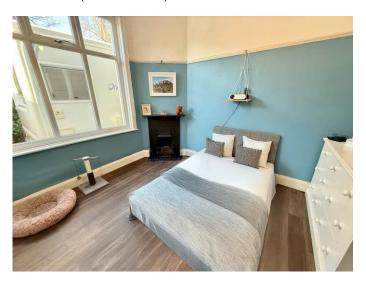

## **BEDROOM ONE**

12' 0" x 11' 0" (3.65m x 3.35m)

## **BEDROOM TWO**

11' 2" x 9' 8" (3.40m x 2.94m)

**BATHROOM** 

9' 1" x 4' 10" (2.77m x 1.47m)

12' 6" x 8' 2" (3.81m x 2.49m)