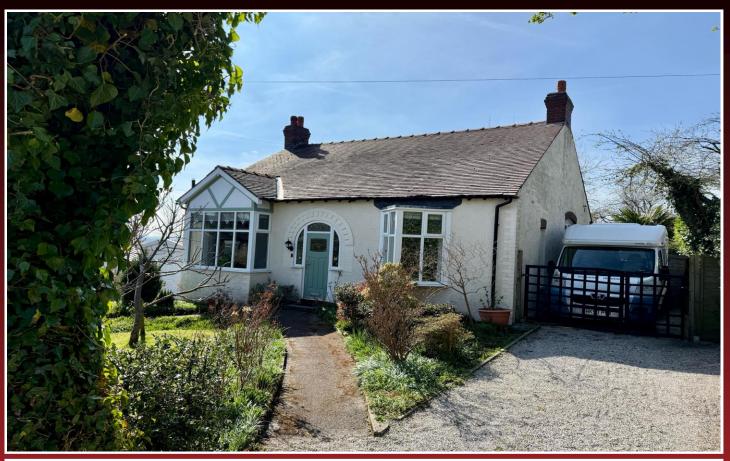

# Guywood Lane, Romiley, SK6 4AW

IT'S LIKE THE TARDIS! This individual detached property is far larger on the inside than it looks from the outside as it offers four double bedrooms (two on each floor), a bathroom on the ground floor and a shower room on the first floor, two good sized reception rooms, a fitted kitchen, spacious hallway, cellar, garage and two driveways! Added to that, the property enjoys a superb location towards the top of Guywood Lane, close to open countryside and attractive walks and with far-reaching views to the surrounding countryside. The wide rear garden enjoys afternoon and evening sunshine and offers a good sized lawned garden in addition to a raised, decked sitting area and a sunken patio with pizza oven. All in all, this is a property that simply MUST BE