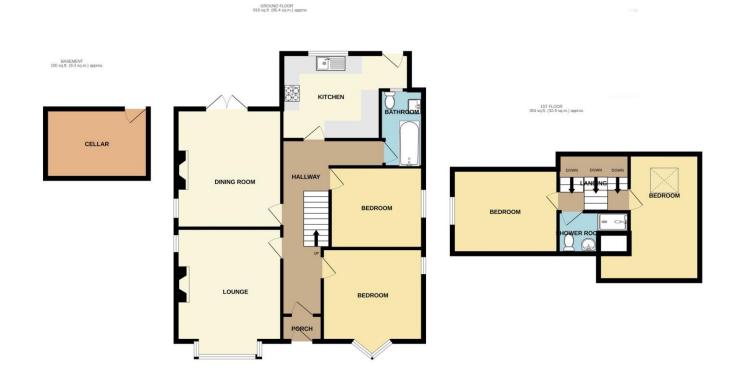

# **ENCLOSED PORCH**

## **ENTRANCE HALL**

21' 5" x 5' 9" (6.52m x 1.75m)

15' 3" x 12' 7" (4.64m x 3.83m)

# **DINING ROOM**

14' 2" x 12' 7" (4.31m x 3.83m)

# **KITCHEN**

10' 4" x 10' 2" plus recess (3.15m x 3.10m)

## **BEDROOM ONE**

12' 0" x 11' 0" (3.65m x 3.35m)

## **BEDROOM TWO**

11' 2" x 9' 8" (3.40m x 2.94m)

**BATHROOM** 

9' 1" x 4' 10" (2.77m x 1.47m)

12' 6" x 8' 2" (3.81m x 2.49m)

# FIRST FLOOR LANDING

# **BEDROOM THREE**

12' 4" x 10' 0" (3.76m x 3.05m)

# **BEDROOM FOUR**

15' 0" x 8' 5" plus recess (4.57m x 2.56m)

## **SHOWER ROOM**

8' 10" max x 4' 7" (2.69m x 1.40m)

# **DETACHED GARAGE**

17' 10" x 9' 1" (5.43m x 2.77m)

## VIEWING ARRANGEMENTS

Appointment is strictly by appointment with Thomas Lardner Romiley Office - telephone number 0161 494 5136.

Tenure: Freehold. Council Tax Band: E. EPC Rating - To Follow

TOTAL FLOOR AREA: 1373 sq.ft. (127.5 sq.m.) approx.