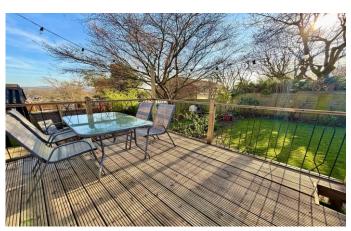

# Guywood Lane, Romiley, SK6 4AW

IT'S LIKE THE TARDIS! This individual detached property is far larger on the inside than it looks from the outside as it offers four double bedrooms (two on each floor), a bathroom on the ground floor and a shower room on the first floor, two good sized reception rooms, a fitted kitchen, spacious hallway, cellar, garage and two driveways! Added to that, the property enjoys a superb location towards the top of Guywood Lane, close to open countryside and attractive walks and with far-reaching views to the surrounding countryside. The wide rear garden enjoys afternoon and evening sunshine and offers a good sized lawned garden in addition to a raised, decked sitting area and a sunken patio with pizza oven. All in all, this is a property that simply MUST BE

# **OUTSIDE**