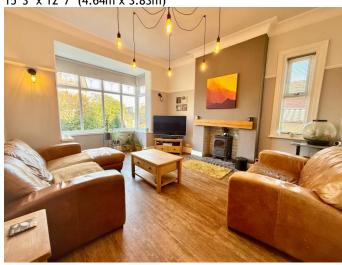

## **ENTRANCE HALL**

21' 5" x 5' 9" (6.52m x 1.75m)

15' 3" x 12' 7" (4.64m x 3.83m)