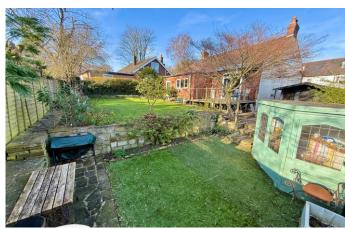

# Guywood Lane, Romiley, SK6 4AW

IT'S LIKE THE TARDIS! This individual detached property is far larger on the inside than it looks from the outside as it offers four double bedrooms (two on each floor), a bathroom on the ground floor and a shower room on the first floor, two good sized reception rooms, a fitted kitchen, spacious hallway, cellar, garage and two driveways! Added to that, the property enjoys a superb location towards the top of Guywood Lane, close to open countryside and attractive walks and with far-reaching views to the surrounding countryside. The wide rear garden enjoys afternoon and evening sunshine and offers a good sized lawned garden in addition to a raised, decked sitting area and a sunken patio with pizza oven. All in all, this is a property that simply MUST BE

# **OUTSIDE**