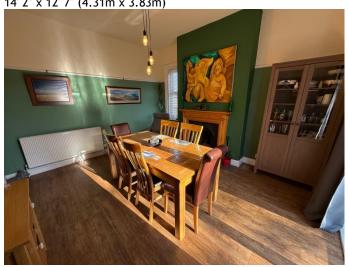

r and a shower room on the first floor, two good sized reception rooms, a fitted kitchen, spacious hallway, cellar, garage and two driveways! Added to that, the property enjoys a superb location towards the top of Guywood Lane, close to open countryside and attractive walks and with far-reaching views to the surrounding countryside. The wide rear garden enjoys afternoon and evening sunshine and offers a good sized lawned garden in addition to a raised, decked sitting area and a sunken patio with pizza oven. All in all, this is a property that simply MUST BE

thomas lardner

Price Guide: £595,000

VIEWED to be fully appreciated.

# **ENCLOSED PORCH**

## **ENTRANCE HALL**

21' 5" x 5' 9" (6.52m x 1.75m)

15' 3" x 12' 7" (4.64m x 3.83m)



# **DINING ROOM**

14' 2" x 12' 7" (4.31m x 3.83m)



# **KITCHEN**

10' 4" x 10' 2" plus recess (3.15m x 3.10m)

## **BEDROOM ONE**

12' 0" x 11' 0" (3.65m x 3.35m)



## **BEDROOM TWO**

11' 2" x 9' 8" (3.40m x 2.94m)



**BATHROOM** 

9' 1" x 4' 10" (2.77m x 1.47m)



12' 6" x 8' 2" (3.81m x 2.49m)

# FIRST FLOOR LANDING

# **BEDROOM THREE**

12' 4" x 10' 0" (3.76m x 3.05m)



# **BEDROOM FOUR**

15' 0" x 8' 5" plus recess (4.57m x 2.56m)



## **SHOWER ROOM**

8' 10" max x 4' 7" (2.69m x 1.40m)

# **DETACHED GARAGE**

17' 10" x 9' 1" (5.43m x 2.77m)

# **OUTSIDE**





## VIEWING ARRANGEMENTS

Appointment is strictly by appointment with Thomas Lardner Romiley Office - telephone number 0161 494 5136.

Tenure: Freehold. Council Tax Band: E. EPC Rating - To Follow



TOTAL FLOOR AREA: 1373 sq.ft. (127.5 sq.m.) approx.





Thomas Lardner E