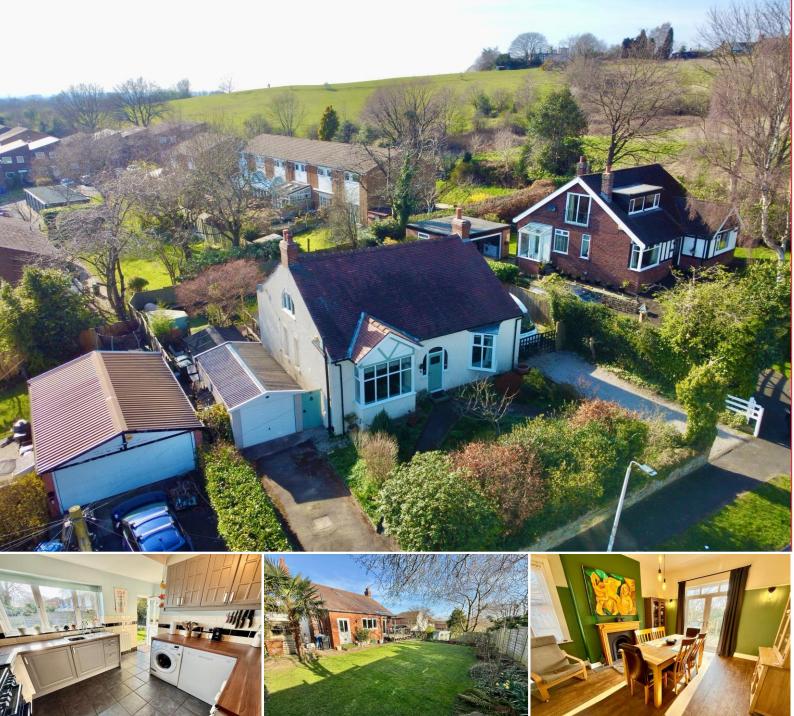

# Guywood Lane, Romiley, SK6 4AW

IT'S LIKE THE TARDIS! This individual detached property is far larger on the inside than it looks from the outside as it offers four double bedrooms (two on each floor), a bathroom on the ground floor and a shower room on the first floor, two good sized reception rooms, a fitted kitchen, spacious hallway, cellar, garage and two driveways! Added to that, the property enjoys a superb location towards the top of Guywood Lane, close to open countryside and attractive walks and with far-reaching views to the surrounding countryside. The wide rear garden enjoys afternoon and evening sunshine and offers a good sized lawned garden in addition to a raised, decked sitting area and a sunken patio with pizza oven. All in all, this is a property that simply MUST BE

# **OUTSIDE**