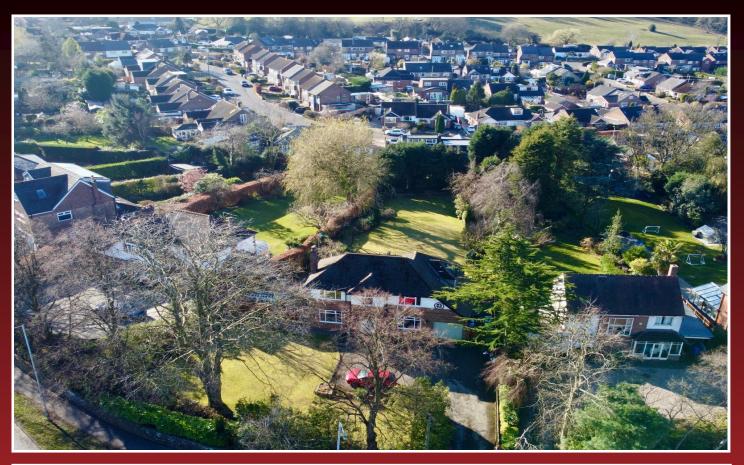

# Werneth Road, Woodley, SK6 1HP

A rare opportunity to acquire an individual detached family home set within a magnificent plot on one of the most sought-after roads in the area. The accommodation has been sympathetically modernised with stunning open plan kitchen diner to the rear and numerous original features have been retained. Close attention has been made to the energy efficiency of this home, with the benefit of air source heat pump and solar panels. The property includes an impressive entrance hall and landing, through living room with inglenook fireplace, home office / snug, stunning open plan dining kitchen, utility room, downstairs WC and integral garage. To the first floor is a master bedroom en suite shower room, bedroom 2 with cloakroom and dressing room, two further bedrooms and a luxury family bathroom. Outside the large garden is a particular feature of the property. thomas lardner