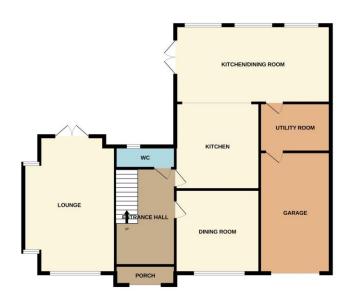

## **ENTRANCE HALL**

12' 8" x 7' 7" (3.86m x 2.31m)

## **LIVING ROOM**

22' 8" x 12' 9" (6.90m x 3.88m)

**HOME OFFICE/SNUG** 12' 11" x 11' 7" (3.93m x 3.53m)

**OPEN PLAN DINING KITCHEN** 12' 9" x 12' 6" (3.88m x 3.81m)

DINING AREA

**UTILITY ROOM**9' 8" x 7' 8" (2.94m x 2.34m)

## **GROUND FLOOR W.C.**

## **INTEGRAL GARAGE**

17' 1" x 9' 10" (5.20m x 2.99m)

### GROUND FLOOR