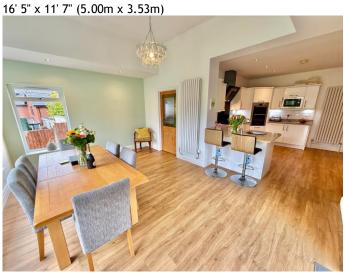

## **LIVING ROOM**

22' 8" x 12' 9" (6.90m x 3.88m)

**HOME OFFICE/SNUG** 12' 11" x 11' 7" (3.93m x 3.53m)

**OPEN PLAN DINING KITCHEN** 12' 9" x 12' 6" (3.88m x 3.81m)

DINING AREA

**UTILITY ROOM**9' 8" x 7' 8" (2.94m x 2.34m)