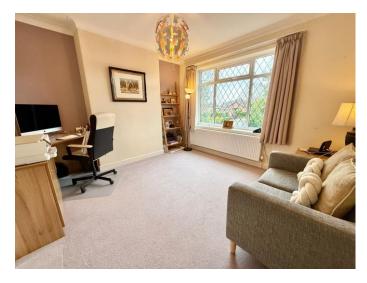

## **LIVING ROOM**

22' 8" x 12' 9" (6.90m x 3.88m)

**HOME OFFICE/SNUG** 12' 11" x 11' 7" (3.93m x 3.53m)

**OPEN PLAN DINING KITCHEN** 12' 9" x 12' 6" (3.88m x 3.81m)

DINING AREA

**UTILITY ROOM**9' 8" x 7' 8" (2.94m x 2.34m)