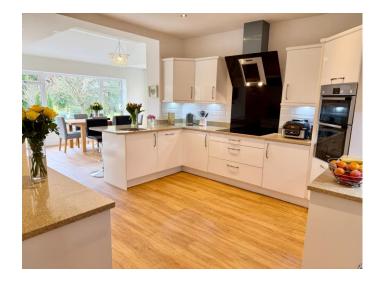

## **LIVING ROOM**

22' 8" x 12' 9" (6.90m x 3.88m)

**HOME OFFICE/SNUG** 12' 11" x 11' 7" (3.93m x 3.53m)

**OPEN PLAN DINING KITCHEN** 12' 9" x 12' 6" (3.88m x 3.81m)

DINING AREA

**UTILITY ROOM**9' 8" x 7' 8" (2.94m x 2.34m)