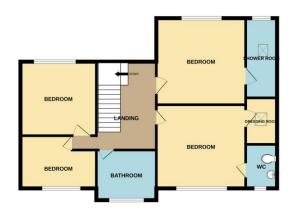

## FIRST FLOOR LANDING

MASTER BEDROOM 13' 10" x 12' 10" (4.21m x 3.91m)

**LUXURY EN-SUITE BATHROOM** 12' 6" x 4' 7" (3.81m x 1.40m)

## BEDROOM TWO 13' 2" x 11' 4" (4.01m x 3.45m)

## **DRESSING ROOM**

5' 0" x 4' 5" (1.52m x 1.35m)

#### W.C

6' 10" x 4' 7" (2.08m x 1.40m)

## **BEDROOM THREE**

12' 10" x 6' 7" (3.91m x 2.01m)

## **BEDROOM FOUR**

12' 10" x 8' 11" (3.91m x 2.72m)

## **BATHROOM**

7' 4" x 7' 3" (2.23m x 2.21m)

## 1ST FLOOR

Thomas Lardner Estate Agents, which is a trading name of Romiley Residential Ltd, for themselves and for the vendors or lessors of this property whose agents they are give notice that: (1) all measurements are approximate and any plans provided are not to scale; (2) the particulars are set out as a general outline only for the guidance of intending purchasers or lessors, and do not constitute, nor constitute part of, an offer or contract; (3) we have not tested any apparatus, equipment, fixtures, fittings or services, and so cannot verify that they are in working order or fit fur purpose; (4) solicitors should confirm moveable items described in these particulars are, in fact, included in the sale since circumstances change during marketing or negotiations.