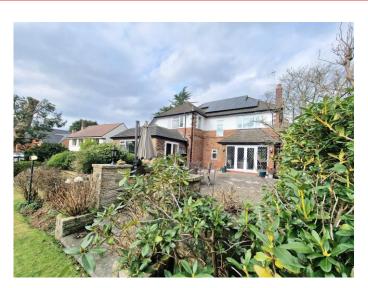

# Werneth Road, Woodley, SK6 1HP

A rare opportunity to acquire an individual detached family home set within a magnificent plot on one of the most sought-after roads in the area. The accommodation has been sympathetically modernised with stunning open plan kitchen diner to the rear and numerous original features have been retained. Close attention has been made to the energy efficiency of this home, with the benefit of air source heat pump and solar panels. The property includes an impressive entrance hall and landing, through living room with inglenook fireplace, home office / snug, stunning open plan dining kitchen, utility room, downstairs WC and integral garage. To the first floor is a master bedroom en suite shower room, bedroom 2 with cloakroom and dressing room, two further bedrooms and a luxury family bathroom. Outside the large garden is a particular feature of the property. thomas lardner