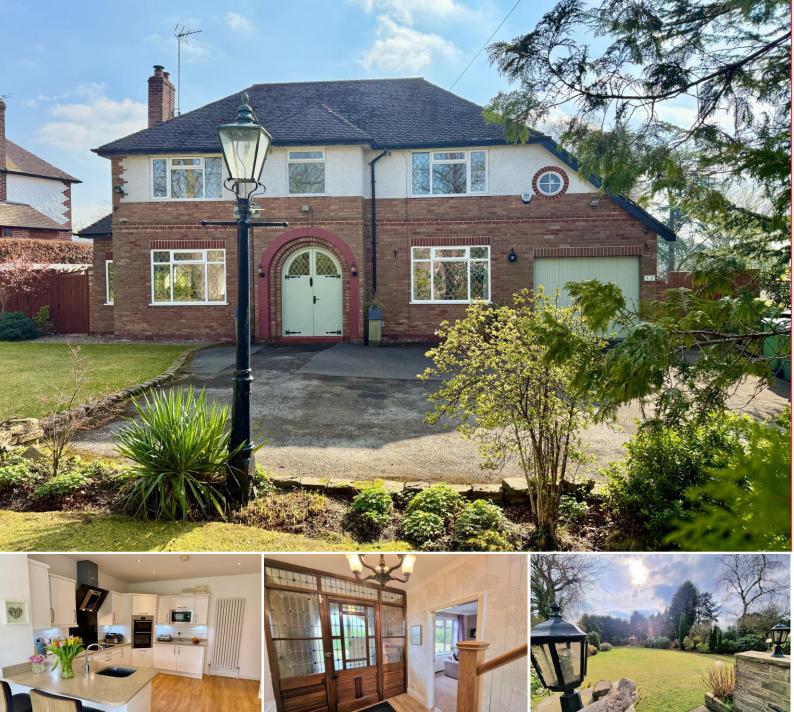

# Werneth Road, Woodley, SK6 1HP

A rare opportunity to acquire an individual detached family home set within a magnificent plot on one of the most sought-after roads in the area. The accommodation has been sympathetically modernised with stunning open plan kitchen diner to the rear and numerous original features have been retained. Close attention has been made to the energy efficiency of this home, with the benefit of air source heat pump and solar panels. The property includes an impressive entrance hall and landing, through living room with inglenook fireplace, home office / snug, stunning open plan dining kitchen, utility room, downstairs WC and integral garage. To the first floor is a master bedroom en suite shower room, bedroom 2 with cloakroom and dressing room, two further bedrooms and a luxury family bathroom. Outside the large garden is a particular feature of the property. thomas lardner

Tenure Freehold. Council Tax Band G. EPC Rated C.

Offers Over £795,000