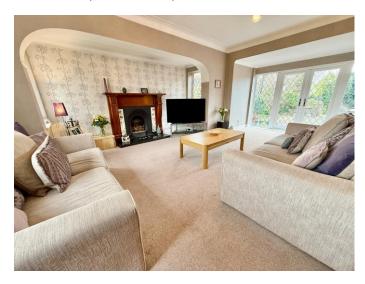

## **LIVING ROOM**

22' 8" x 12' 9" (6.90m x 3.88m)

**HOME OFFICE/SNUG** 12' 11" x 11' 7" (3.93m x 3.53m)

**OPEN PLAN DINING KITCHEN** 12' 9" x 12' 6" (3.88m x 3.81m)

DINING AREA

**UTILITY ROOM**9' 8" x 7' 8" (2.94m x 2.34m)