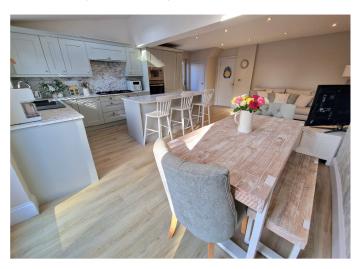

#### **ENTRANCE HALL**

13' 6" x 6' 5" (4.11m x 1.95m)

LOUNGE

13' 0" x 10' 10" (3.96m x 3.30m)

OPEN PLAN LIVING/DINING ROOM WITH FITTED KITCHEN

20' 8" x 17' 4" (6.29m x 5.28m)

**LANDING** 

6' 4" x 6' 3"plus doorway (1.93m x 1.90m)