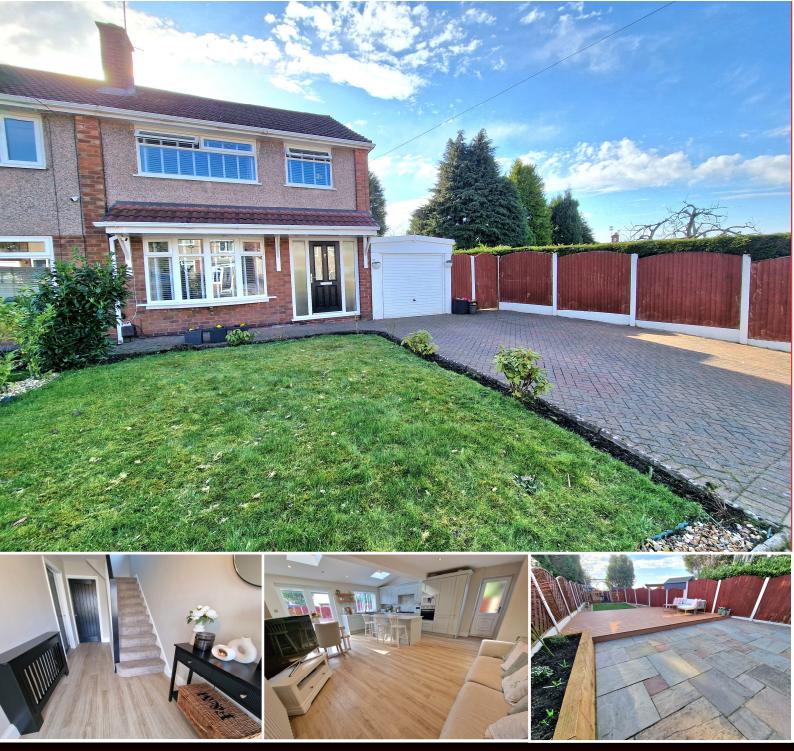

# Lord Derby Road, Gee Cross, Hyde, SK14 5EQ

Enjoying an enviable position on this sought after development close to Gee Cross Village is this stunning semi detached home. Having undergone a comprehensive refurbishment in 2019 the property has a fabulous extended open plan living/dining space with fitted kitchen including a range of integral appliances, central island and patio doors to the landscaped gardens and patio area. The contemporary styled accommodation also features: Entrance hall with composite door, lounge with feature fireplace, 3 good sized bedrooms and a luxury family bathroom. Gas central heating is installed (new Vaillant boiler 2019) along with uPVC double glazing, soffits and facias etc. A pull down ladder leads to the part boarded loft space and there is an attached storage garage with further workshop/storage area behind. The block paved driveway provides plenty of .... Cont. Overleaf... thomas lardner

Price Guide: Offers Over £375,000

off road parking and the rear gardens enjoy a welcome degree of privacy. Be quick - this one is sure to prove popular. Council Tax Band: C. Tenure: Freehold. Energy Rating: D.