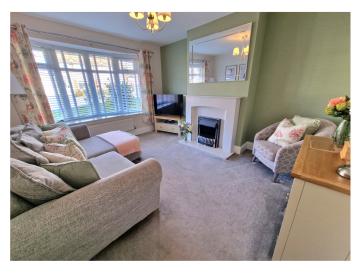

#### **ENTRANCE HALL**

13' 6" x 6' 5" (4.11m x 1.95m)

LOUNGE

13' 0" x 10' 10" (3.96m x 3.30m)

OPEN PLAN LIVING/DINING ROOM WITH FITTED KITCHEN

20' 8" x 17' 4" (6.29m x 5.28m)

**LANDING** 

6' 4" x 6' 3"plus doorway (1.93m x 1.90m)