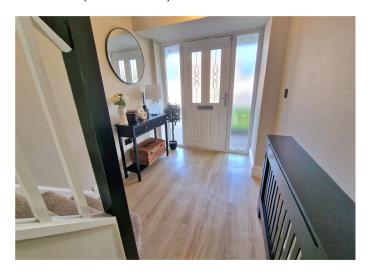

#### **ENTRANCE HALL**

13' 6" x 6' 5" (4.11m x 1.95m)

LOUNGE

13' 0" x 10' 10" (3.96m x 3.30m)

OPEN PLAN LIVING/DINING ROOM WITH FITTED KITCHEN

20' 8" x 17' 4" (6.29m x 5.28m)

**LANDING** 

6' 4" x 6' 3"plus doorway (1.93m x 1.90m)