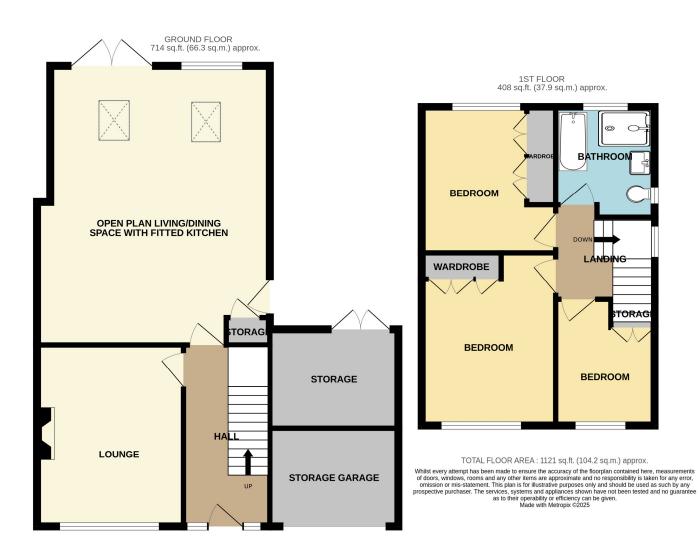

#### **ENTRANCE HALL**

13' 6" x 6' 5" (4.11m x 1.95m)

LOUNGE

13' 0" x 10' 10" (3.96m x 3.30m)

OPEN PLAN LIVING/DINING ROOM WITH FITTED KITCHEN

20' 8" x 17' 4" (6.29m x 5.28m)

**LANDING** 

6' 4" x 6' 3"plus doorway (1.93m x 1.90m)

## **BEDROOM ONE**

12' 10" x 10' 1" (3.91m x 3.07m)

**BEDROOM TWO** 

10' 5" x 10' 1" (3.17m x 3.07m)

## **BEDROOM THREE**

9' 4" x 7' 2" (2.84m x 2.18m)

# LUXURY FAMILY BATHROOM

8' 3" x 7' 2" (2.51m x 2.18m)

#### **STORAGE GARAGE**

9' 6" x 7' 0" (2.89m x 2.13m)

# WORKSHOP/STORAGE ROOM

9' 6" x 7' 0" (2.89m x 2.13m)