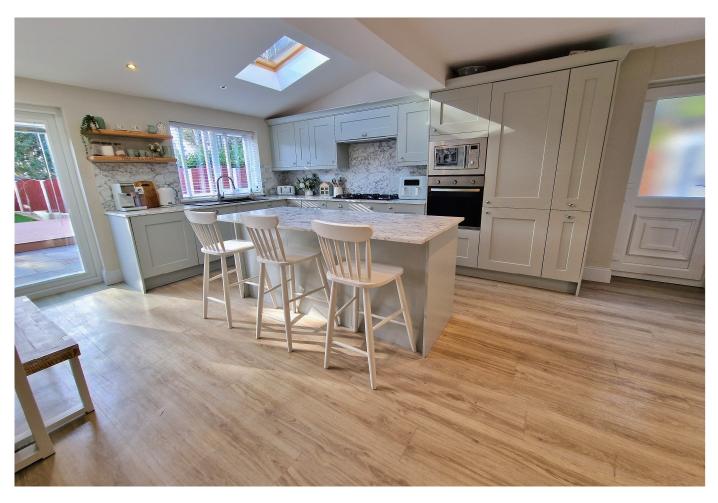

# Lord Derby Road, Gee Cross, Hyde, SK14 5EQ

Enjoying an enviable position on this sought after development close to Gee Cross Village is this stunning semi detached home. Having undergone a comprehensive refurbishment in 2019 the property has a fabulous extended open plan living/dining space with fitted kitchen including a range of integral appliances, central island and patio doors to the landscaped gardens and patio area. The contemporary styled accommodation also features: Entrance hall with composite door, lounge with feature fireplace, 3 good sized bedrooms and a luxury family bathroom. Gas central heating is installed (new Vaillant boiler 2019) along with uPVC double glazing, soffits and facias etc. A pull down ladder leads to the part boarded loft space and there is an attached storage garage with further workshop/storage area behind. The block paved driveway provides plenty of .... Cont. Overleaf... thomas lardner

#### **ENTRANCE HALL**

13' 6" x 6' 5" (4.11m x 1.95m)

LOUNGE

13' 0" x 10' 10" (3.96m x 3.30m)

OPEN PLAN LIVING/DINING ROOM WITH FITTED KITCHEN

20' 8" x 17' 4" (6.29m x 5.28m)

**LANDING** 

6' 4" x 6' 3"plus doorway (1.93m x 1.90m)