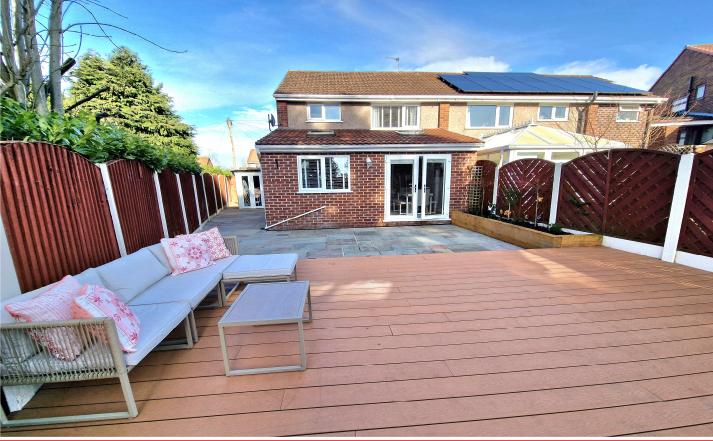

# Lord Derby Road, Gee Cross, Hyde, SK14 5EQ

Enjoying an enviable position on this sought after development close to Gee Cross Village is this stunning semi detached home. Having undergone a comprehensive refurbishment in 2019 the property has a fabulous extended open plan living/dining space with fitted kitchen including a range of integral appliances, central island and patio doors to the landscaped gardens and patio area. The contemporary styled accommodation also features: Entrance hall with composite door, lounge with feature fireplace, 3 good sized bedrooms and a luxury family bathroom. Gas central heating is installed (new Vaillant boiler 2019) along with uPVC double glazing, soffits and facias etc. A pull down ladder leads to the part boarded loft space and there is an attached storage garage with further workshop/storage area behind. The block paved driveway provides plenty of .... Cont. Overleaf... thomas lardner

Price Guide: Offers Over £375,000

off road parking and the rear gardens enjoy a welcome degree of privacy. Be quick - this one is sure to prove popular. Council Tax Band: C. Tenure: Freehold. Energy Rating: D.