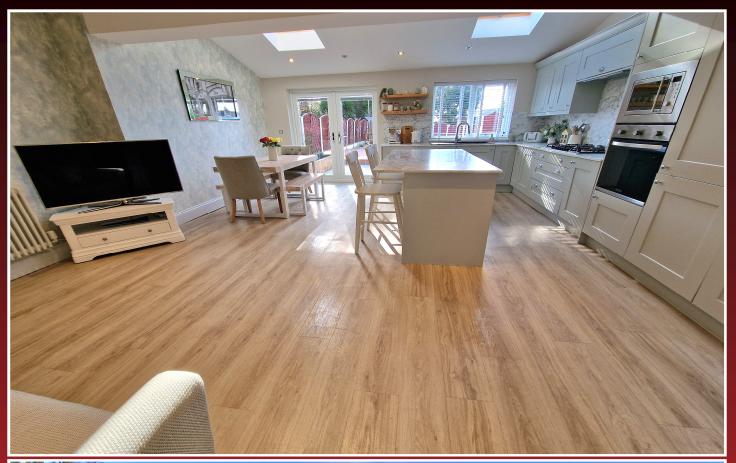

# Lord Derby Road, Gee Cross, Hyde, SK14 5EQ

Enjoying an enviable position on this sought after development close to Gee Cross Village is this stunning semi detached home. Having undergone a comprehensive refurbishment in 2019 the property has a fabulous extended open plan living/dining space with fitted kitchen including a range of integral appliances, central island and patio doors to the landscaped gardens and patio area. The contemporary styled accommodation also features: Entrance hall with composite door, lounge with feature fireplace, 3 good sized bedrooms and a luxury family bathroom. Gas central heating is installed (new Vaillant boiler 2019) along with uPVC double glazing, soffits and facias etc. A pull down ladder leads to the part boarded loft space and there is an attached storage garage with further workshop/storage area behind. The block paved driveway provides plenty of .... Cont. Overleaf... thomas lardner

#### **ENTRANCE HALL**

13' 6" x 6' 5" (4.11m x 1.95m)

LOUNGE

13' 0" x 10' 10" (3.96m x 3.30m)

OPEN PLAN LIVING/DINING ROOM WITH FITTED KITCHEN

20' 8" x 17' 4" (6.29m x 5.28m)

**LANDING** 

6' 4" x 6' 3"plus doorway (1.93m x 1.90m)