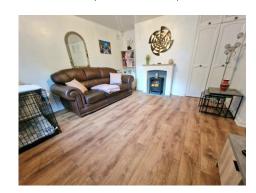

## LIVING ROOM

26' 4" x 13' 10" (8.02m x 4.21m)

**FITTED KITCHEN** 

13' 8" x 12' 4" (4.16m x 3.76m)

**BEDROOM 3/RECEPTION ROOM** 13' 9" x 12' 0" (4.19m x 3.65m)

**BEDROOM ONE** 12' 4" x 9' 11" (3.76m x 3.02m)