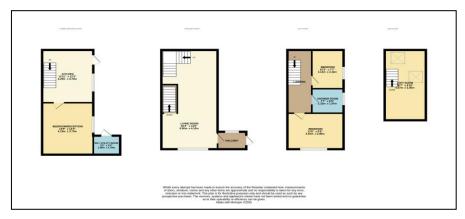

## LIVING ROOM

26' 4" x 13' 10" (8.02m x 4.21m)

**FITTED KITCHEN** 

13' 8" x 12' 4" (4.16m x 3.76m)

**BEDROOM 3/RECEPTION ROOM** 13' 9" x 12' 0" (4.19m x 3.65m)

**BEDROOM ONE** 12' 4" x 9' 11" (3.76m x 3.02m)

**BEDROOM TWO** 9' 10" x 6' 9" (2.99m x 2.06m)

**SHOWER ROOM** 7' 4" x 6' 5" (2.23m x 1.95m)

**LOFT ROOM** 

18' 3" x 9' 10" (5.56m x 2.99m)

**OUTSIDE** 

Thomas Lardner Estate Agents, which is a trading name of Stockport Residential Ltd, for themselves and for the vendors or lessors of this property whose agents they are give notice that: (1) all measurements are approximate and any plans provided are not to scale; (2) the particulars are set out as a general outline only for the guidance of intending purchasers or lessors, and do not constitute, nor constitute part of, an offer or contract; (3) we have not tested any apparatus, equipment, fixtures, fittings or services, and so cannot verify that they are in working order or fit fur purpose; (4) solicitors should confirm moveable items described in these particulars are, in fact, included in the sale since circumstances change during marketing or negotiations.