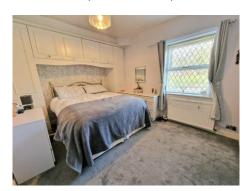

## LIVING ROOM

26' 4" x 13' 10" (8.02m x 4.21m)

**FITTED KITCHEN** 

13' 8" x 12' 4" (4.16m x 3.76m)

**BEDROOM 3/RECEPTION ROOM** 13' 9" x 12' 0" (4.19m x 3.65m)

**BEDROOM ONE** 12' 4" x 9' 11" (3.76m x 3.02m)