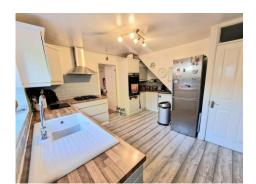

## Stockport Road, Gee Cross. SK14 5RF

This beautifully presented village centre cottage is sure to appeal to first time buyers, young families or also those looking to downsize into a conveniently located, comfortable home. The property offers a spacious living room with space to dine, fitted kitchen, further reception room/bedroom 3, two further bedrooms and a modern bathroom. There is a further spacious room in the converted loft. To the rear of the property there is an enclosed courtyard garden with access to a utility room and WC and the courtyard garden enjoys a sunny aspect with a large degree of privacy. There is a driveway providing parking for several vehicles and detached double garage.

## LIVING ROOM

26' 4" x 13' 10" (8.02m x 4.21m)

**FITTED KITCHEN** 

13' 8" x 12' 4" (4.16m x 3.76m)

**BEDROOM 3/RECEPTION ROOM** 13' 9" x 12' 0" (4.19m x 3.65m)

**BEDROOM ONE** 12' 4" x 9' 11" (3.76m x 3.02m)