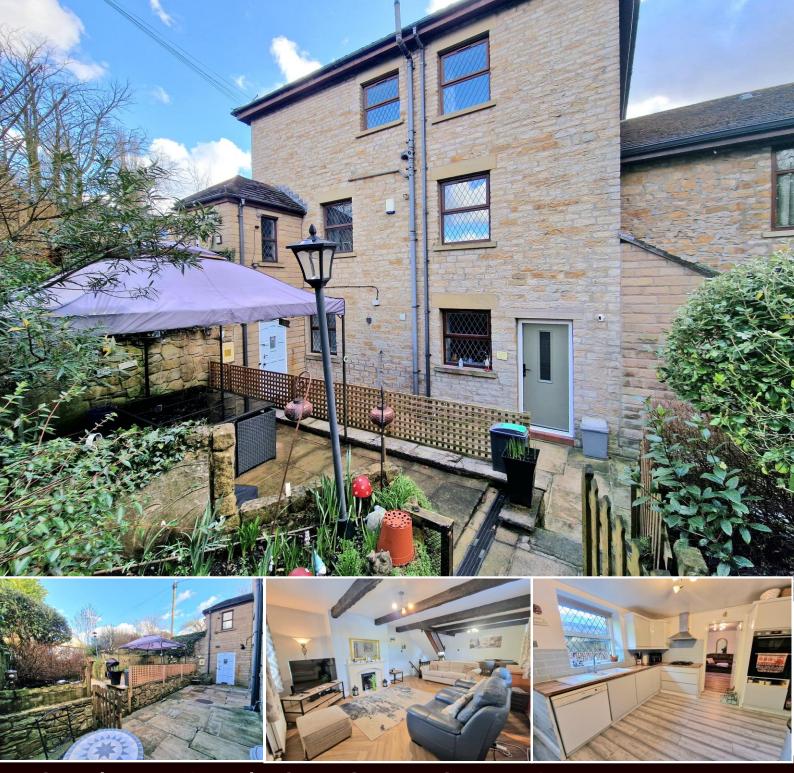

## Stockport Road, Gee Cross. SK14 5RF

This beautifully presented village centre cottage is sure to appeal to first time buyers, young families or also those looking to downsize into a conveniently located, comfortable home. The property offers a spacious living room with space to dine, fitted kitchen, further reception room/bedroom 3, two further bedrooms and a modern bathroom. There is a further spacious room in the converted loft. To the rear of the property there is an enclosed courtyard garden with access to a utility room and WC and the courtyard garden enjoys a sunny aspect with a large degree of privacy. There is a driveway providing parking for several vehicles and detached double garage.

## LIVING ROOM

26' 4" x 13' 10" (8.02m x 4.21m)

**FITTED KITCHEN** 

13' 8" x 12' 4" (4.16m x 3.76m)

**BEDROOM 3/RECEPTION ROOM** 13' 9" x 12' 0" (4.19m x 3.65m)

**BEDROOM ONE** 12' 4" x 9' 11" (3.76m x 3.02m)

**BEDROOM TWO** 9' 10" x 6' 9" (2.99m x 2.06m)

**SHOWER ROOM** 7' 4" x 6' 5" (2.23m x 1.95m)

**LOFT ROOM** 

18' 3" x 9' 10" (5.56m x 2.99m)

**OUTSIDE** 

Thomas Lardner Estate Agents, which is a trading name of Stockport Residential Ltd, for themselves and for the vendors or lessors of this property whose agents they are give notice that: (1) all measurements are approximate and any plans provided are not to scale; (2) the particulars are set out as a general outline only for the guidance of intending purchasers or lessors, and do not constitute, nor constitute part of, an offer or contract; (3) we have not tested any apparatus, equipment, fixtures, fittings or services, and so cannot verify that they are in working order or fit fur purpose; (4) solicitors should confirm moveable items described in these particulars are, in fact, included in the sale since circumstances change during marketing or negotiations.