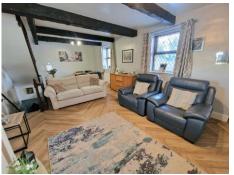

## Stockport Road, Gee Cross. SK14 5RF

This beautifully presented village centre cottage is sure to appeal to first time buyers, young families or also those looking to downsize into a conveniently located, comfortable home. The property offers a spacious living room with space to dine, fitted kitchen, further reception room/bedroom 3, two further bedrooms and a modern bathroom. There is a further spacious room in the converted loft. To the rear of the property there is an enclosed courtyard garden with access to a utility room and WC and the courtyard garden enjoys a sunny aspect with a large degree of privacy. There is a driveway providing parking for several vehicles and detached double garage.

## LIVING ROOM

26' 4" x 13' 10" (8.02m x 4.21m)

**FITTED KITCHEN** 

13' 8" x 12' 4" (4.16m x 3.76m)

**BEDROOM 3/RECEPTION ROOM** 13' 9" x 12' 0" (4.19m x 3.65m)

**BEDROOM ONE** 12' 4" x 9' 11" (3.76m x 3.02m)