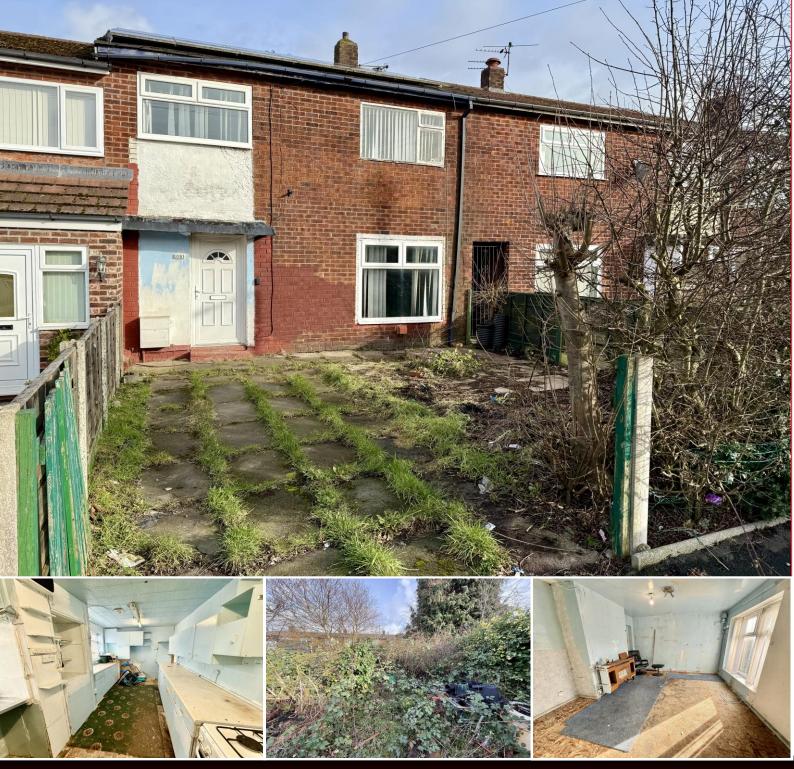

## Lapwing Lane, Brinnington, SK5 8JY

LOOKING FOR A RENOVATION PROJECT? Look no further! This well-proportioned property is in need complete renovation, but once complete, it will form a comfortable family home that will be sure to appeal to young families or buy-to-let investors. The accommodation currently provides an entrance hall, lounge, 20ft dining kitchen, three good sized bedrooms, a bathroom and separate w.c. The front garden adjoins a driveway providing off-road parking and although the rear garden is currently overgrown; it is a reasonable size allowing space for future extending of the accommodation (subject to consent). Tenure: Freehold. Council Tax: A. EPC rating: tbc