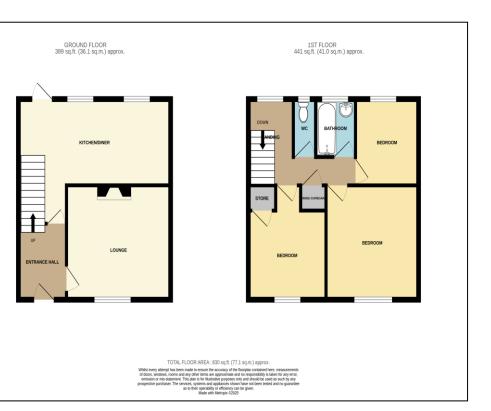

Offers in the region of £140,000

**ENTRANCE HALL** 8' 0" x 6' 1" (2.44m x 1.85m)

LOUNGE 13' 2" x 11' 8" (4.01m x 3.55m)

## **DINING KITCHEN** 19' 10" x 8' 9" (6.04m x 2.66m)

## FIRST FLOOR LANDING

**BEDROOM ONE** 

**BEDROOM TWO** 9' 10" x 9' 1" plus door recess (2.99m x 2.77m)

## **BEDROOM THREE** 9' 2" x 7' 5" (2.79m x 2.26m)

BATHROOM 5' 6" x 5' 0" (1.68m x 1.52m)

W.C. 5' 6" x 2' 9" (1.68m x 0.84m)

VIEWING ARRANGEMENTS Viewing is strictly by appointment with Thomas Lardner Romiley Office telephone number 0161 494 5136.