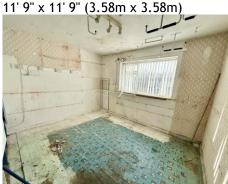

## FIRST FLOOR LANDING

**BEDROOM ONE** 

**BEDROOM TWO** 9' 10" x 9' 1" plus door recess (2.99m x 2.77m)

## **BEDROOM THREE** 9' 2" x 7' 5" (2.79m x 2.26m)

BATHROOM 5' 6" x 5' 0" (1.68m x 1.52m)

W.C. 5' 6" x 2' 9" (1.68m x 0.84m)

VIEWING ARRANGEMENTS Viewing is strictly by appointment with Thomas Lardner Romiley Office telephone number 0161 494 5136.