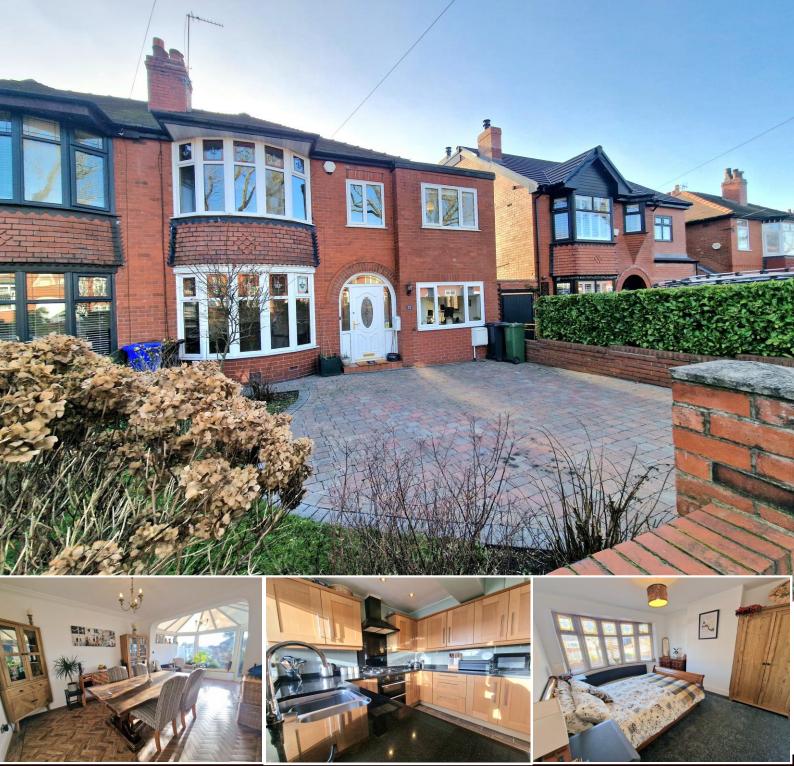

## Knott Lane, Gee Cross. SK14 5HZ

This beautifully presented, extended 4 bedroom semi detached property is located close to Gee Cross Village and excellent primary schools. The accommodation has spacious rooms and is modern throughout, an ideal family home. Featuring: Entrance hall, ground floor WC, living room with feature log burning stove, dining room that opens into a bright conservatory, Modern fitted kitchen with granite surfaces and a further reception room currently used as a home office. To the first floor are four good sized bedrooms and modern family bathroom. Gas central heating is installed along with uPVC double glazing. Outside there is a block paved driveway and good sized rear garden that enjoys a southerly aspect.

## Offers In Excess £400,000

LIVING ROOM 14' 0" x 11' 8" (4.26m x 3.55m)

**FITTED KITCHEN** 11' 10" x 9' 0" (3.60m x 2.74m)

**BEDROOM TWO** 11' 10" x 10' 4" (3.60m x 3.15m)

**BEDROOM FOUR** 8' 11"into doorway x 8' 4" (2.72m x 2.54m)

OUTSIDE

Thomas Lardner Estate Agents, which is a trading name of Stockport Residential Ltd, for themselves and for the vendors or lessors of this property whose agents they are give notice that: (1) all measurements are approximate and any plans provided are not to scale; (2) the particulars are set out as a general outline only for the guidance of intending purchasers or lessors, and do not constitute, nor constitute part of, an offer or contract; (3) we have not tested any apparatus, equipment, fixtures, fittings or services, and so cannot verify that they are in working order or fit fur purpose; (4) solicitors should confirm moveable items described in these particulars are, in fact, included in the sale since circumstances change during marketing or negotiations.