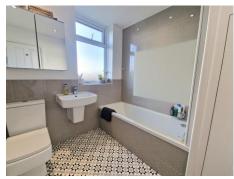

BATHROOM 8' 0" x 7' 1" (2.44m x 2.16m)

**DINING ROOM / CONSERVATORY** 21' 3" x 11' 8" (6.47m x 3.55m)

SITTING ROOM / HOME OFFICE 15' 11" x 7' 9" (4.85m x 2.36m)

**BEDROOM THREE** 13' 10" x 8' 0" (4.21m x 2.44m)