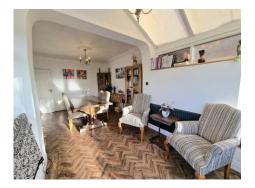

BATHROOM 8' 0" x 7' 1" (2.44m x 2.16m)

**DINING ROOM / CONSERVATORY** 21' 3" x 11' 8" (6.47m x 3.55m)

SITTING ROOM / HOME OFFICE 15' 11" x 7' 9" (4.85m x 2.36m)

**BEDROOM THREE** 13' 10" x 8' 0" (4.21m x 2.44m)