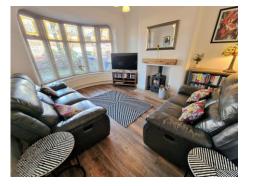

## Offers In Excess £400,000

LIVING ROOM 14' 0" x 11' 8" (4.26m x 3.55m)

**FITTED KITCHEN** 11' 10" x 9' 0" (3.60m x 2.74m)

**BEDROOM TWO** 11' 10" x 10' 4" (3.60m x 3.15m)

**BEDROOM FOUR** 8' 11"into doorway x 8' 4" (2.72m x 2.54m)