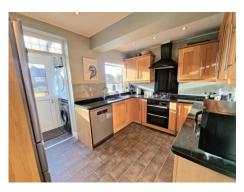

## Offers In Excess £400,000

LIVING ROOM 14' 0" x 11' 8" (4.26m x 3.55m)

**FITTED KITCHEN** 11' 10" x 9' 0" (3.60m x 2.74m)

**BEDROOM TWO** 11' 10" x 10' 4" (3.60m x 3.15m)

**BEDROOM FOUR** 8' 11"into doorway x 8' 4" (2.72m x 2.54m)