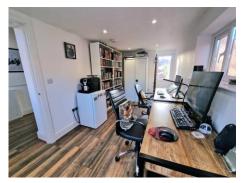

BATHROOM 8' 0" x 7' 1" (2.44m x 2.16m)

**DINING ROOM / CONSERVATORY** 21' 3" x 11' 8" (6.47m x 3.55m)

SITTING ROOM / HOME OFFICE 15' 11" x 7' 9" (4.85m x 2.36m)

**BEDROOM THREE** 13' 10" x 8' 0" (4.21m x 2.44m)