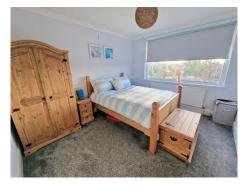

## Offers In Excess £400,000

LIVING ROOM 14' 0" x 11' 8" (4.26m x 3.55m)

**FITTED KITCHEN** 11' 10" x 9' 0" (3.60m x 2.74m)

**BEDROOM TWO** 11' 10" x 10' 4" (3.60m x 3.15m)

**BEDROOM FOUR** 8' 11"into doorway x 8' 4" (2.72m x 2.54m)

BATHROOM 8' 0" x 7' 1" (2.44m x 2.16m)

**DINING ROOM / CONSERVATORY** 21' 3" x 11' 8" (6.47m x 3.55m)

SITTING ROOM / HOME OFFICE 15' 11" x 7' 9" (4.85m x 2.36m)

**BEDROOM THREE** 13' 10" x 8' 0" (4.21m x 2.44m)