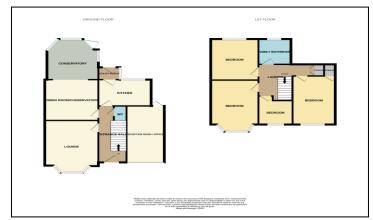

## Knott Lane, Gee Cross. SK14 5HZ

This beautifully presented, extended 4 bedroom semi detached property is located close to Gee Cross Village and excellent primary schools. The accommodation has spacious rooms and is modern throughout, an ideal family home. Featuring: Entrance hall, ground floor WC, living room with feature log burning stove, dining room that opens into a bright conservatory, Modern fitted kitchen with granite surfaces and a further reception room currently used as a home office. To the first floor are four good sized bedrooms and modern family bathroom. Gas central heating is installed along with uPVC double glazing. Outside there is a block paved driveway and good sized rear garden that enjoys a southerly aspect.

## Offers In Excess £400,000

LIVING ROOM 14' 0" x 11' 8" (4.26m x 3.55m)

**FITTED KITCHEN** 11' 10" x 9' 0" (3.60m x 2.74m)

**BEDROOM TWO** 11' 10" x 10' 4" (3.60m x 3.15m)

**BEDROOM FOUR** 8' 11"into doorway x 8' 4" (2.72m x 2.54m)

BATHROOM 8' 0" x 7' 1" (2.44m x 2.16m)

**DINING ROOM / CONSERVATORY** 21' 3" x 11' 8" (6.47m x 3.55m)

SITTING ROOM / HOME OFFICE 15' 11" x 7' 9" (4.85m x 2.36m)

**BEDROOM THREE** 13' 10" x 8' 0" (4.21m x 2.44m)