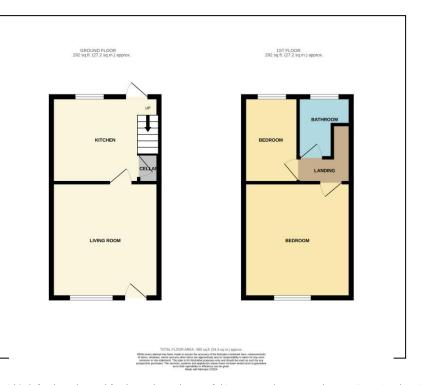

## Derby Street, Edgeley. Stockport. SK3 9HF

This superbly presented and contemporary styled two bedroom mid terrace, has undergone a complete modernisation program. The stylish 'ready to move into' property features a rear courtyard garden and newly fitted bathroom and kitchen. Located in this sought after location in Edgeley, walking distance to Stockport Town Centre, with excellent transport links and is available with 'no onward chain'. Featuring: living room, brand new fitted dining kitchen, with access to cellar for storage. To the first floor are two bedrooms and brand new luxury family bathroom. The property has been rewired, had new floor coverings, a complete

re-decoration, new gas heating.

Offers In Excess of £190,000

LIVING ROOM 13' 3" x 12' 6" (4.04m x 3.81m)

**KITCHEN** 11' 4" x 10' 2" (3.45m x 3.10m)

**BATHROOM** 8' 4" x 3' 11" (2.54m x 1.19m)