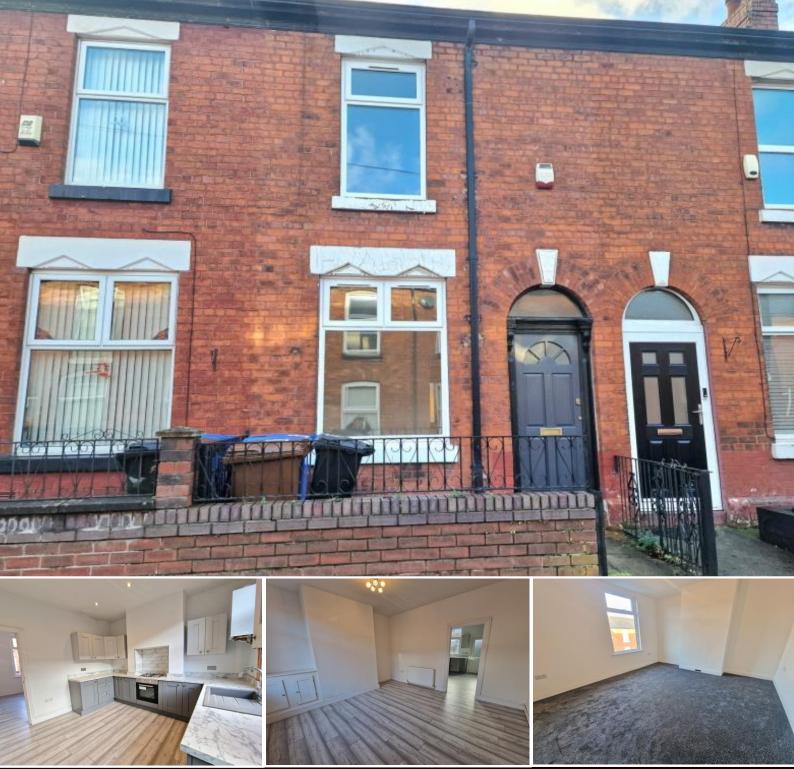

## Derby Street, Edgeley. Stockport. SK3 9HF

This superbly presented and contemporary styled two bedroom mid terrace, has undergone a complete modernisation program. The stylish 'ready to move into' property features a rear courtyard garden and newly fitted bathroom and kitchen. Located in this sought after location in Edgeley, walking distance to Stockport Town Centre, with excellent transport links and is available with 'no onward chain'. Featuring: living room, brand new fitted dining kitchen, with access to cellar for storage. To the first floor are two bedrooms and brand new luxury family bathroom. The property has been rewired, had new floor coverings, a complete

re-decoration, new gas heating.

Offers In Excess of £190,000

LIVING ROOM 13' 3" x 12' 6" (4.04m x 3.81m)

**KITCHEN** 11' 4" x 10' 2" (3.45m x 3.10m)

**BATHROOM** 8' 4" x 3' 11" (2.54m x 1.19m)

## VIEWING ARRANGEMENTS

Appointment is strictly by appointment with Thomas Lardner Romiley Office telephone number 0161 494 5136.

EPC Rating - TBC Tenure -Council Tax Band -

OUTSIDE

**MASTER BEDROOM** 13' 4" x 12' 7" (4.06m x 3.83m)