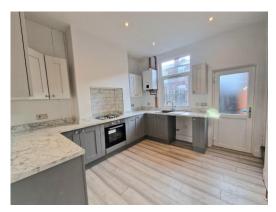

re-decoration, new gas heating.

Offers In Excess of £190,000

LIVING ROOM 13' 3" x 12' 6" (4.04m x 3.81m)

**KITCHEN** 11' 4" x 10' 2" (3.45m x 3.10m)

**BATHROOM** 8' 4" x 3' 11" (2.54m x 1.19m)