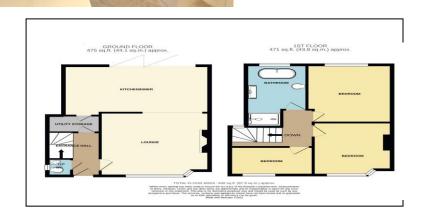

## LIVING ROOM

14' 1" x 13' 10" (4.29m x 4.21m)

## MASTER BEDROOM

12' 8" x 10' 10" (3.86m x 3.30m)

## **BATHROOM**

**OUTSIDE** 

8' 4" x 3' 11" (2.54m x 1.19m)

**KITCHEN** 

18' 8" x 10' 4" (5.69m x 3.15m)

**BEDROOM THREE** 

11' 9" x 6' 2" (3.58m x 1.88m)

Appointment is strictly by appointment with Thomas Lardner Romiley Office - telephone