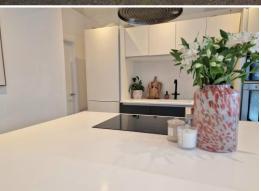

In brief the property comprises modern ground floor WC, large, fully tiled luxury bathroom with additional walk in shower, open plan fitted dining kitchen with bifold doors, central island and appliances including oven, hob, extractor, microwave, fridge, freezer and dishwasher. To the first floor are three good sized bedrooms. To the outside is a resin finished driveway and enclosed landscaped rear garden rating.

## **BATHROOM**

**OUTSIDE** 

8' 4" x 3' 11" (2.54m x 1.19m)

**KITCHEN** 

18' 8" x 10' 4" (5.69m x 3.15m)

**BEDROOM THREE** 

11' 9" x 6' 2" (3.58m x 1.88m)

Appointment is strictly by appointment with Thomas Lardner Romiley Office - telephone