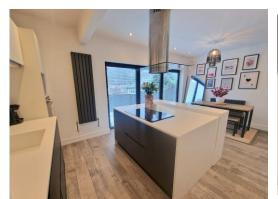

In brief the property comprises modern ground floor WC, large, fully tiled luxury bathroom with additional walk in shower, open plan fitted dining kitchen with bifold doors, central island and appliances including oven, hob, extractor, microwave, fridge, freezer and dishwasher. To the first floor are three good sized bedrooms. To the outside is a resin finished driveway and enclosed landscaped rear garden rating.