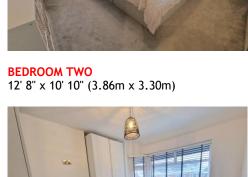

and fittings throughout and offers in ideal first time buyer or young family purchase.

In brief the property comprises modern ground floor WC, large, fully tiled luxury bathroom with additional walk in shower, open plan fitted dining kitchen with bifold doors, central island and appliances including oven, hob, extractor, microwave, fridge, freezer and dishwasher. To the first floor are three good sized bedrooms. To the outside is a resin finished driveway and enclosed landscaped rear garden rating.

Tenure Leasehold. Council Tax Band B. EPC Rated D.

Asking Price of £320,000

## LIVING ROOM

14' 1" x 13' 10" (4.29m x 4.21m)

## MASTER BEDROOM

12' 8" x 10' 10" (3.86m x 3.30m)

## **BATHROOM**

**OUTSIDE** 

8' 4" x 3' 11" (2.54m x 1.19m)



**KITCHEN** 

18' 8" x 10' 4" (5.69m x 3.15m)





**BEDROOM THREE** 

11' 9" x 6' 2" (3.58m x 1.88m)





Appointment is strictly by appointment with Thomas Lardner Romiley Office - telephone





Thomas Lardner Estate Agents, which is a trading name of Stockport Residential Ltd, for themselves and for the vendors or lessors of this property whose agents they are give notice that: (1) all measurements are approximate and any plans provided are not to scale; (2) the particulars are set out as a general outline only for the guidance of intending purchasers or lessors, and do not constitute, nor constitute part of, an offer or contract; (3) we have not tested any apparatus, equipment, fixtures, fittings or services, and so cannot verify that they are in working order or fit fur purpose; (4) solicitors should confirm moveable items descri