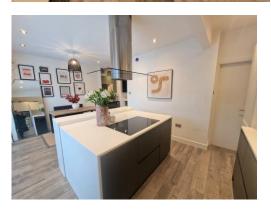

In brief the property comprises modern ground floor WC, large, fully tiled luxury bathroom with additional walk in shower, open plan fitted dining kitchen with bifold doors, central island and appliances including oven, hob, extractor, microwave, fridge, freezer and dishwasher. To the first floor are three good sized bedrooms. To the outside is a resin finished driveway and enclosed landscaped rear garden rating.