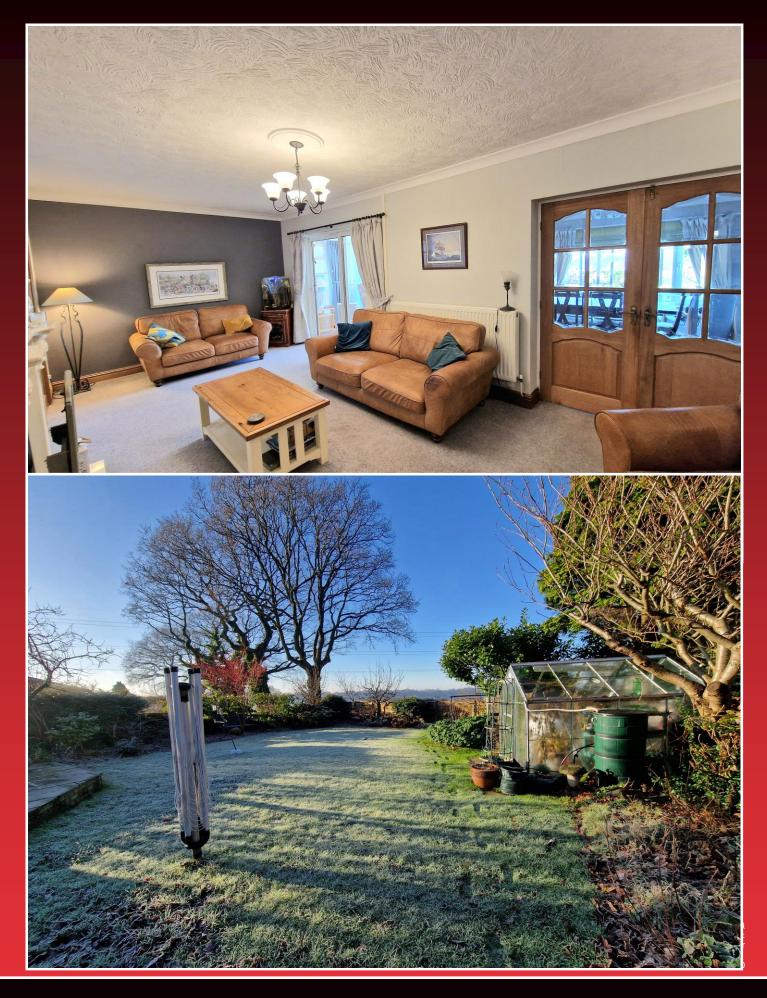

# Overdale Road, Romiley. SK6 3EN

This superbly presented and spacious detached family home, sits within a generous sized landscaped plot with views over open fields to the rear. This large bungalow boasts 'ready to move into' accommodation and features: Hallway, 24ft living room, dining room, modern kitchen, conservatory, ground floor WC and integral garage. There are two ground floor double bedrooms, family bathroom and ground floor shower room. To the first floor are two further bedrooms. This bungalow is sure to prove extremely popular so we would suggest an early viewing if you do not want to miss out.