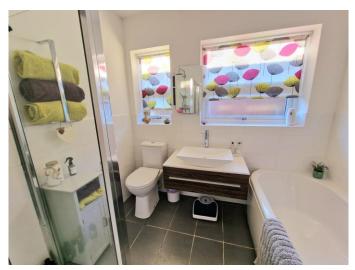

#### INTEGRAL GARAGE 16' 3" x 11' 10" (4.95m x 3.60m)

**GROUND FLOOR BEDROOM** 14' 4" x 11' 11" (4.37m x 3.63m)

**GROUND FLOOR BEDROOM TWO** 11' 4" x 9' 3" (3.45m x 2.82m)

**MODERN FAMILY BATHROOM** 8' 1" x 7' 4" (2.46m x 2.23m)