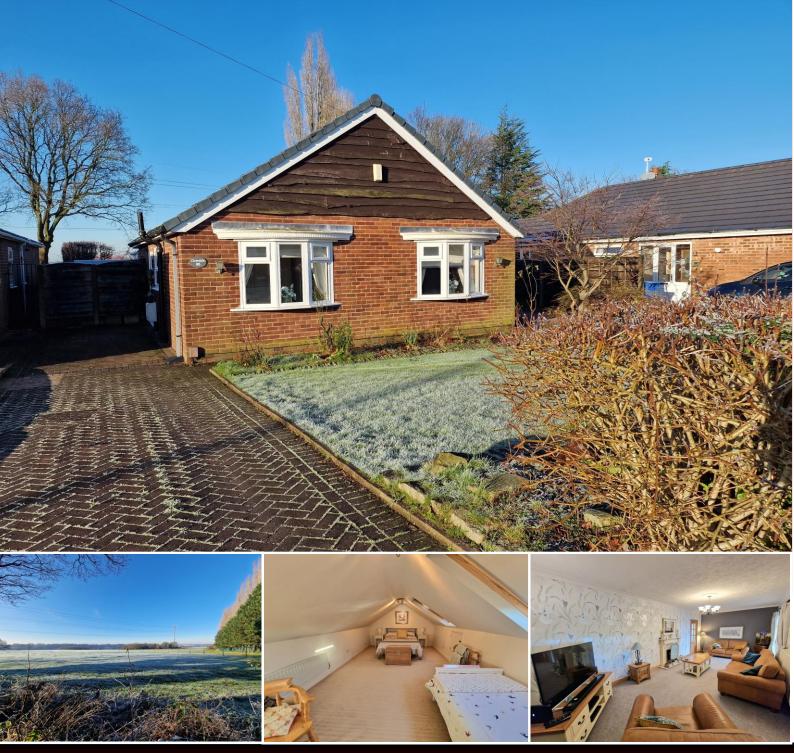

# Overdale Road, Romiley. SK6 3EN

This superbly presented and spacious detached family home, sits within a generous sized landscaped plot with views over open fields to the rear. This large bungalow boasts 'ready to move into' accommodation and features: Hallway, 24ft living room, dining room, modern kitchen, conservatory, ground floor WC and integral garage. There are two ground floor double bedrooms, family bathroom and ground floor shower room. To the first floor are two further bedrooms. This bungalow is sure to prove extremely popular so we would suggest an early viewing if you do not want to miss out.

# Offers in Excess of £550,000.