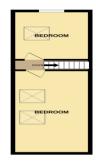

## **FIRST FLOOR BEDROOM ONE** 19' 7" x 10' 10" (5.96m x 3.30m)

GROUND FLOOR 1481 Sq.R. (137.8 sq.m.) approx

# **FIRST FLOOR BEDROOM TWO** 11' 3" x 10' 11" (3.43m x 3.32m)

15T FLOOR 323 sq.ft. (30.0 sq.m.) app

TOTAL FLOOR AREA : 1804 sq.ft. (167.6 sq.m.) approx. While every altering these terms make to ensure the accuracy of the fibrophian constance there, measurements, ormasize or meriliantees. This learns in the fibritantee term processes end want build be used as such by any prospective porthase. This learns for this marked ensurements that and build be used as such by any prospective porthase. This learns is for this marked ensurements there not been tested and no guarantees the third because the second approximation or more than the second and t