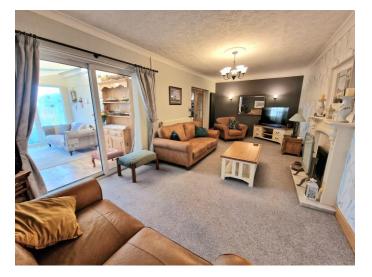

### LIVING ROOM 23' 7" x 10' 11" (7.18m x 3.32m)

MODERN KITCHEN 11' 10" x 11' 2" (3.60m x 3.40m)

DINING ROOM 13' 7" x 13' 1" (4.14m x 3.98m)

CONSERVATORY 13' 8" x 9' 8" (4.16m x 2.94m)

GROUND FLOOR WC 5' 11" x 2' 7" (1.80m x 0.79m)