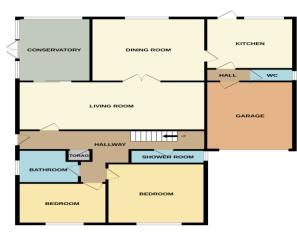

# Overdale Road, Romiley. SK6 3EN

This superbly presented and spacious detached family home, sits within a generous sized landscaped plot with views over open fields to the rear. This large bungalow boasts 'ready to move into' accommodation and features: Hallway, 24ft living room, dining room, modern kitchen, conservatory, ground floor WC and integral garage. There are two ground floor double bedrooms, family bathroom and ground floor shower room. To the first floor are two further bedrooms. This bungalow is sure to prove extremely popular so we would suggest an early viewing if you do not want to miss out.

### LIVING ROOM 23' 7" x 10' 11" (7.18m x 3.32m)

MODERN KITCHEN 11' 10" x 11' 2" (3.60m x 3.40m)

DINING ROOM 13' 7" x 13' 1" (4.14m x 3.98m)

CONSERVATORY 13' 8" x 9' 8" (4.16m x 2.94m)

GROUND FLOOR WC 5' 11" x 2' 7" (1.80m x 0.79m)

#### INTEGRAL GARAGE 16' 3" x 11' 10" (4.95m x 3.60m)

**GROUND FLOOR BEDROOM** 14' 4" x 11' 11" (4.37m x 3.63m)

**GROUND FLOOR BEDROOM TWO** 11' 4" x 9' 3" (3.45m x 2.82m)

**MODERN FAMILY BATHROOM** 8' 1" x 7' 4" (2.46m x 2.23m)

**GROUND FLOOR SHOWER ROOM** 9' 10" x 2' 7" (2.99m x 0.79m)