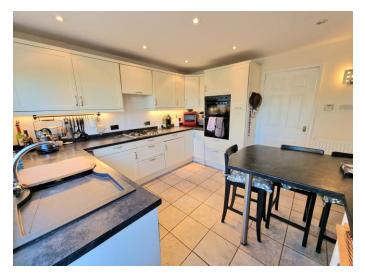

### LIVING ROOM 23' 7" x 10' 11" (7.18m x 3.32m)

MODERN KITCHEN 11' 10" x 11' 2" (3.60m x 3.40m)

DINING ROOM 13' 7" x 13' 1" (4.14m x 3.98m)

CONSERVATORY 13' 8" x 9' 8" (4.16m x 2.94m)

GROUND FLOOR WC 5' 11" x 2' 7" (1.80m x 0.79m)