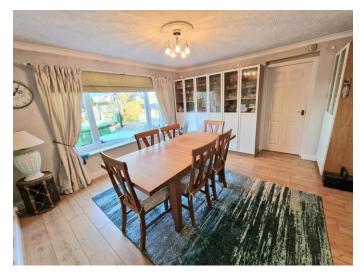

### LIVING ROOM 23' 7" x 10' 11" (7.18m x 3.32m)

MODERN KITCHEN 11' 10" x 11' 2" (3.60m x 3.40m)

DINING ROOM 13' 7" x 13' 1" (4.14m x 3.98m)

CONSERVATORY 13' 8" x 9' 8" (4.16m x 2.94m)

GROUND FLOOR WC 5' 11" x 2' 7" (1.80m x 0.79m)