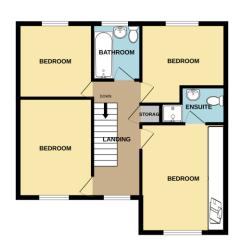

# **BEDROOM TWO**

12' 6" x 8' 8" (3.81m x 2.64m)

**BEDROOM THREE** 

10' 2" x 10' 0" max (3.10m x 3.05m)

#### **BEDROOM FOUR**

9' 7" x 8' 9" (2.92m x 2.66m)

# **FAMILY BATHROOM**

6' 4" x 6' 2" (1.93m x 1.88m)

#### **VIEWING ARRANGEMENTS**

Appointment is strictly by appointment with Thomas Lardner Romiley Office - telephone number 0161 494 5136.

1ST FLOOR 602 sq.ft. (56.0 sq.m.) approx.

Thomas Lardner Estate Agents, which is a trading name of Romiley Residential Ltd, for themselves and for the vendors or lessors of this property whose agents they are give notice that: (1) all measurements are approximate and any plans provided are not to scale; (2) the particulars are set out as a general outline only for the guidance of intending purchasers or lessors, and do not constitute, nor constitute part of, an offer or contract; (3) we have not tested any apparatus, equipment, fixtures, fittings or services, and so cannot verify that they are in working order or fit fur purpose; (4) solicitors should confirm moveable items described in these particulars are, in fact, included in the sale since circumstances change during marketing or negotiations.