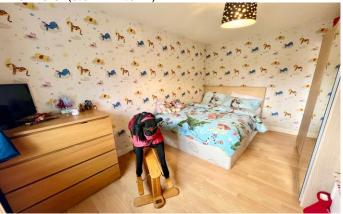

# **BEDROOM TWO**

12' 6" x 8' 8" (3.81m x 2.64m)

**BEDROOM THREE** 

10' 2" x 10' 0" max (3.10m x 3.05m)

#### **BEDROOM FOUR**

9' 7" x 8' 9" (2.92m x 2.66m)