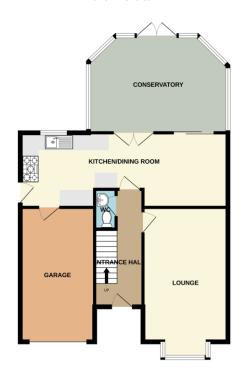

#### **ENTRANCE HALL**

14' 10" x 6' 0" (4.52m x 1.83m)

# **GROUND FLOOR WC**

#### **LOUNGE**

18' 8" x 10' 6" (5.69m x 3.20m)

### **DINING KITCHEN**

25' 9" x 9' 3" max (7.84m x 2.82m)

# CONSERVATORY

17' 4" x 12' 1" (5.28m x 3.68m)

FIRST FLOOR LANDING 15' 7" x 6' 0" (4.75m x 1.83m)

#### **INTEGRAL GARAGE**

16' 7" x 8' 3" (5.05m x 2.51m)