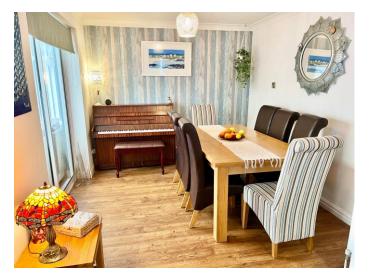

# Mallards Reach, Romiley, SK6 3AD

This attractive, bay-fronted detached family home boasts FOUR DOUBLE BEDROOMS (the master having an en-suite shower room), an 18'8" lounge in addition to a 25'9" fitted dining kitchen across the rear of the property with adjoining 17ft conservatory overlooking the sunny and surprisingly large rear garden. All in all, it forms a spacious and comfortable family home which is set at the entrance of a short, exclusive cul-de-sac and it also provides an entrance hall, downstairs w.c in addition to the family bathroom, a spacious landing, driveway and integral garage. As mentioned, the rear garden is far larger than one might expect and there is as additional small piece of land beyond the fencing. Tenure: Long leasehold. Council Tax