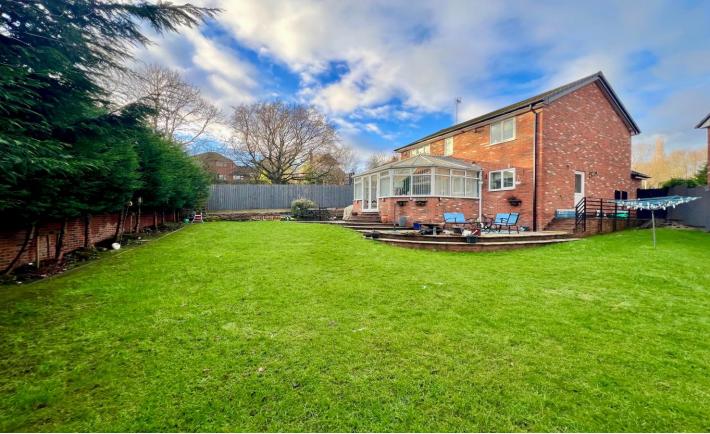

# Mallards Reach, Romiley, SK6 3AD

This attractive, bay-fronted detached family home boasts FOUR DOUBLE BEDROOMS (the master having an en-suite shower room), an 18'8" lounge in addition to a 25'9" fitted dining kitchen across the rear of the property with adjoining 17ft conservatory overlooking the sunny and surprisingly large rear garden. All in all, it forms a spacious and comfortable family home which is set at the entrance of a short, exclusive cul-de-sac and it also provides an entrance hall, downstairs w.c in addition to the family bathroom, a spacious landing, driveway and integral garage. As mentioned, the rear garden is far larger than one might expect and there is as additional small piece of land beyond the fencing. Tenure: Long leasehold. Council Tax