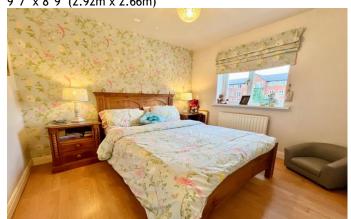

#### **MASTER BEDROOM**

13' 2" x 10' 7" (4.01m x 3.22m)

# **EN-SUITE SHOWER ROOM**

8' 4" max x 4' 8" (2.54m x 1.42m)