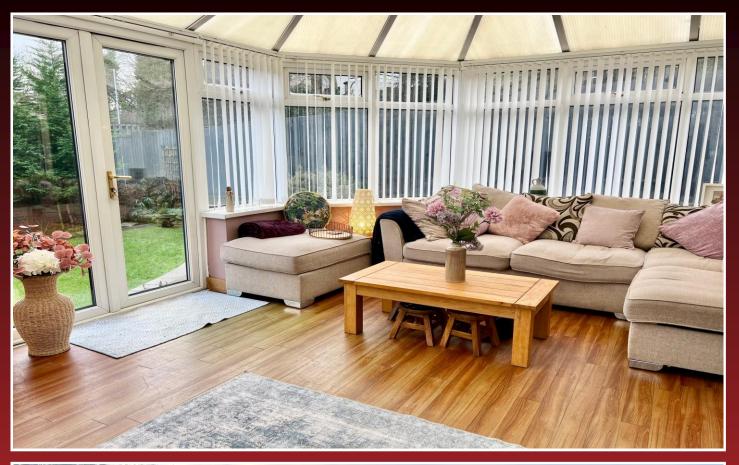

# CONSERVATORY

17' 4" x 12' 1" (5.28m x 3.68m)

FIRST FLOOR LANDING 15' 7" x 6' 0" (4.75m x 1.83m)