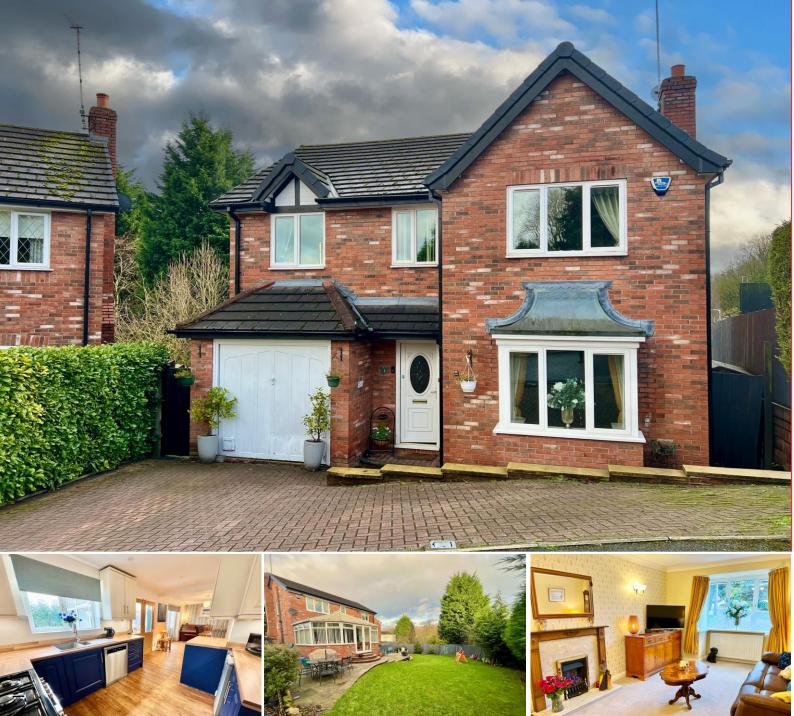

# Mallards Reach, Romiley, SK6 3AD

This attractive, bay-fronted detached family home boasts FOUR DOUBLE BEDROOMS (the master having an en-suite shower room), an 18'8" lounge in addition to a 25'9" fitted dining kitchen across the rear of the property with adjoining 17ft conservatory overlooking the sunny and surprisingly large rear garden. All in all, it forms a spacious and comfortable family home which is set at the entrance of a short, exclusive cul-de-sac and it also provides an entrance hall, downstairs w.c in addition to the family bathroom, a spacious landing, driveway and integral garage. As mentioned, the rear garden is far larger than one might expect and there is as additional small piece of land beyond the fencing. Tenure: Long leasehold. Council Tax

thomas lardner

Band: E. EPC rating: C.

Price Guide: Offers Over £495,000