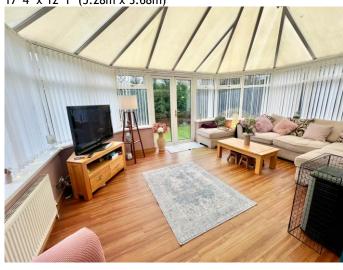

# CONSERVATORY

17' 4" x 12' 1" (5.28m x 3.68m)

FIRST FLOOR LANDING 15' 7" x 6' 0" (4.75m x 1.83m)