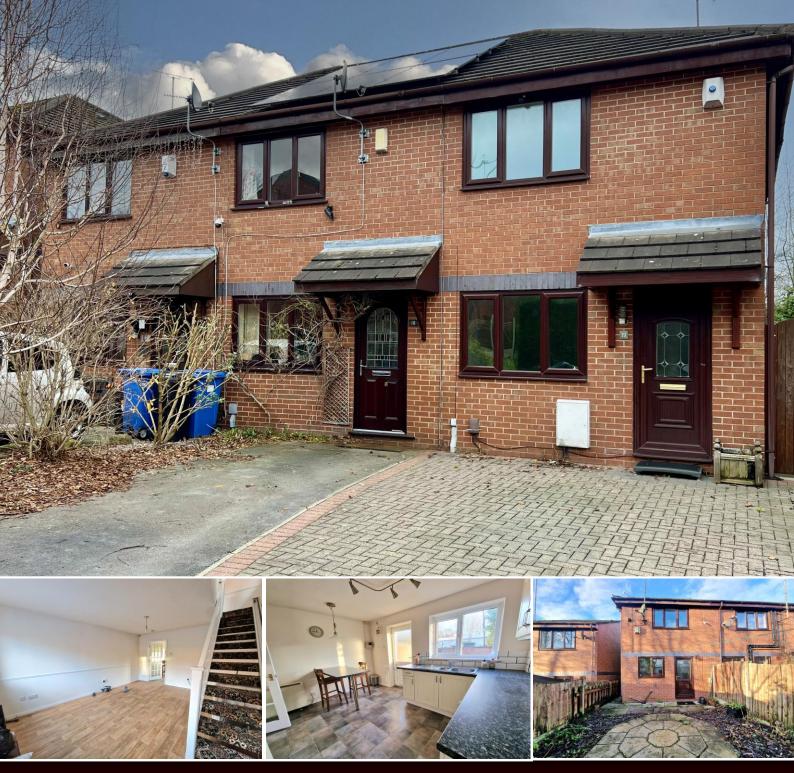

## Padden Brook Mews, Romiley. SK6 3AL

50% Shared Ownership. In need of some updating is this two bedroom terrace, close to Romiley Village and close to the picturesque Peak Forest Canal. Offered with 'No Onward Chain' this extremely well presented mid mews property is sure to interest first time buyers or somebody looking to downsize. The property is just a few minutes walk from the Village and Romiley Train Station with direct links to Manchester City Centre. Featuring: Living room, dining kitchen, 2 double bedrooms and modern bathroom. Double glazing is installed along with an electric heating system. A driveway provides parking

thomas lardner

Energy Performance Rating: C. Council Tax Band B.

Tenure: Leasehold 68 Years remaining.

Asking Price £110,000