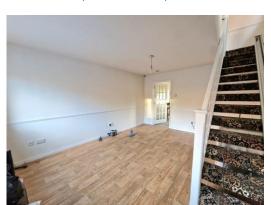

## LIVING ROOM

12' 4" x 13' 0" (3.76m x 3.96m)

BEDROOM TWO 12' 6" x 8' 7" (3.81m x 2.61m)

**BATHROOM** 6' 1" x 6' 0" (1.85m x 1.83m)