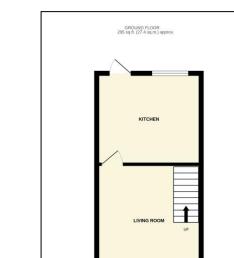

## Padden Brook Mews, Romiley. SK6 3AL

50% Shared Ownership. In need of some updating is this two bedroom terrace, close to Romiley Village and close to the picturesque Peak Forest Canal. Offered with 'No Onward Chain' this extremely well presented mid mews property is sure to interest first time buyers or somebody looking to downsize. The property is just a few minutes walk from the Village and Romiley Train Station with direct links to Manchester City Centre. Featuring: Living room, dining kitchen, 2 double bedrooms and modern bathroom. Double glazing is installed along with an electric heating system. A driveway provides parking

## LIVING ROOM

12' 4" x 13' 0" (3.76m x 3.96m)

BEDROOM TWO 12' 6" x 8' 7" (3.81m x 2.61m)

**BATHROOM** 6' 1" x 6' 0" (1.85m x 1.83m)