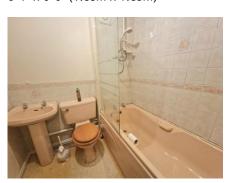

## LIVING ROOM

12' 4" x 13' 0" (3.76m x 3.96m)

BEDROOM TWO 12' 6" x 8' 7" (3.81m x 2.61m)

**BATHROOM** 6' 1" x 6' 0" (1.85m x 1.83m)