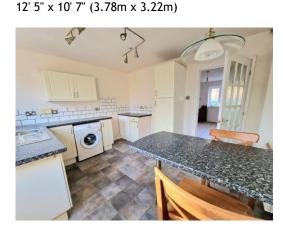

## Padden Brook Mews, Romiley. SK6 3AL

50% Shared Ownership. In need of some updating is this two bedroom terrace, close to Romiley Village and close to the picturesque Peak Forest Canal. Offered with 'No Onward Chain' this extremely well presented mid mews property is sure to interest first time buyers or somebody looking to downsize. The property is just a few minutes walk from the Village and Romiley Train Station with direct links to Manchester City Centre. Featuring: Living room, dining kitchen, 2 double bedrooms and modern bathroom. Double glazing is installed along with an electric heating system. A driveway provides parking