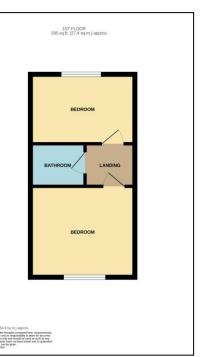

## LIVING ROOM

12' 4" x 13' 0" (3.76m x 3.96m)

BEDROOM TWO 12' 6" x 8' 7" (3.81m x 2.61m)

**BATHROOM** 6' 1" x 6' 0" (1.85m x 1.83m)

MASTER BEDROOM 12' 6" x 10' 8" (3.81m x 3.25m)

Thomas Lardner Estate Agents, which is a trading name of Stockport Residential Ltd, for themselves and for the vendors or lessors of this property whose agents they are give notice that: (1) all measurements are approximate and any plans provided are not to scale; (2) the particulars are set out as a general outline only for the guidance of intending purchasers or lessors, and do not constitute, nor constitute part of, an offer or contract; (3) we have not tested any apparatus, equipment, fixtures, fittings or services, and so cannot verify that they are in working order or fit fur purpose; (4) solicitors should confirm moveable items described in these particulars are, in fact, included in the sale since circumstances change during marketing or negotiations.