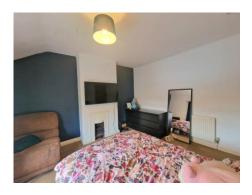

## LIVING ROOM

14' 10" x 12' 5" (4.52m x 3.78m)

KITCHEN DINER

14' 9" x 10' 11" (4.49m x 3.32m)

**OFFICE** 7' 0" x 6' 9" (2.13m x 2.06m)

**BEDROOM ONE** 12' 9" x 11' 11" (3.88m x 3.63m)

**BEDROOM TWO**10' 11" x 9' 4" (3.32m x 2.84m)