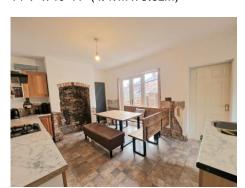

## LIVING ROOM

14' 10" x 12' 5" (4.52m x 3.78m)

KITCHEN DINER

14' 9" x 10' 11" (4.49m x 3.32m)

**OFFICE** 7' 0" x 6' 9" (2.13m x 2.06m)

**BEDROOM ONE** 12' 9" x 11' 11" (3.88m x 3.63m)

**BEDROOM TWO**10' 11" x 9' 4" (3.32m x 2.84m)