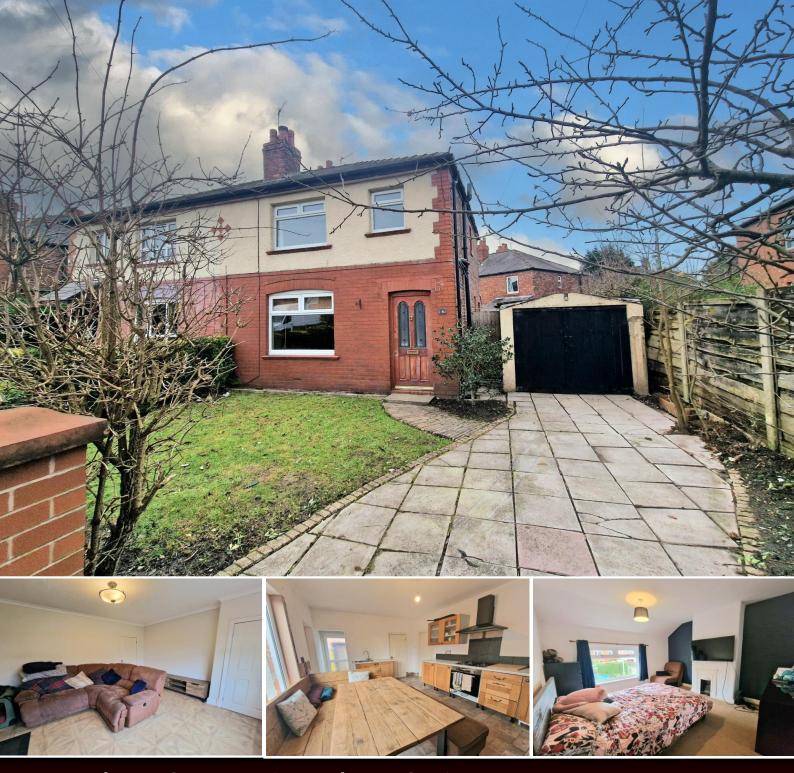

## Windsor Grove, Romiley, SK6 4EZ

This well presented three bedroom semi detached property is in the catchment area for Romiley Primary and Marple Hall Secondary Schools and is located on this popular development convenient for Romiley Village. Featuring: Entrance hall, living room, dining kitchen and ground floor office, three good sized bedrooms and a modern bathroom. Gas central heating is installed along with uPVC double glazing. To the front of the property is a garden and driveway providing off road parking and detached garage. Sure to interest somebody with a young family or alternatively first time buyers, an internal inspection is essential to appreciate just what is on offer here. EPC rating: D. Tenure: Freehold. Council Tax Band B.

## **OUTSIDE**

VIEWING ARRANGEMENTS

Appointment is strictly by appointment with Thomas Lardner Romiley Office - telephone number 0161 494 5136.

Thomas Lardner Estate Agents, which is a trading name of Stockport Residential Ltd, for themselves and for the vendors or lessors of this property whose agents they are give notice that: (1) all measurements are approximate and any plans provided are not to scale; (2) the particulars are set out as a general outline only for the guidance of intending purchasers or lessors, and do not constitute, nor constitute part of, an offer or contract; (3) we have not tested any apparatus, equipment, fixtures, fittings or services, and so cannot verify that they are in working order or fit fur purpose; (4) solicitors should confirm moveable items described in these particulars are, in fact, included in the sale since circumstances change during marketing or negotiations.