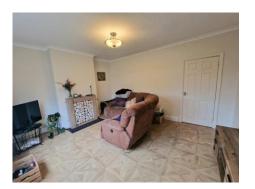

## LIVING ROOM

14' 10" x 12' 5" (4.52m x 3.78m)

KITCHEN DINER

14' 9" x 10' 11" (4.49m x 3.32m)

**OFFICE** 7' 0" x 6' 9" (2.13m x 2.06m)

**BEDROOM ONE** 12' 9" x 11' 11" (3.88m x 3.63m)

**BEDROOM TWO**10' 11" x 9' 4" (3.32m x 2.84m)