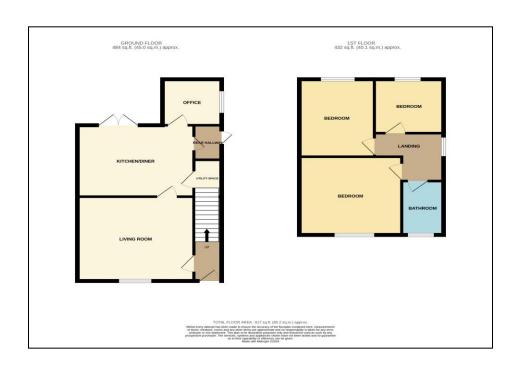

## Windsor Grove, Romiley, SK6 4EZ

This well presented three bedroom semi detached property is in the catchment area for Romiley Primary and Marple Hall Secondary Schools and is located on this popular development convenient for Romiley Village. Featuring: Entrance hall, living room, dining kitchen and ground floor office, three good sized bedrooms and a modern bathroom. Gas central heating is installed along with uPVC double glazing. To the front of the property is a garden and driveway providing off road parking and detached garage. Sure to interest somebody with a young family or alternatively first time buyers, an internal inspection is essential to appreciate just what is on offer here. EPC rating: D. Tenure: Freehold. Council Tax Band B.

## LIVING ROOM

14' 10" x 12' 5" (4.52m x 3.78m)

KITCHEN DINER

14' 9" x 10' 11" (4.49m x 3.32m)

**OFFICE** 7' 0" x 6' 9" (2.13m x 2.06m)

**BEDROOM ONE** 12' 9" x 11' 11" (3.88m x 3.63m)

**BEDROOM TWO**10' 11" x 9' 4" (3.32m x 2.84m)

BEDROOM THREE

8' 4" x 7' 1" (2.54m x 2.16m)

## **BATHROOM**

8' 6" x 5' 8" (2.59m x 1.73m)