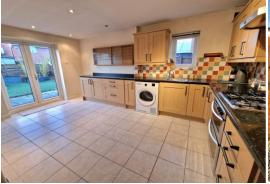

# 2E, Brookfield Avenue, Bredbury, SK6 1DF

Located close to Bredbury Railway Station in a sought after residential area, this extended two bedroom semi detached is sure to prove popular. Offered with no onward chain the accommodation features: Entrance porch, large lounge with feature fire, extended fitted dining kitchen with oven, hob, extractor and patio doors to the landscaped low maintenance rear garden, two double bedrooms and bathroom with additional shower enclosure. Gas central heating is installed (Worcester boiler installed Aug 20) along with majority uPVC double glazing. There is a driveway providing off road parking. Sure to interest first time buyers or somebody downsizing this FREEHOLD home is well worth a look. Council Tax Band: B. Energy Rating: D