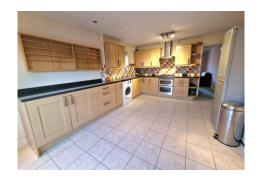

# 2E, Brookfield Avenue, Bredbury, SK6 1DF

Located close to Bredbury Railway Station in a sought after residential area, this extended two bedroom semi detached is sure to prove popular. Offered with no onward chain the accommodation features: Entrance porch, large lounge with feature fire, extended fitted dining kitchen with oven, hob, extractor and patio doors to the landscaped low maintenance rear garden, two double bedrooms and bathroom with additional shower enclosure. Gas central heating is installed (Worcester boiler installed Aug 20) along with majority uPVC double glazing. There is a driveway providing off road parking. Sure to interest first time buyers or somebody downsizing this FREEHOLD home is well worth a look. Council Tax Band: B. Energy Rating: D