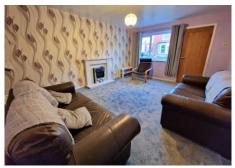

#### **LOUNGE**

18' 4" x 11' 10" (5.58m x 3.60m)

**DINING KITCHEN** 

**LANDING** 6' 4" x 2' 7" (1.93m x 0.79m)