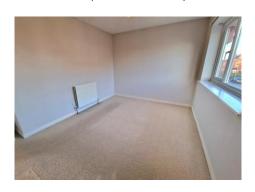

## **BEDROOM ONE**

12' 0" x 9' 4" (3.65m x 2.84m)

**BEDROOM TWO** 11' 10" x 7' 10" (3.60m x 2.39m)

**BATHROOM** 9' 0" x 5' 7" (2.74m x 1.70m)

GROUND FLOOR 11 sq.ft. (38.2 sq.m.) approx.

LOUNGE

**OUTSIDE** 

1ST FLOOR 309 sq.ft. (28.7 sq.m.) approx. KITCHEN/DINER