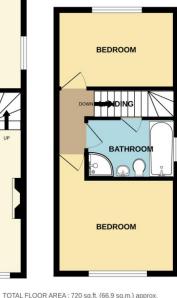

#### **LOUNGE**

18' 4" x 11' 10" (5.58m x 3.60m)

**DINING KITCHEN** 

**LANDING** 6' 4" x 2' 7" (1.93m x 0.79m)

## **BEDROOM ONE**

12' 0" x 9' 4" (3.65m x 2.84m)

**BEDROOM TWO** 11' 10" x 7' 10" (3.60m x 2.39m)

**BATHROOM** 9' 0" x 5' 7" (2.74m x 1.70m)

GROUND FLOOR 11 sq.ft. (38.2 sq.m.) approx.

LOUNGE

**OUTSIDE** 

1ST FLOOR 309 sq.ft. (28.7 sq.m.) approx. KITCHEN/DINER

tempt has been made to ensure the accuracy of the floorplan contained here, measurement lows, rooms and any other items are approximate and no responsibility is taken for any error mis-statement. This plan is for illustratilve purposes only and should be used as such by any chaser. The services, systems and appliances shown have not been tested and no guarante