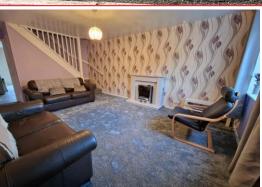

#### **LOUNGE**

18' 4" x 11' 10" (5.58m x 3.60m)

**DINING KITCHEN** 

**LANDING** 6' 4" x 2' 7" (1.93m x 0.79m)