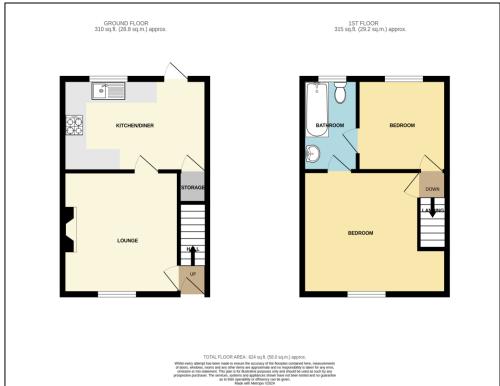

#### **ENTRANCE HALL**

### LOUNGE

12' 0" x 12' 0" (3.65m x 3.65m)

**DINING KITCHEN** 

15' 0" x 9' 0" (4.57m x 2.74m)

## **BEDROOM TWO**

9' 6" x 9' 0" (2.89m x 2.74m)

**BATHROOM** 

9' 0" x 5' 1" (2.74m x 1.55m)

## **OUTSIDE**

#### FIRST FLOOR LANDING

#### **BEDROOM ONE**

15' 0" max x 12' 0" (4.57m x 3.65m)

Thomas Lardner Estate Agents, which is a trading name of Romiley Residential Ltd, for themselves and for the vendors or lessors of this property whose agents they are give notice that: (1) all measurements are approximate and any plans provided are not to scale; (2) the particulars are set out as a general outline only for the guidance of intending purchasers or lessors, and do not constitute, nor constitute part of, an offer or contract; (3) we have not tested any apparatus, equipment, fixtures, fittings or services, and so cannot verify that they are in working order or fit fur purpose; (4) solicitors should confirm moveable items described in these particulars are, in fact, included in the sale since circumstances change during marketing or negotiations.