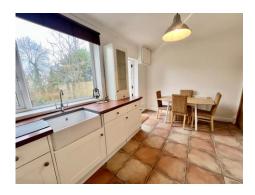

### LOUNGE

12' 0" x 12' 0" (3.65m x 3.65m)

**DINING KITCHEN** 

15' 0" x 9' 0" (4.57m x 2.74m)