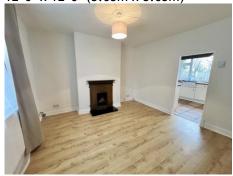

### LOUNGE

12' 0" x 12' 0" (3.65m x 3.65m)

**DINING KITCHEN** 

15' 0" x 9' 0" (4.57m x 2.74m)