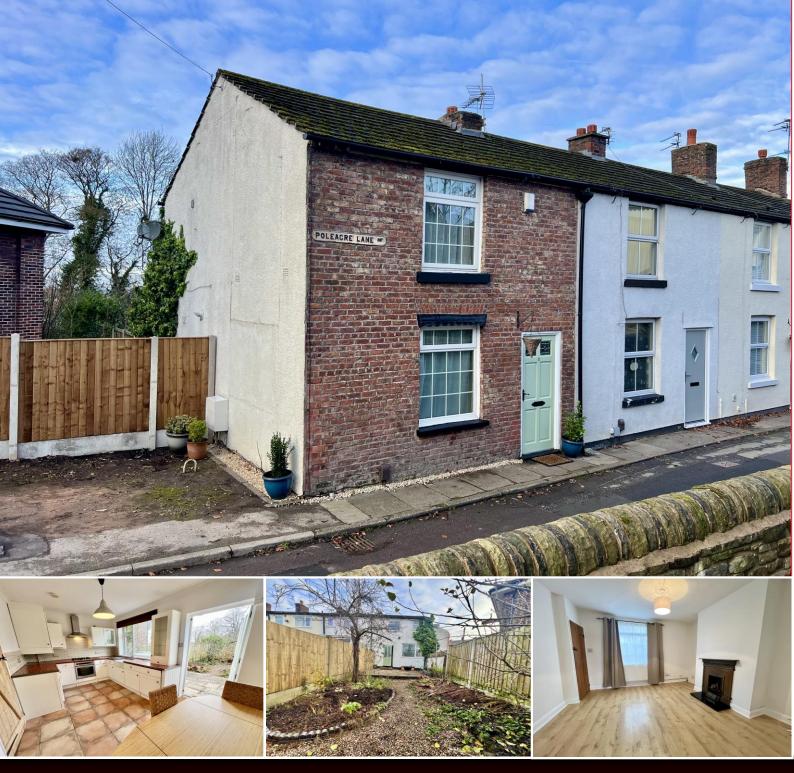

# Poleacre Lane, Woodley, SK6 1PG

This BEAUTIFULLY PRESENTED end-terraced cottage enjoys an attractive setting close to Woodley railway station which has direct trains to Manchester Piccadilly. The property benefits from an attractive and mature, private rear garden and the accommodation includes an entrance hall, lounge, 15ft dining kitchen, two double bedrooms and a modern bathroom that can be accessed from both bedrooms. This ready to move into property is sure to appeal to first-time buyers and buy-to-let investors alike - we strongly recommend an early viewing!. Tenure: Freehold. Council Tax Band: B. EPC rating: to follow.