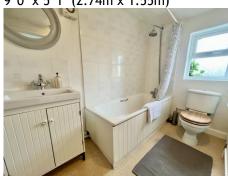

## **BEDROOM TWO**

9' 6" x 9' 0" (2.89m x 2.74m)

**BATHROOM** 

9' 0" x 5' 1" (2.74m x 1.55m)