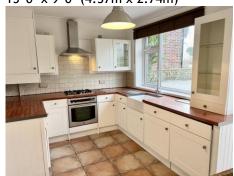

### LOUNGE

12' 0" x 12' 0" (3.65m x 3.65m)

**DINING KITCHEN** 

15' 0" x 9' 0" (4.57m x 2.74m)