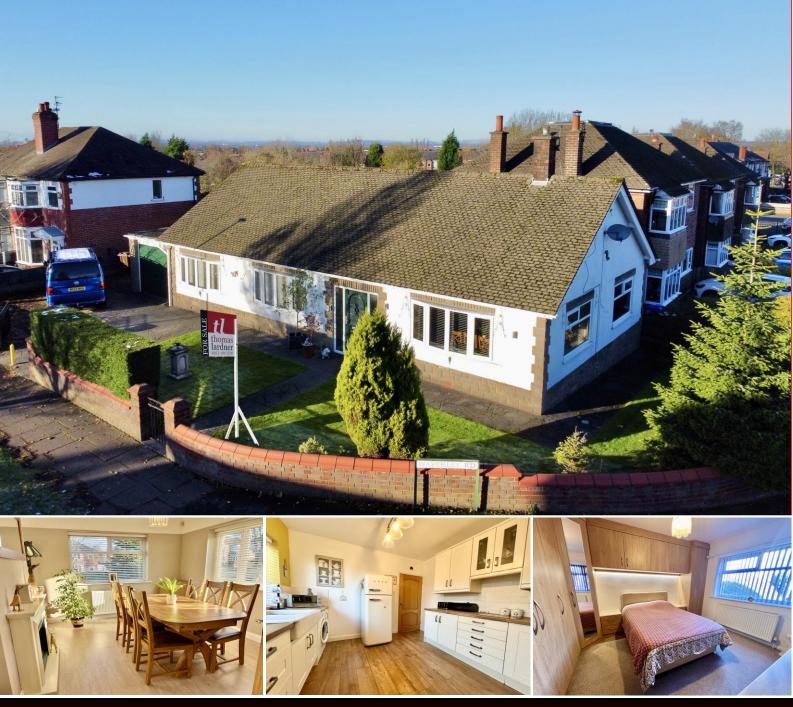

## 110, Dowson Road, Gee Cross, SK14 5BN

This true detached bungalow, set on a corner plot is presented to exacting standards throughout offering a 'ready to move into' home. The property is situated in one of the area's most sought after locations and is close to good transport links. Featuring: Reception hall, living room with space for dining table, quality fitted kitchen with integral appliances, luxury bathroom with separate shower enclosure, three double bedrooms, 2 with high quality fitted furniture. There is a low maintenance patio garden with a large degree of privacy, a driveway and attached garage. Viewing is essential if you do not wish to miss out. EPC rating D. Tenure - Freehold, Council Tax Band D.

Offers In Excess of £350,000