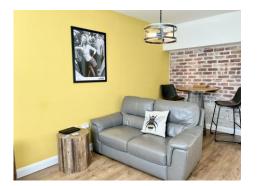

## LIVING ROOM 16' 6" x 10' 11" (5.03m x 3.32m)

**KITCHEN** 11' 0" x 10' 4" (3.3<u>5m x 3.15m)</u>

**DINING ROOM/BEDROOM THREE** 13' 11" x 11' 11" (4.24m x 3.63m)