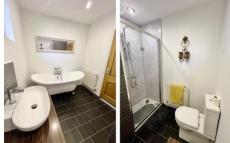

## **BEDROOM ONE** 13' 11" x 11' 11" (4.24m x 3.63m)

**BEDROOM TWO** 13' 1" x 10' 8" (3.98m x 3.25m)

**INNER LOBBY/UTILITY** 9' 1" x 7' 6" (2.77m x 2.28m)

LUXURY BATHROOM 9' 9" x 7' 3" (2.97m x 2.21m)

OUTSIDE