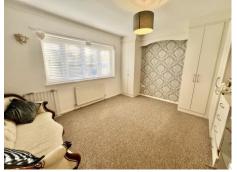

## LIVING ROOM 16' 6" x 10' 11" (5.03m x 3.32m)

**KITCHEN** 11' 0" x 10' 4" (3.3<u>5m x 3.15m)</u>

**DINING ROOM/BEDROOM THREE** 13' 11" x 11' 11" (4.24m x 3.63m)