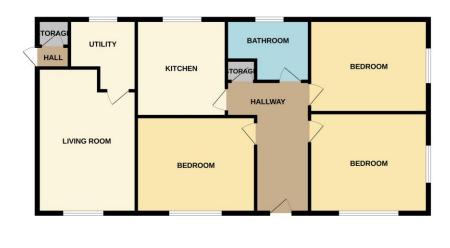

## **ENTRANCE HALL**

## LIVING ROOM 16' 6" x 10' 11" (5.03m x 3.32m)

**KITCHEN** 11' 0" x 10' 4" (3.3<u>5m x 3.15m)</u>

**DINING ROOM/BEDROOM THREE** 13' 11" x 11' 11" (4.24m x 3.63m)

## **BEDROOM ONE** 13' 11" x 11' 11" (4.24m x 3.63m)

**BEDROOM TWO** 13' 1" x 10' 8" (3.98m x 3.25m)

**INNER LOBBY/UTILITY** 9' 1" x 7' 6" (2.77m x 2.28m)

LUXURY BATHROOM 9' 9" x 7' 3" (2.97m x 2.21m)

OUTSIDE

VIEWING ARRANGEMENTS Viewing is strictly by appointment with Thomas Lardner Romiley Office telephone number 0161 494 5136.

**GROUND FLOOR** 1027 sq.ft. (95.4 sq.m.) approx.

Thomas Lardner Estate Agents, which is a trading name of Romiley Residential Ltd, for themselves and for the vendors or lessors of this property whose agents they are give notice that: (1) all measurements are approximate and any plans provided are not to scale; (2) the particulars are set out as a general outline only for the guidance of intending purchasers or lessors, and do not constitute, nor constitute part of, an offer or contract; (3) we have not tested any apparatus, equipment, fixtures, fittings or services, and so cannot verify that they are in working order or fit fur purpose; (4) solicitors should confirm moveable items described in these particulars are, in fact, included in the sale since circumstances change during marketing or negotiations.