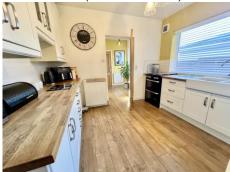

## LIVING ROOM 16' 6" x 10' 11" (5.03m x 3.32m)

**KITCHEN** 11' 0" x 10' 4" (3.3<u>5m x 3.15m)</u>

**DINING ROOM/BEDROOM THREE** 13' 11" x 11' 11" (4.24m x 3.63m)