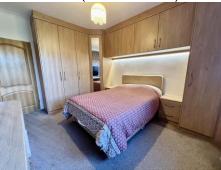

## **BEDROOM ONE** 13' 11" x 11' 11" (4.24m x 3.63m)

**BEDROOM TWO** 13' 1" x 10' 8" (3.98m x 3.25m)

**INNER LOBBY/UTILITY** 9' 1" x 7' 6" (2.77m x 2.28m)

LUXURY BATHROOM 9' 9" x 7' 3" (2.97m x 2.21m)

OUTSIDE