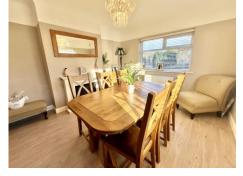

## LIVING ROOM 16' 6" x 10' 11" (5.03m x 3.32m)

**KITCHEN** 11' 0" x 10' 4" (3.3<u>5m x 3.15m)</u>

**DINING ROOM/BEDROOM THREE** 13' 11" x 11' 11" (4.24m x 3.63m)