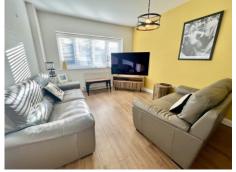

## LIVING ROOM 16' 6" x 10' 11" (5.03m x 3.32m)

**KITCHEN** 11' 0" x 10' 4" (3.3<u>5m x 3.15m)</u>

**DINING ROOM/BEDROOM THREE** 13' 11" x 11' 11" (4.24m x 3.63m)