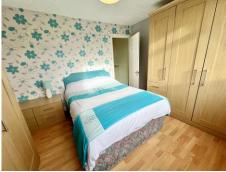

## FIRST FLOOR LANDING

BEDROOM ONE 12' 0" x 9' 5" (3.65m x 2.87m)

EN-SUITE W.C. 9' 5" max x 3' 8" (2.87m x 1.12m)

BEDROOM TWO 14' 8" x 7' 10" (4.47m x 2.39m)