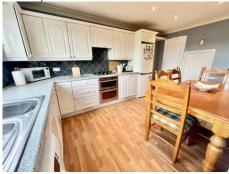

#### ENTRANCE HALL 9' 4" x 5' 0" (2.84m x 1.52m)

LOUNGE 16' 0" x 12' 10" (4.87m x 3.91m)

DINING KITCHEN 15' 1" x 9' 6" plus recess (4.59m x 2.89m)

BATHROOM 6' 2" x 5' 6" (1.88m x 1.68m)