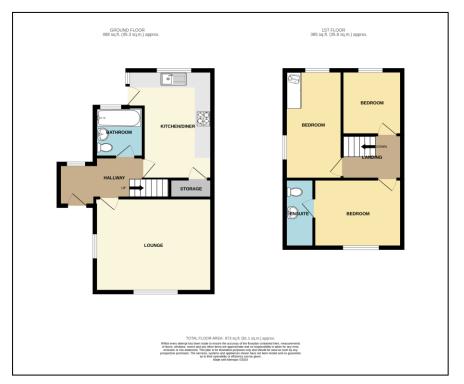

#### ENTRANCE HALL 9' 4" x 5' 0" (2.84m x 1.52m)

LOUNGE 16' 0" x 12' 10" (4.87m x 3.91m)

DINING KITCHEN 15' 1" x 9' 6" plus recess (4.59m x 2.89m)

BATHROOM 6' 2" x 5' 6" (1.88m x 1.68m)

## FIRST FLOOR LANDING

BEDROOM ONE 12' 0" x 9' 5" (3.65m x 2.87m)

EN-SUITE W.C. 9' 5" max x 3' 8" (2.87m x 1.12m)

BEDROOM TWO 14' 8" x 7' 10" (4.47m x 2.39m)

## BEDROOM THREE 8' 9" x 7' 9" (2.66m x 2.36m)

OUTSIDE

VIEWING ARRANGEMENTS Viewing is strictly by appointment with Thomas Lardner Romiley Office telephone number 0161 494 5136.

Thomas Lardner Estate Agents, which is a trading name of Romiley Residential Ltd, for themselves and for the vendors or lessors of this property whose agents they are give notice that: (1) all measurements are approximate and any plans provided are not to scale; (2) the particulars are set out as a general outline only for the guidance of intending purchasers or lessors, and do not constitute, nor constitute part of, an offer or contract; (3) we have not tested any apparatus, equipment, fixtures, fittings or services, and so cannot verify that they are in working order or fit for purpose; (4) solicitors should confirm moveable items described in these particulars are, in fact, included in the sale since circumstances change during marketing or negotiations. T709 Printed by Ravensworth 01670 713330