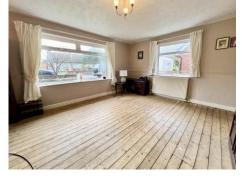

#### ENTRANCE HALL 9' 4" x 5' 0" (2.84m x 1.52m)

LOUNGE 16' 0" x 12' 10" (4.87m x 3.91m)

DINING KITCHEN 15' 1" x 9' 6" plus recess (4.59m x 2.89m)

BATHROOM 6' 2" x 5' 6" (1.88m x 1.68m)