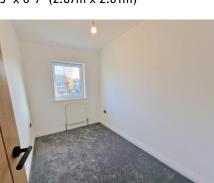

## LIVING ROOM 14' 2" x 13' 1" (4.31m x 3.98m)

**DINING KITCHEN** 16' 5" x 10' 11" (5.00m x 3.32m)

**BEDROOM THREE** 9' 5" x 6' 7" (2.87m x 2.01m)

**BEDROOM TWO** 

9' 7" x 9' 6" (2.92m x 2.89m)

**BATHROOM** 