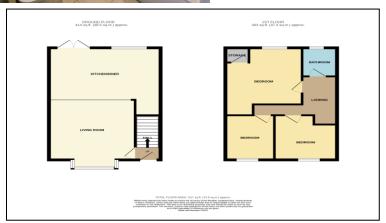

## LIVING ROOM 14' 2" x 13' 1" (4.31m x 3.98m)

**DINING KITCHEN** 16' 5" x 10' 11" (5.00m x 3.32m)

**BEDROOM THREE** 9' 5" x 6' 7" (2.87m x 2.01m)

**BEDROOM TWO** 

9' 7" x 9' 6" (2.92m x 2.89m)

**BATHROOM** 

5' 11" x 5' 6" (1.80m x 1.68m)

**OUTSIDE** 

**VIEWING ARRANGEMENTS** 

Appointment is strictly by appointment with Thomas Lardner Romiley Office telephone number 0161 494 5136

EPC Rating -C TENURE - FREEHOLD Council Tax Band - B

**BEDROOM ONE** 

Thomas Lardner Estate Agents, which is a trading name of Stockport Residential Ltd, for themselves and for the vendors or lessors of this property whose agents they are give notice that: (1) all measurements are approximate and any plans provided are not to scale; (2) the particulars are set out as a general outline only for the guidance of intending purchasers or lessors, and do not constitute, nor constitute part of, an offer or contract; (3) we have not tested any apparatus, equipment, fixtures, fittings or services, and so cannot verify that they are in working order or fit fur purpose; (4) solicitors should confirm moveable items described in these particulars are, in fact, included in the sale since circumstances change during marketing or negotiations.