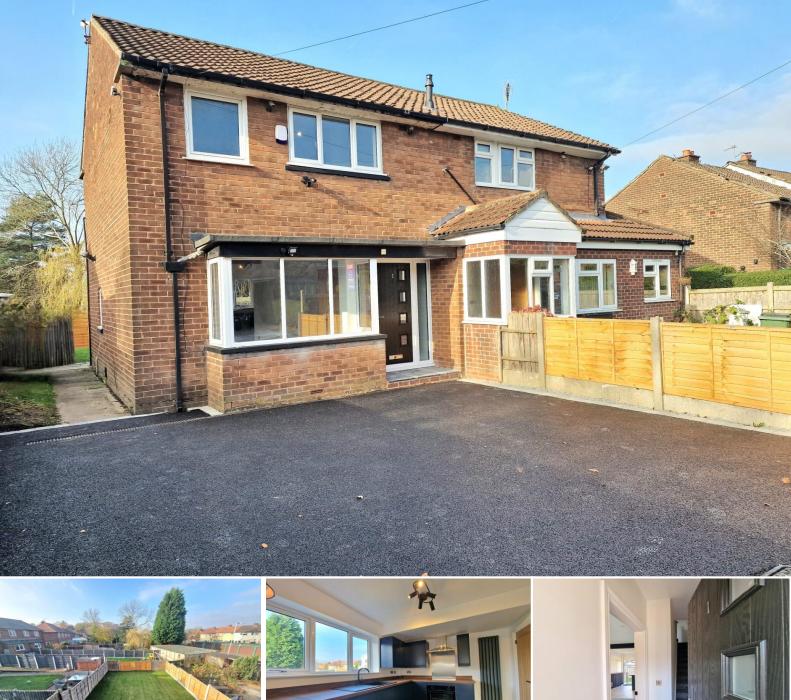

## Goyt Valley Road, Bredbury. SK6 2LQ

This stunning, three bedroom family home is set within a popular residential area and offers 'ready to move into' accommodation that is sure to interest first time buyers or those seeking a good-value family home. With recently installed gas central heating (2023) and uPVC double glazing (2023) and electrical rewire (2024) the property includes an entrance hall, open plan living / dining kitchen, three good sized bedrooms and modern bathroom with shower over the bath. Outside there is a driveway to the front, whilst to the rear there is an attractive enclosed lawned garden.