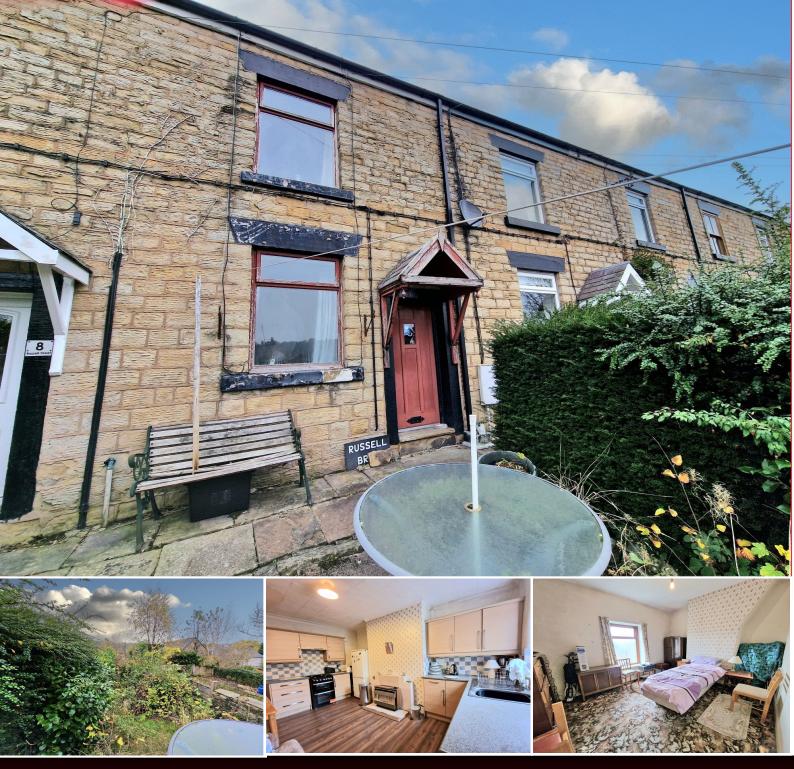

## Russell Street, Compstall. SK6 5JY

In need of some modernisation, is this two bedroom cottage in the sought after Compstall Village within a conservation area and with an enviable position overlooking Etherow Country Park. The accommodation features: Living room, fitted dining kitchen, rear hall, modern ground floor shower room and two double bedrooms to the first floor. To the rear of the cottage is a communal right of way overlooking the open fields behind. There is a front garden and the property is offered with no onward chain. This property is sure to create much interest due to its unique location. Energy rating F. Tenure Freehold. Council Tax Band C.

## Offers In Excess of £200,000

LIVING ROOM 13' 9" x 11' 1" (4.19m x 3.38m)

**DINING KITCHEN** 14' 1" x 10' 11" (4.29m x 3.32m)

**BEDROOM TWO** 13' 10" x 10' 11" (4.21m x 3.32m)

SHOWER ROOM 6' 6" x 5' 5" (1.98m x 1.65m)