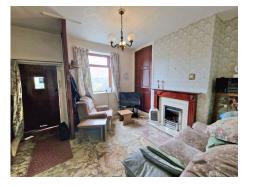

## Offers In Excess of £200,000

LIVING ROOM 13' 9" x 11' 1" (4.19m x 3.38m)

**DINING KITCHEN** 14' 1" x 10' 11" (4.29m x 3.32m)

**BEDROOM TWO** 13' 10" x 10' 11" (4.21m x 3.32m)

SHOWER ROOM 6' 6" x 5' 5" (1.98m x 1.65m)