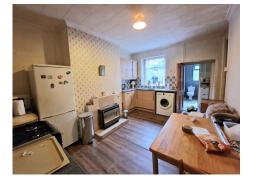

## Offers In Excess of £200,000

LIVING ROOM 13' 9" x 11' 1" (4.19m x 3.38m)

**DINING KITCHEN** 14' 1" x 10' 11" (4.29m x 3.32m)

**BEDROOM TWO** 13' 10" x 10' 11" (4.21m x 3.32m)

SHOWER ROOM 6' 6" x 5' 5" (1.98m x 1.65m)