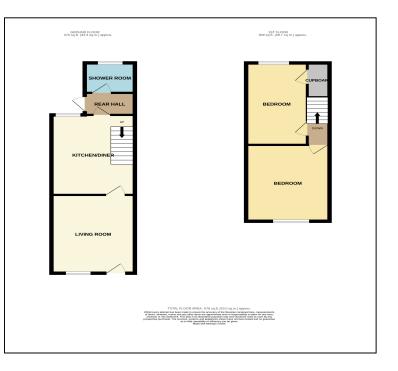

## Russell Street, Compstall. SK6 5JY

In need of some modernisation, is this two bedroom cottage in the sought after Compstall Village within a conservation area and with an enviable position overlooking Etherow Country Park. The accommodation features: Living room, fitted dining kitchen, rear hall, modern ground floor shower room and two double bedrooms to the first floor. To the rear of the cottage is a communal right of way overlooking the open fields behind. There is a front garden and the property is offered with no onward chain. This property is sure to create much interest due to its unique location. Energy rating F. Tenure Freehold. Council Tax Band C.

## Offers In Excess of £200,000

LIVING ROOM 13' 9" x 11' 1" (4.19m x 3.38m)

**DINING KITCHEN** 14' 1" x 10' 11" (4.29m x 3.32m)

**BEDROOM TWO** 13' 10" x 10' 11" (4.21m x 3.32m)

SHOWER ROOM 6' 6" x 5' 5" (1.98m x 1.65m)

OUTSIDE

**BEDROOM ONE** 14' 9" x 10' 10" (4.49m x 3.30m)

VIEWING ARRANGEMENTS

Appointment is strictly by appointment with Thomas Lardner Romiley Office telephone number 0161 494 5136

EPC Rating -TBC TENURE - FREEHOLD Council Tax Band - D