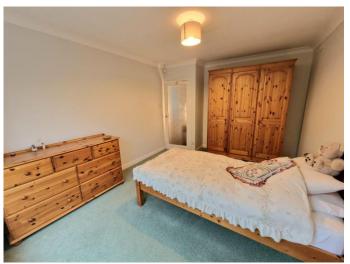

## BEDROOM THREE 12' 1" x 10' 9" (3.68m x 3.27m)

GROUND FLOOR 1474 sq.ft. (137.0 sq.m.) approx.

TOTAL FLOOR AREA: 1474 sq.ft. (137.0 sq.m.) approx. What every attempt his here made to answer the accuracy of the Bospian centering has, measurements, omeans on exclusions: The approx has been been been approxed by the approxement of the programment of the second second second second second second second second programment approxement and approxement approx. In the approxement approxement approxement approx.