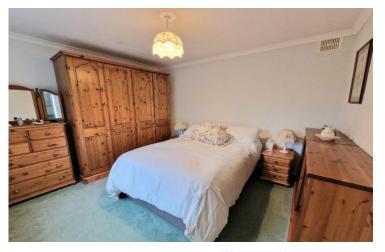

SEPARATE WC 7' 2" x 2' 10" (2.18m x 0.86m)

MASTER BEDROOM 12' 11" x 11' 10" (3.93m x 3.60m)

BEDROOM TWO 14' 1" x 10' 2" (4.29m x 3.10m)