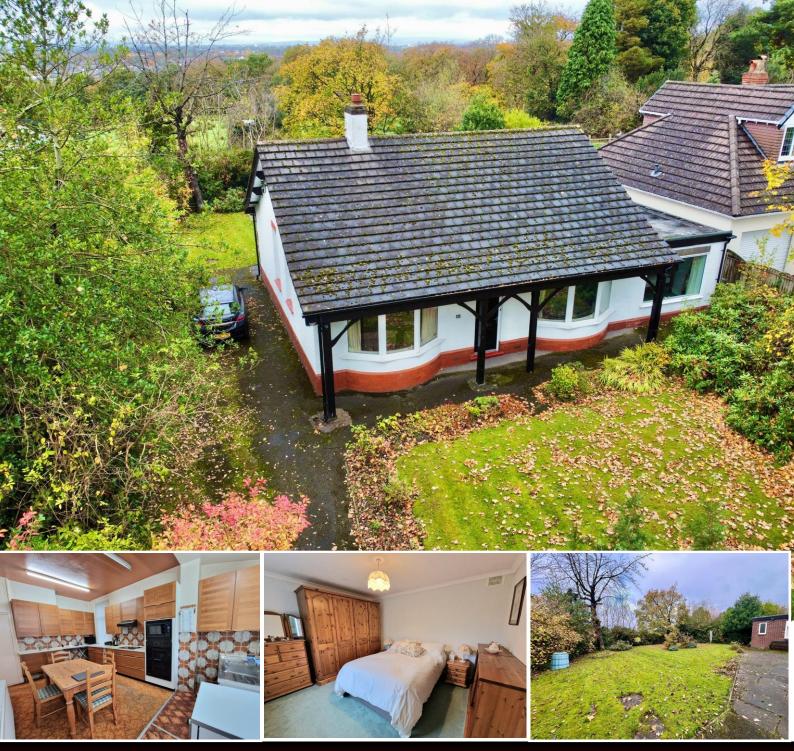

## Poleacre Lane, Woodley. SK6 1PH

This large detached true bungalow sits on a generous sized plot in one of the most sought after locations in Woodley. Offered with no onward chain and with extremely versatile accommodation the bungalow is set well back from the road with a long driveway providing plenty of parking and open countryside views to the rear. Featuring: Large reception hall, living room with bay window, large dining kitchen, utility space, spacious dining room, bathroom, separate WC and 3 double bedrooms. The generous sized lawned front garden is complemented by an enclosed garden at the rear with access to an outbuilding. Gas central heating & uPVC double glazing are installed. This bungalow offers huge potential should someone want to develop the existing accommodation. An internal inspection is essential to appreciate just what is on offer here. Council tax Band: E. EPC Rating: TBC. Tenu. Council Tax Band: F. Energy Rating: TBC.

## LIVING ROOM 13' 0" x 12' 8" (3.96m x 3.86m)

KITCHEN DINER 17' 7" x 12' 10" (5.36m x 3.91m)

DINING ROOM 15' 10" x 11' 9" (4.82m x 3.58m)

UTILITY ROOM 8' 10" x 7' 7" (2.69m x 2.31m)

BATHROOM 8' 11" x 7' 2" (2.72m x 2.18m)

SEPARATE WC 7' 2" x 2' 10" (2.18m x 0.86m)

MASTER BEDROOM 12' 11" x 11' 10" (3.93m x 3.60m)

BEDROOM TWO 14' 1" x 10' 2" (4.29m x 3.10m)

## BEDROOM THREE 12' 1" x 10' 9" (3.68m x 3.27m)

GROUND FLOOR 1474 sq.ft. (137.0 sq.m.) approx.

TOTAL FLOOR AREA: 1474 sq.ft. (137.0 sq.m.) approx. What every attempt his here made to answer the accuracy of the Bospian centering has, measurements, omeans on exclusions: The approx has been been been approxed by the approxement of the programment of the second second second second second second second second programment approxement and approxement approx. In the approxement approxement approxement approx.