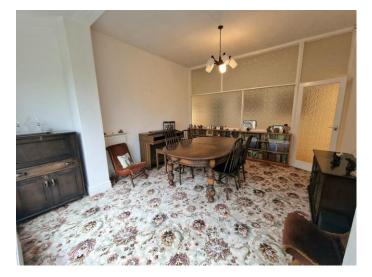

## Poleacre Lane, Woodley. SK6 1PH

This large detached true bungalow sits on a generous sized plot in one of the most sought after locations in Woodley. Offered with no onward chain and with extremely versatile accommodation the bungalow is set well back from the road with a long driveway providing plenty of parking and open countryside views to the rear. Featuring: Large reception hall, living room with bay window, large dining kitchen, utility space, spacious dining room, bathroom, separate WC and 3 double bedrooms. The generous sized lawned front garden is complemented by an enclosed garden at the rear with access to an outbuilding. Gas central heating & uPVC double glazing are installed. This bungalow offers huge potential should someone want to develop the existing accommodation. An internal inspection is essential to appreciate just what is on offer here. Council tax Band: E. EPC Rating: TBC. Tenu. Council Tax Band: F. Energy Rating: TBC.

## LIVING ROOM 13' 0" x 12' 8" (3.96m x 3.86m)

KITCHEN DINER 17' 7" x 12' 10" (5.36m x 3.91m)

DINING ROOM 15' 10" x 11' 9" (4.82m x 3.58m)

UTILITY ROOM 8' 10" x 7' 7" (2.69m x 2.31m)

BATHROOM 8' 11" x 7' 2" (2.72m x 2.18m)