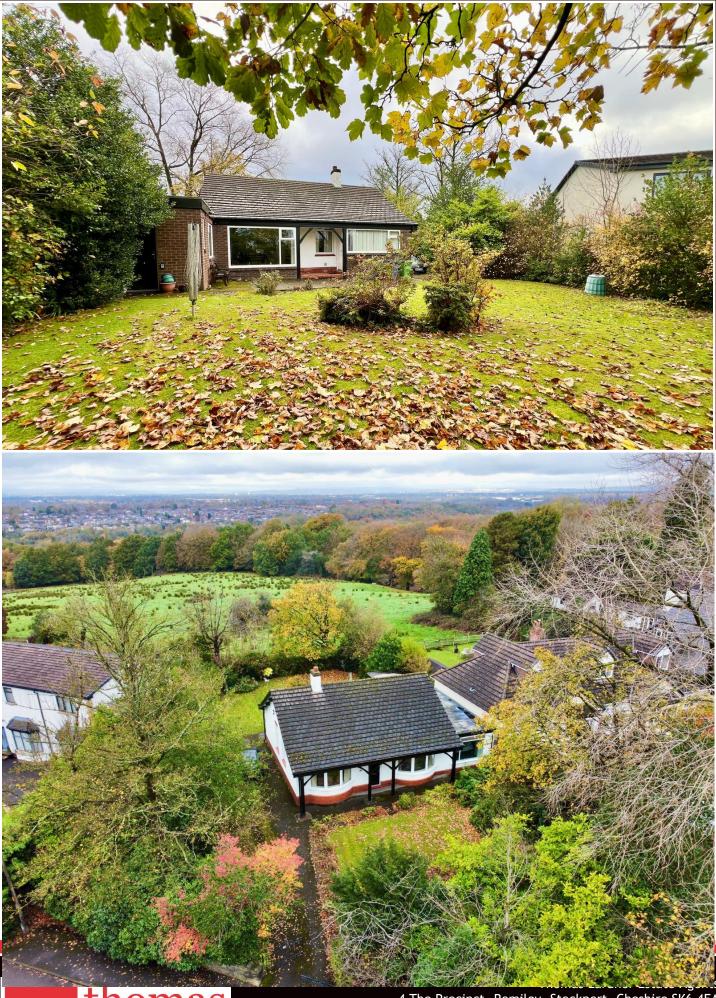

## Poleacre Lane, Woodley. SK6 1PH

This large detached true bungalow sits on a generous sized plot in one of the most sought after locations in Woodley. Offered with no onward chain and with extremely versatile accommodation the bungalow is set well back from the road with a long driveway providing plenty of parking and open countryside views to the rear. Featuring: Large reception hall, living room with bay window, large dining kitchen, utility space, spacious dining room, bathroom, separate WC and 3 double bedrooms. The generous sized lawned front garden is complemented by an enclosed garden at the rear with access to an outbuilding. Gas central heating & uPVC double glazing are installed. This bungalow offers huge potential should someone want to develop the existing accommodation. An internal inspection is essential to appreciate just what is on offer here. Council tax Band: E. EPC Rating: TBC. Tenu. Council Tax Band: F. Energy Rating: TBC.