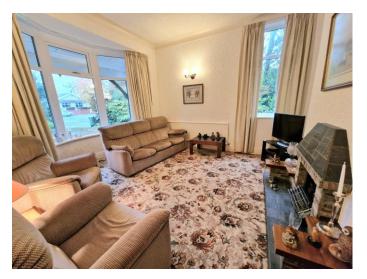

## Poleacre Lane, Woodley. SK6 1PH

This large detached true bungalow sits on a generous sized plot in one of the most sought after locations in Woodley. Offered with no onward chain and with extremely versatile accommodation the bungalow is set well back from the road with a long driveway providing plenty of parking and open countryside views to the rear. Featuring: Large reception hall, living room with bay window, large dining kitchen, utility space, spacious dining room, bathroom, separate WC and 3 double bedrooms. The generous sized lawned front garden is complemented by an enclosed garden at the rear with access to an outbuilding. Gas central heating & uPVC double glazing are installed. This bungalow offers huge potential should someone want to develop the existing accommodation. An internal inspection is essential to appreciate just what is on offer here. Council tax Band: E. EPC Rating: TBC. Tenu. Council Tax Band: F. Energy Rating: TBC.

## LIVING ROOM 13' 0" x 12' 8" (3.96m x 3.86m)

KITCHEN DINER 17' 7" x 12' 10" (5.36m x 3.91m)

DINING ROOM 15' 10" x 11' 9" (4.82m x 3.58m)

UTILITY ROOM 8' 10" x 7' 7" (2.69m x 2.31m)

BATHROOM 8' 11" x 7' 2" (2.72m x 2.18m)