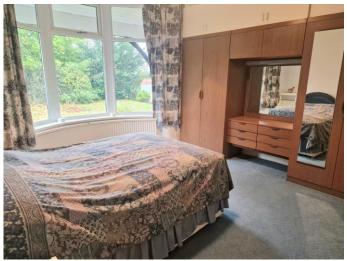

SEPARATE WC 7' 2" x 2' 10" (2.18m x 0.86m)

MASTER BEDROOM 12' 11" x 11' 10" (3.93m x 3.60m)

BEDROOM TWO 14' 1" x 10' 2" (4.29m x 3.10m)