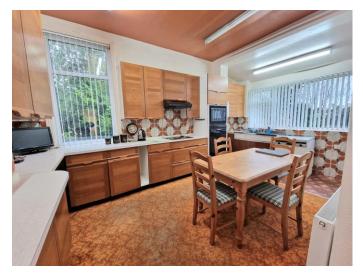

## Poleacre Lane, Woodley. SK6 1PH

This large detached true bungalow sits on a generous sized plot in one of the most sought after locations in Woodley. Offered with no onward chain and with extremely versatile accommodation the bungalow is set well back from the road with a long driveway providing plenty of parking and open countryside views to the rear. Featuring: Large reception hall, living room with bay window, large dining kitchen, utility space, spacious dining room, bathroom, separate WC and 3 double bedrooms. The generous sized lawned front garden is complemented by an enclosed garden at the rear with access to an outbuilding. Gas central heating & uPVC double glazing are installed. This bungalow offers huge potential should someone want to develop the existing accommodation. An internal inspection is essential to appreciate just what is on offer here. Council tax Band: E. EPC Rating: TBC. Tenu. Council Tax Band: F. Energy Rating: TBC.

## LIVING ROOM 13' 0" x 12' 8" (3.96m x 3.86m)

KITCHEN DINER 17' 7" x 12' 10" (5.36m x 3.91m)

DINING ROOM 15' 10" x 11' 9" (4.82m x 3.58m)

UTILITY ROOM 8' 10" x 7' 7" (2.69m x 2.31m)

BATHROOM 8' 11" x 7' 2" (2.72m x 2.18m)