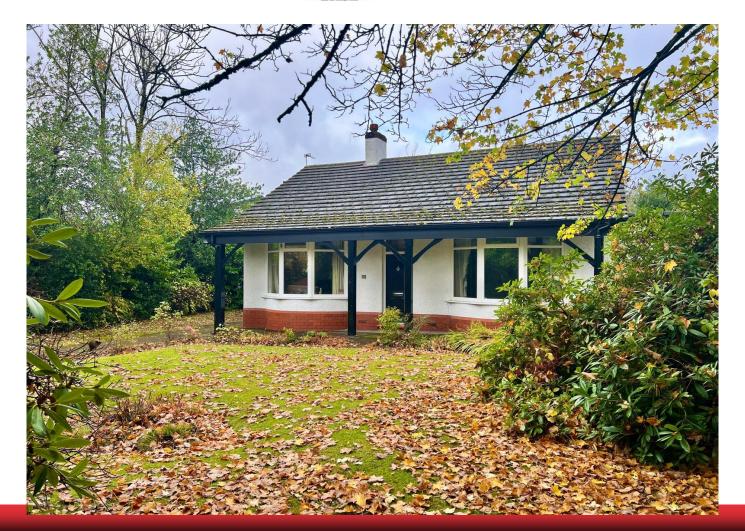

## Poleacre Lane, Woodley. SK6 1PH

This large detached true bungalow sits on a generous sized plot in one of the most sought after locations in Woodley. Offered with no onward chain and with extremely versatile accommodation the bungalow is set well back from the road with a long driveway providing plenty of parking and open countryside views to the rear. Featuring: Large reception hall, living room with bay window, large dining kitchen, utility space, spacious dining room, bathroom, separate WC and 3 double bedrooms. The generous sized lawned front garden is complemented by an enclosed garden at the rear with access to an outbuilding. Gas central heating & uPVC double glazing are installed. This bungalow offers huge potential should someone want to develop the existing accommodation. An internal inspection is essential to appreciate just what is on offer here. Council tax Band: E. EPC Rating: TBC. Tenu. Council Tax Band: F. Energy Rating: TBC.