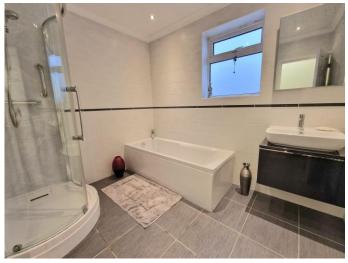

## LIVING ROOM 13' 0" x 12' 8" (3.96m x 3.86m)

KITCHEN DINER 17' 7" x 12' 10" (5.36m x 3.91m)

DINING ROOM 15' 10" x 11' 9" (4.82m x 3.58m)

UTILITY ROOM 8' 10" x 7' 7" (2.69m x 2.31m)

BATHROOM 8' 11" x 7' 2" (2.72m x 2.18m)