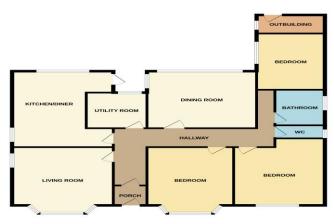

## Poleacre Lane, Woodley. SK6 1PH

This large detached true bungalow sits on a generous sized plot in one of the most sought after locations in Woodley. Offered with no onward chain and with extremely versatile accommodation the bungalow is set well back from the road with a long driveway providing plenty of parking and open countryside views to the rear. Featuring: Large reception hall, living room with bay window, large dining kitchen, utility space, spacious dining room, bathroom, separate WC and 3 double bedrooms. The generous sized lawned front garden is complemented by an enclosed garden at the rear with access to an outbuilding. Gas central heating & uPVC double glazing are installed. This bungalow offers huge potential should someone want to develop the existing accommodation. An internal inspection is essential to appreciate just what is on offer here. Council tax Band: E. EPC Rating: TBC. Tenu. Council Tax Band: F. Energy Rating: TBC.

## LIVING ROOM 13' 0" x 12' 8" (3.96m x 3.86m)

KITCHEN DINER 17' 7" x 12' 10" (5.36m x 3.91m)

DINING ROOM 15' 10" x 11' 9" (4.82m x 3.58m)

UTILITY ROOM 8' 10" x 7' 7" (2.69m x 2.31m)

BATHROOM 8' 11" x 7' 2" (2.72m x 2.18m)

SEPARATE WC 7' 2" x 2' 10" (2.18m x 0.86m)

MASTER BEDROOM 12' 11" x 11' 10" (3.93m x 3.60m)

BEDROOM TWO 14' 1" x 10' 2" (4.29m x 3.10m)

## BEDROOM THREE 12' 1" x 10' 9" (3.68m x 3.27m)

GROUND FLOOR 1474 sq.ft. (137.0 sq.m.) approx.

TOTAL FLOOR AREA: 1474 sq.ft. (137.0 sq.m.) approx. What every attempt his here made to answer the accuracy of the Bospian centering has, measurements, omeans on exclusions: The approx has been been been approxed by the approxement of the programment of the second second second second second second second second programment approxement and approxement approx. In the approxement approxement approxement approx.