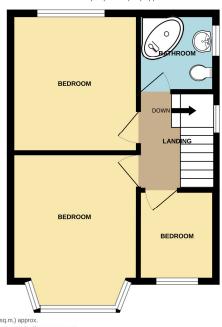

# **LANDING**

7' 3" x 7' 1" (2.21m x 2.16m)

### **BEDROOM ONE**

12' 5" x 10' 3" (3.78m x 3.12m)

# **BEDROOM TWO**

11' 0" x 10' 2" (3.35m x 3.10m)

**BEDROOM THREE** 

8' 0" x 6' 10" (2.44m x 2.08m)

#### **BATHROOM**

6' 9" x 6' 0" (2.06m x 1.83m)