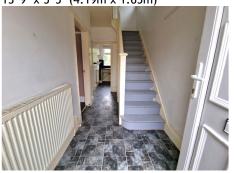

# Windsor Road, Gee Cross, SK14 5JD.

Located in an extremely popular residential area close to Gee Cross Village this three bedroom semi detached home is offered with no onward chain. In need of some updating the accommodation offers plenty of potential for the next owners to put their own stamp on the property and features: Entrance hall, lounge, dining room with patio doors, kitchen and then to the first floor, 3 bedrooms and bathroom. Gas central heating is installed along with uPVC double glazing and outside there is a driveway providing off road parking and a generous sized rear garden. Council Tax Band: C. Energy Rating: C. Tenure: Freehold.

Price Guide: £240,000



#### **ENTRANCE HALL**

13' 9" x 5' 5" (4.19m x 1.65m)



#### **LOUNGE**

11' 8"into bay x 11' 7" (3.55m x 3.53m)

#### **DINING ROOM**

11' 8" x 10' 9" (3.55m x 3.27m)

#### **KITCHEN**

7' 9" x 6' 1" (2.36m x 1.85m)



# **LANDING**

7' 3" x 7' 1" (2.21m x 2.16m)



### **BEDROOM ONE**

12' 5" x 10' 3" (3.78m x 3.12m)



# **BEDROOM TWO**

11' 0" x 10' 2" (3.35m x 3.10m)



**BEDROOM THREE** 

8' 0" x 6' 10" (2.44m x 2.08m)



#### **BATHROOM**

6' 9" x 6' 0" (2.06m x 1.83m)



## **OUTSIDE**



#### VIEWING ARRANGEMENTS

Viewing is strictly by appointment with Thomas Lardner Romiley Office telephone number 0161 494 5136.

GROUND FLOOR 359 sq.ft. (33.4 sq.m.) approx.



1ST FLOOR 358 sq.ft. (33.3 sq.m.) approx.



TOTAL FLOOR AREA: 718 sq.ft. (66.7 sq.m.) approx.

npt has been made to ensure the accuracy of the floorplan contained here, meas