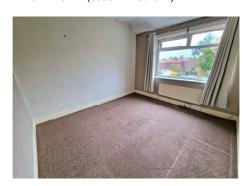

### **BEDROOM ONE**

12' 5" x 10' 3" (3.78m x 3.12m)

# **BEDROOM TWO**

11' 0" x 10' 2" (3.35m x 3.10m)

**BEDROOM THREE** 

8' 0" x 6' 10" (2.44m x 2.08m)