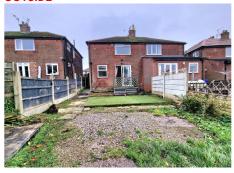

# Windsor Road, Gee Cross, SK14 5JD.

Located in an extremely popular residential area close to Gee Cross Village this three bedroom semi detached home is offered with no onward chain. In need of some updating the accommodation offers plenty of potential for the next owners to put their own stamp on the property and features: Entrance hall, lounge, dining room with patio doors, kitchen and then to the first floor, 3 bedrooms and bathroom. Gas central heating is installed along with uPVC double glazing and outside there is a driveway providing off road parking and a generous sized rear garden. Council Tax Band: C. Energy Rating: C. Tenure: Freehold.

## **OUTSIDE**