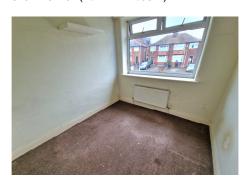

# **BEDROOM TWO**

11' 0" x 10' 2" (3.35m x 3.10m)

**BEDROOM THREE** 

8' 0" x 6' 10" (2.44m x 2.08m)