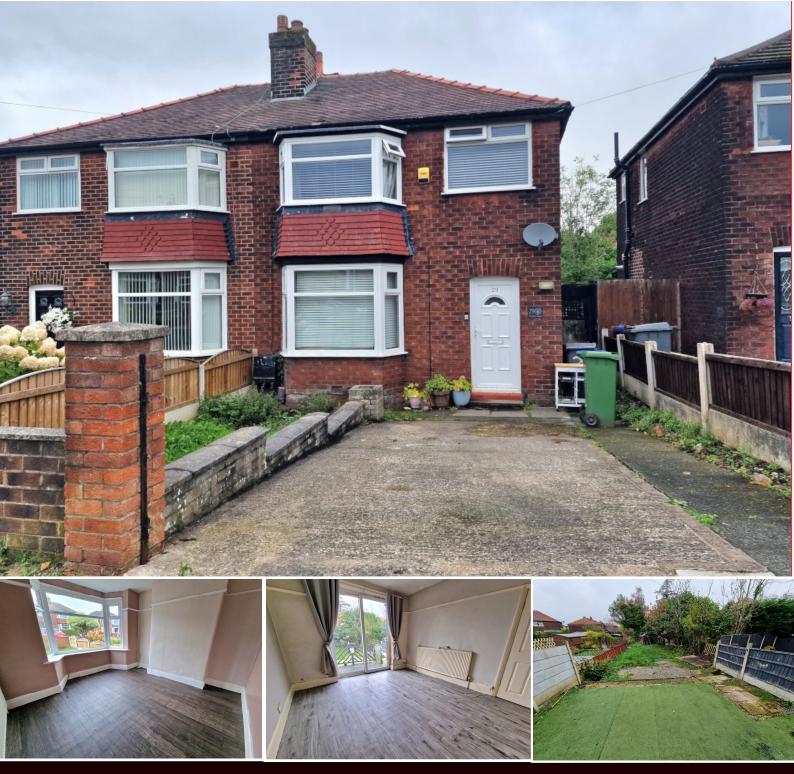

# Windsor Road, Gee Cross, SK14 5JD.

Located in an extremely popular residential area close to Gee Cross Village this three bedroom semi detached home is offered with no onward chain. In need of some updating the accommodation offers plenty of potential for the next owners to put their own stamp on the property and features: Entrance hall, lounge, dining room with patio doors, kitchen and then to the first floor, 3 bedrooms and bathroom. Gas central heating is installed along with uPVC double glazing and outside there is a driveway providing off road parking and a generous sized rear garden. Council Tax Band: C. Energy Rating: C. Tenure: Freehold.

## **OUTSIDE**