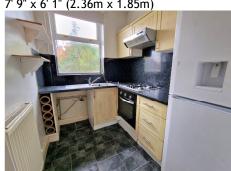

ss Village this three bedroom semi detached home is offered with no onward chain. In need of some updating the accommodation offers plenty of potential for the next owners to put their own stamp on the property and features: Entrance hall, lounge, dining room with patio doors, kitchen and then to the first floor, 3 bedrooms and bathroom. Gas central heating is installed along with uPVC double glazing and outside there is a driveway providing off road parking and a generous sized rear garden. Council Tax Band: C. Energy Rating: C. Tenure: Freehold.

Price Guide: £240,000



#### **ENTRANCE HALL**

13' 9" x 5' 5" (4.19m x 1.65m)



#### **LOUNGE**

11' 8"into bay x 11' 7" (3.55m x 3.53m)

#### **DINING ROOM**

11' 8" x 10' 9" (3.55m x 3.27m)

#### **KITCHEN**

7' 9" x 6' 1" (2.36m x 1.85m)



# **LANDING**

7' 3" x 7' 1" (2.21m x 2.16m)



### **BEDROOM ONE**

12' 5" x 10' 3" (3.78m x 3.12m)



# **BEDROOM TWO**

11' 0" x 10' 2" (3.35m x 3.10m)



**BEDROOM THREE** 

8' 0" x 6' 10" (2.44m x 2.08m)



#### **BATHROOM**

6' 9" x 6' 0" (2.06m x 1.83m)



## **OUTSIDE**



#### VIEWING ARRANGEMENTS

Viewing is strictly by appointment with Thomas Lardner Romiley Office telephone number 0161 494 5136.

GROUND FLOOR 359 sq.ft. (33.4 sq.m.) approx.



1ST FLOOR 358 sq.ft. (33.3 sq.m.) approx.



TOTAL FLOOR AREA: 718 sq.ft. (66.7 sq.m.) approx.

npt has been made to ensure the accuracy of the floorplan contained here, measurements s, rooms and any other items are approximate and no responsibility is taken for any error, statement. This plan is for illustrative purposes only and shoul