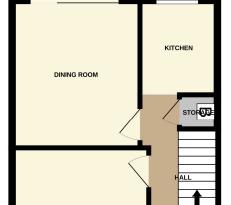

#### **ENTRANCE HALL**

13' 9" x 5' 5" (4.19m x 1.65m)

#### **DINING ROOM**

11' 8" x 10' 9" (3.55m x 3.27m)

#### **KITCHEN**

7' 9" x 6' 1" (2.36m x 1.85m)

# **LANDING**

7' 3" x 7' 1" (2.21m x 2.16m)