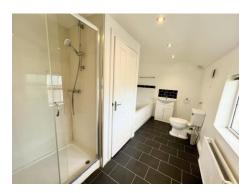

**BEDROOM ONE** 15' 9" x 14' 9" (4.80m x 4.49m)

**BEDROOM TWO** 16' 2" x 10' 6" plus doorway(4.92m x 3.20m)

**BATHROOM** 12' 10" x 7' 4" (3.91m x 2.23m)

OUTSIDE

**DOWNSTAIRS W.C.** 7' 5" x 3' 1" (2.26m x 0.94m)