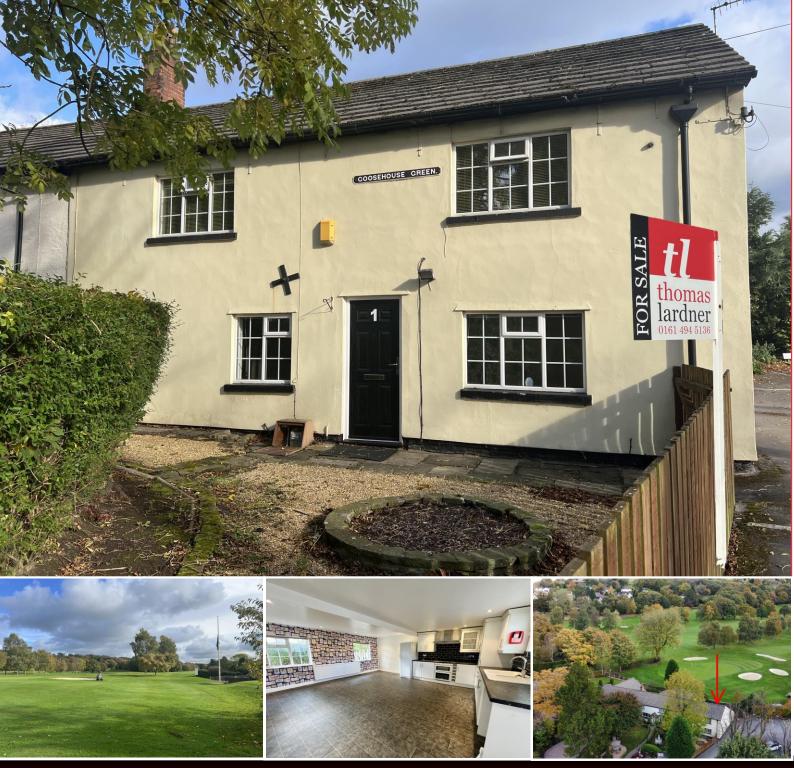

# 1, Goosehouse Green, Romiley, SK6 4LJ

LOCATION IS EVERYTHING! What better than to be looking out over Romiley Golf Course from your rear garden? Goosehouse Green comprises just three period cottages within a sought-after, prestigious residential area of Romiley, close to Barlow Fold conservation area. The property offers two large double bedrooms, two separate reception rooms a spacious dining kitchen a downstairs w.c. and a family bathroom. Outside there is a small enclosed front garden and a paved rear garden that directly adjoins the attractive outlook of the golf course. There is the potential to either create a small driveway to the front or to rent allocated parking spaces within the adjoining cont'd....

## Price Guide: Offers Over £375,000

carpark subject to the agreement of the golf club. Tenure: Freehold. Council Tax Band: D

15' 6" x 14' 1" (4.72m x 4.29m)

14' 10" x 12' 4" max (4.52m x 3.76m)

LOUNGE

SITTING ROOM