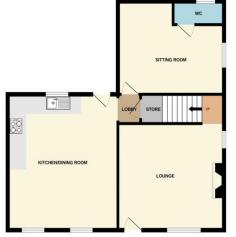

## Price Guide: Offers Over £375,000

carpark subject to the agreement of the golf club. Tenure: Freehold. Council Tax Band: D

15' 6" x 14' 1" (4.72m x 4.29m)

14' 10" x 12' 4" max (4.52m x 3.76m)

LOUNGE

SITTING ROOM

**DINING KITCHEN** 18' 0" x 16' 1" (5.48m x 4.90m)

### GROUND FLOOR 754 sq.ft. (70.0 sq.m.) approx.