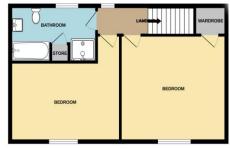

**BEDROOM ONE** 15' 9" x 14' 9" (4.80m x 4.49m)

**BEDROOM TWO** 16' 2" x 10' 6" plus doorway(4.92m x 3.20m)

**BATHROOM** 12' 10" x 7' 4" (3.91m x 2.23m)

OUTSIDE

**DOWNSTAIRS W.C.** 7' 5" x 3' 1" (2.26m x 0.94m)

### FIRST FLOOR LANDING

1ST FLOOR 569 sq.ft. (52.8 sq.m.) approx.

TOTAL FLOOR AREA : 1322 sq.ft. (122.9 sq.m.) approx te to ensure the accuracy of the floor other items are approximate and no plan is for illustrative purposes only ar