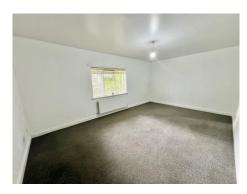

**BEDROOM ONE** 15' 9" x 14' 9" (4.80m x 4.49m)

**BEDROOM TWO** 16' 2" x 10' 6" plus doorway(4.92m x 3.20m)

**BATHROOM** 12' 10" x 7' 4" (3.91m x 2.23m)

OUTSIDE

**DOWNSTAIRS W.C.** 7' 5" x 3' 1" (2.26m x 0.94m)