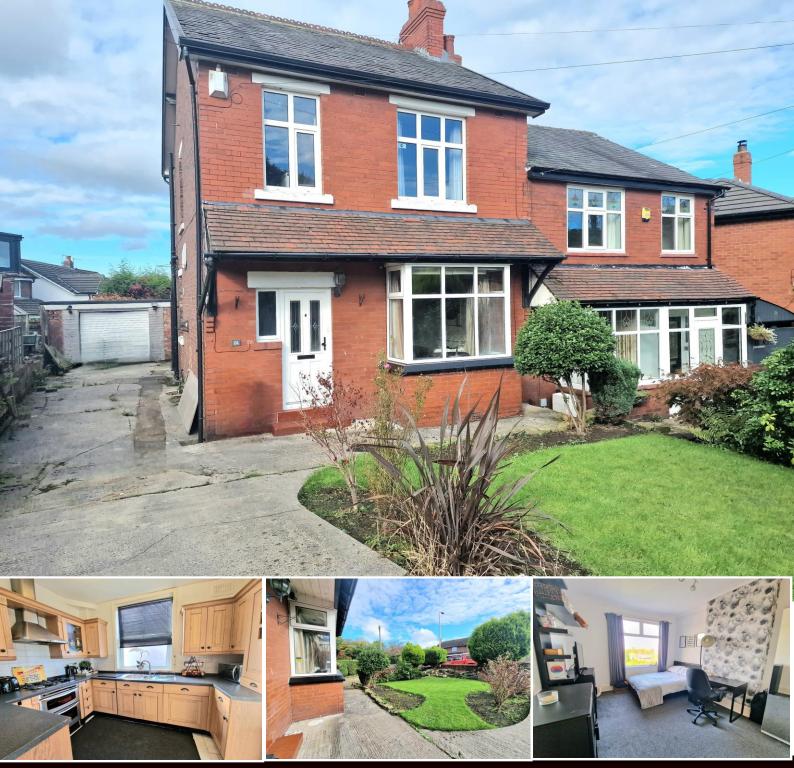

## High Lane, Woodley. SK6 1BA

This well presented period 3 bedroom semi detached is found in a popular location just off Werneth Road and close to Woodley Railway Station and Woodley Primary School. The spacious accommodation features: Entrance hall, living room with feature fireplace, open plan dining room with a fitted kitchen and useful utility room and ground floor WC, 3 generous sized bedrooms and modern bathroom with separate shower enclosure. Gas central heating is installed along with uPVC double glazing and outside there is an enclosed lawned garden, raised patio balcony, large driveway and detached garage.

## Asking Price £295,000