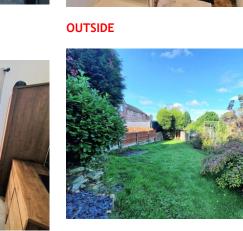

## High Lane, Woodley. SK6 1BA

This well presented period 3 bedroom semi detached is found in a popular location just off Werneth Road and close to Woodley Railway Station and Woodley Primary School. The spacious accommodation features: Entrance hall, living room with feature fireplace, open plan dining room with a fitted kitchen and useful utility room and ground floor WC, 3 generous sized bedrooms and modern bathroom with separate shower enclosure. Gas central heating is installed along with uPVC double glazing and outside there is an enclosed lawned garden, raised patio balcony, large driveway and detached garage.