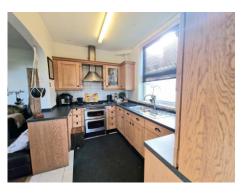

## LIVING ROOM 13' 10" x 11' 0" (4.21m x 3.35m)

**FITTED KITCHEN** 11' 0" x 7' 0" (3.35m x 2.13m)

**BEDROOM TWO** 11' 1" x 10' 11" (3.38m x 3.32m)

**BEDROOM THREE** 

7' 5" x 6' 9" (2.26m x 2.06m)

**BATHROOM** 7' 6" x 7' 1" (2.28m x 2.16m)