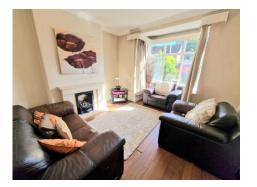

## High Lane, Woodley. SK6 1BA

This well presented period 3 bedroom semi detached is found in a popular location just off Werneth Road and close to Woodley Railway Station and Woodley Primary School. The spacious accommodation features: Entrance hall, living room with feature fireplace, open plan dining room with a fitted kitchen and useful utility room and ground floor WC, 3 generous sized bedrooms and modern bathroom with separate shower enclosure. Gas central heating is installed along with uPVC double glazing and outside there is an enclosed lawned garden, raised patio balcony, large driveway and detached garage.

## LIVING ROOM 13' 10" x 11' 0" (4.21m x 3.35m)

**FITTED KITCHEN** 11' 0" x 7' 0" (3.35m x 2.13m)

**BEDROOM TWO** 11' 1" x 10' 11" (3.38m x 3.32m)

**BEDROOM THREE** 

7' 5" x 6' 9" (2.26m x 2.06m)

**BATHROOM** 7' 6" x 7' 1" (2.28m x 2.16m)