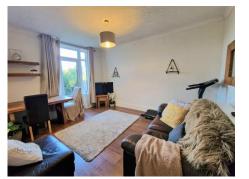

## LIVING ROOM 13' 10" x 11' 0" (4.21m x 3.35m)

**FITTED KITCHEN** 11' 0" x 7' 0" (3.35m x 2.13m)

**BEDROOM TWO** 11' 1" x 10' 11" (3.38m x 3.32m)

**BEDROOM THREE** 

7' 5" x 6' 9" (2.26m x 2.06m)

**BATHROOM** 7' 6" x 7' 1" (2.28m x 2.16m)