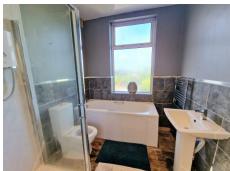

## LIVING ROOM 13' 10" x 11' 0" (4.21m x 3.35m)

**FITTED KITCHEN** 11' 0" x 7' 0" (3.35m x 2.13m)

**BEDROOM TWO** 11' 1" x 10' 11" (3.38m x 3.32m)

**BEDROOM THREE** 

7' 5" x 6' 9" (2.26m x 2.06m)

**BATHROOM** 7' 6" x 7' 1" (2.28m x 2.16m)