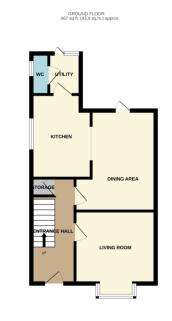

## High Lane, Woodley. SK6 1BA

This well presented period 3 bedroom semi detached is found in a popular location just off Werneth Road and close to Woodley Railway Station and Woodley Primary School. The spacious accommodation features: Entrance hall, living room with feature fireplace, open plan dining room with a fitted kitchen and useful utility room and ground floor WC, 3 generous sized bedrooms and modern bathroom with separate shower enclosure. Gas central heating is installed along with uPVC double glazing and outside there is an enclosed lawned garden, raised patio balcony, large driveway and detached garage.

UTILITY ROOM WITH WC 7' 3" x 6' 1" (2.21m x 1.85m)

**DINING ROOM** 13' 9" x 11' 0" (4.19m x 3.35m)

thomas lardner

Thomas Lardner Estate Agents, which is a trading name of Stockport Reside that: (1) all measurements are approximate and any plans provided are not to scale; (2 constitute, nor constitute part of, an offer or contract; (3) we have not test purpose; (4) solicitors should confirm moveable items described in these particulars are, in fact, included in the sale since circumstances change during marketing or negotiations. , and do not der or fit fur