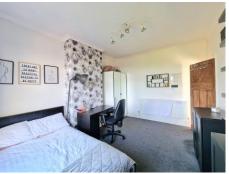

## LIVING ROOM 13' 10" x 11' 0" (4.21m x 3.35m)

**FITTED KITCHEN** 11' 0" x 7' 0" (3.35m x 2.13m)

**BEDROOM TWO** 11' 1" x 10' 11" (3.38m x 3.32m)

**BEDROOM THREE** 

7' 5" x 6' 9" (2.26m x 2.06m)

**BATHROOM** 7' 6" x 7' 1" (2.28m x 2.16m)