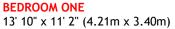

## LIVING ROOM 13' 10" x 11' 0" (4.21m x 3.35m)

**FITTED KITCHEN** 11' 0" x 7' 0" (3.35m x 2.13m)

**BEDROOM TWO** 11' 1" x 10' 11" (3.38m x 3.32m)

**BEDROOM THREE** 

7' 5" x 6' 9" (2.26m x 2.06m)

**BATHROOM** 7' 6" x 7' 1" (2.28m x 2.16m)