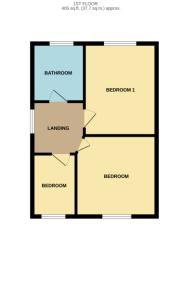

## High Lane, Woodley. SK6 1BA

This well presented period 3 bedroom semi detached is found in a popular location just off Werneth Road and close to Woodley Railway Station and Woodley Primary School. The spacious accommodation features: Entrance hall, living room with feature fireplace, open plan dining room with a fitted kitchen and useful utility room and ground floor WC, 3 generous sized bedrooms and modern bathroom with separate shower enclosure. Gas central heating is installed along with uPVC double glazing and outside there is an enclosed lawned garden, raised patio balcony, large driveway and detached garage.

## LIVING ROOM 13' 10" x 11' 0" (4.21m x 3.35m)

**FITTED KITCHEN** 11' 0" x 7' 0" (3.35m x 2.13m)

**BEDROOM TWO** 11' 1" x 10' 11" (3.38m x 3.32m)

**BEDROOM THREE** 

7' 5" x 6' 9" (2.26m x 2.06m)

**BATHROOM** 7' 6" x 7' 1" (2.28m x 2.16m)