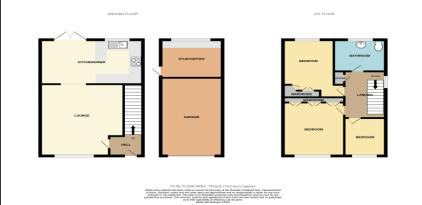

## Asking Price £295,000

LIVING ROOM 15' 8" x 13' 8" (4.77m x 4.16m)

**DINING AREA** 8' 8" x 8' 3" (2.64m x 2.51m)

**FITTED KITCHEN** 8' 9" x 8' 8" (2.66m x 2.51m)

**HOME OFFICE** 

**MASTER BEDROOM** 12' 1" x 9' 6" (3.68m x 2.89m)

**BEDROOM TWO** 11' 11" x 8' 9" (3.63m x 2.66m)

BATHROOM 7' 10" x 5' 6" (2.39m x 1.68m)

OUTSIDE

VIEWING ARRANGEMENTS Appointment is strictly by appointment with Thomas Lardner Romiley Office -

Thomas Lardner Estate Agents, which is a trading name of Stockport Residential Ltd, for themselves and for the vendors or lessors of this property whose agents they are give notice that: (1) all measurements are approximate and any plans provided are not to scale; (2) the particulars are set out as a general outline only for the guidance of intending purchasers or lessors, and do not constitute, nor constitute part of, an offer or contract; (3) we have not tested any apparatus, equipment, fixtures, fittings or services, and so cannot verify that they are in working order or fit fur purpose; (4) solicitors should confirm moveable items described in these particulars are, in fact, included in the sale since circumstances change during marketing or negotiations.

T709 Printed by Ravensworth 01670 713330

**Thomas Lardner Estate Agents** 4 The Precinct, Romiley, Stockport, Cheshire SK6 4EA 0161 494 5136 enquiries@thomaslardner.com www.thomaslardner.com

**BEDROOM THREE** 7' 7" x 7' 0" (2.31m x 2.13m)