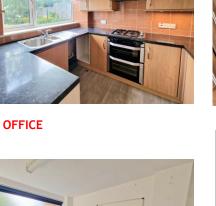

## Asking Price £295,000

LIVING ROOM 15' 8" x 13' 8" (4.77m x 4.16m)

**DINING AREA** 8' 8" x 8' 3" (2.64m x 2.51m)

**FITTED KITCHEN** 8' 9" x 8' 8" (2.66m x 2.51m)

**HOME OFFICE** 

**MASTER BEDROOM** 12' 1" x 9' 6" (3.68m x 2.89m)