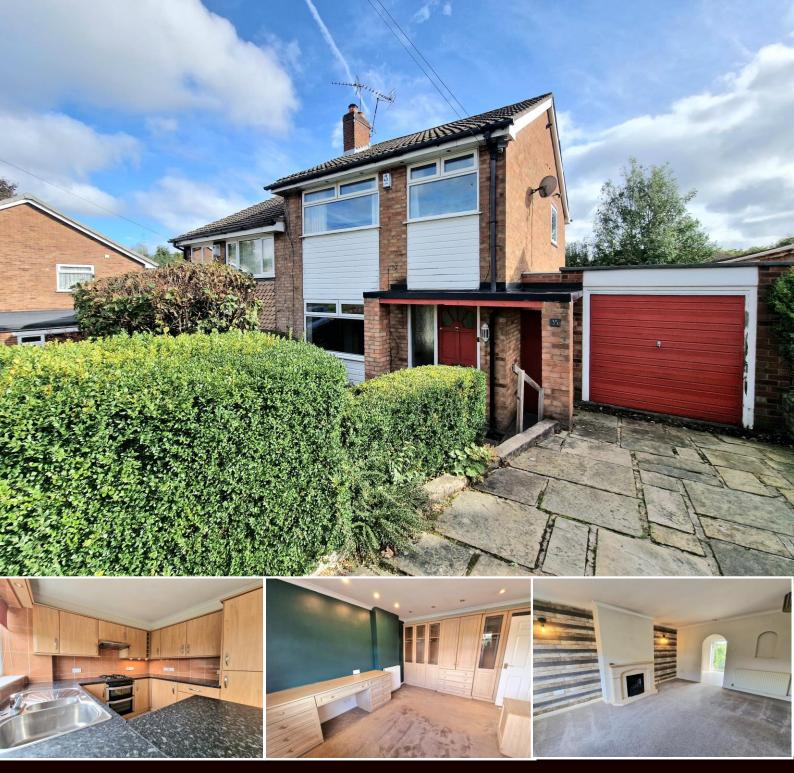

## Overdale Road, Romiley. SK6 3HL

This is an extremely well-presented semi-detached home with 3 bedooms and a good sized rear garden enjoying a southerly aspect. Located on a popular development convenient for Romiley Village and Railway Station the property features: Hall, living room, dining area with patio doors to the garden, 3 good sized bedrooms each with fitted wardrobes and modern bathroom. Detached garage with converted space to the rear ideal for a home office. Features include gas central heating (New boiler 2023), uPVC double glazing, boarded loft space and driveway providing off road parking.

## Asking Price £295,000

LIVING ROOM 15' 8" x 13' 8" (4.77m x 4.16m)

**DINING AREA** 8' 8" x 8' 3" (2.64m x 2.51m)

**FITTED KITCHEN** 8' 9" x 8' 8" (2.66m x 2.51m)

**HOME OFFICE** 

**MASTER BEDROOM** 12' 1" x 9' 6" (3.68m x 2.89m)

**BEDROOM TWO** 11' 11" x 8' 9" (3.63m x 2.66m)

BATHROOM 7' 10" x 5' 6" (2.39m x 1.68m)

OUTSIDE

VIEWING ARRANGEMENTS Appointment is strictly by appointment with Thomas Lardner Romiley Office -

Thomas Lardner Estate Agents, which is a trading name of Stockport Residential Ltd, for themselves and for the vendors or lessors of this property whose agents they are give notice that: (1) all measurements are approximate and any plans provided are not to scale; (2) the particulars are set out as a general outline only for the guidance of intending purchasers or lessors, and do not constitute, nor constitute part of, an offer or contract; (3) we have not tested any apparatus, equipment, fixtures, fittings or services, and so cannot verify that they are in working order or fit fur purpose; (4) solicitors should confirm moveable items described in these particulars are, in fact, included in the sale since circumstances change during marketing or negotiations.