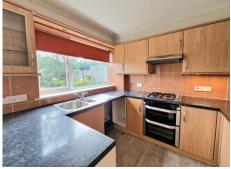

## Asking Price £295,000

LIVING ROOM 15' 8" x 13' 8" (4.77m x 4.16m)

**DINING AREA** 8' 8" x 8' 3" (2.64m x 2.51m)

**FITTED KITCHEN** 8' 9" x 8' 8" (2.66m x 2.51m)

**HOME OFFICE** 

**MASTER BEDROOM** 12' 1" x 9' 6" (3.68m x 2.89m)