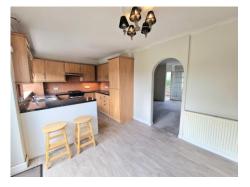

## Asking Price £295,000

LIVING ROOM 15' 8" x 13' 8" (4.77m x 4.16m)

**DINING AREA** 8' 8" x 8' 3" (2.64m x 2.51m)

**FITTED KITCHEN** 8' 9" x 8' 8" (2.66m x 2.51m)

**HOME OFFICE** 

**MASTER BEDROOM** 12' 1" x 9' 6" (3.68m x 2.89m)