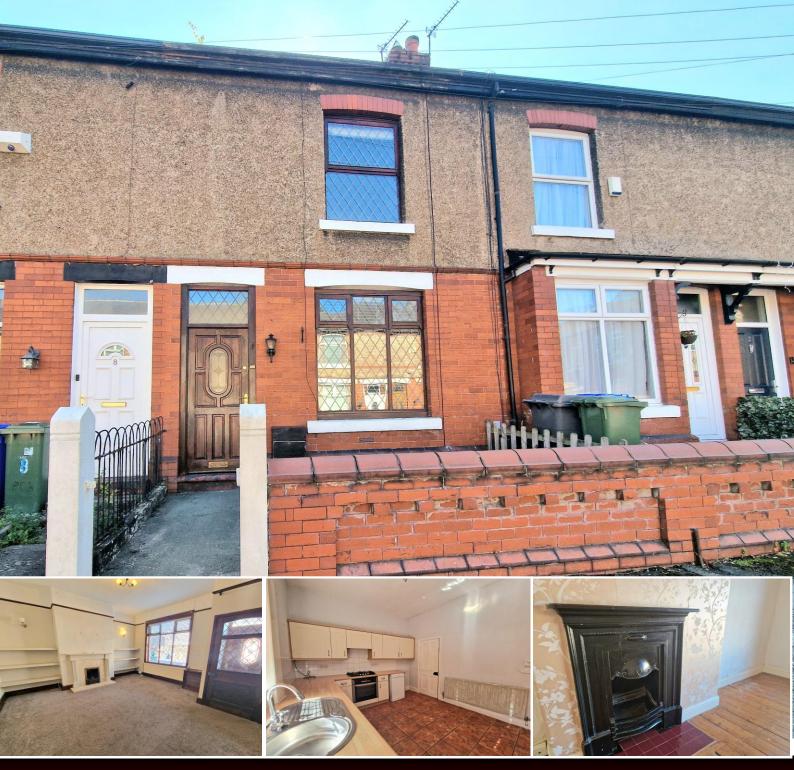

## Brooks Avenue, Gee Cross. SK14 5HP

This well presented period terrace home is located in an extremely popular cul-desac close to Gee Cross Village and Hyde Town Centre. Sure to interest first time buyers with its spacious accommodation the property features: Entrance vestibule, living room, modern fitted dining kitchen with 2 good sized bedrooms (master with original fireplace), and modern bathroom. Gas central heating is installed along with uPVC double glazing and outside there are patio gardens to the front and rear. Offered with no onward chain we would suggest an early viewing if you do not want to miss out. EPC rating C. Tenure Leasehold Ground Rent TBC. Council Tax Band B

## **LIVING ROOM**

14' 2" x 14' 0" (4.31m x 4.26m)

FITTED KITCHEN 13' 11" x 10' 2" (4.24m x 3.10m)

**BEDROOM ONE** 14' 2" x 14' 0" (4.31m x 4.26m)

**BEDROOM TWO**10' 2" x 8' 2" (3.10m x 2.49m)

**BATHROOM** 7' 6" x 5' 5" (2.28m x 1.65m)