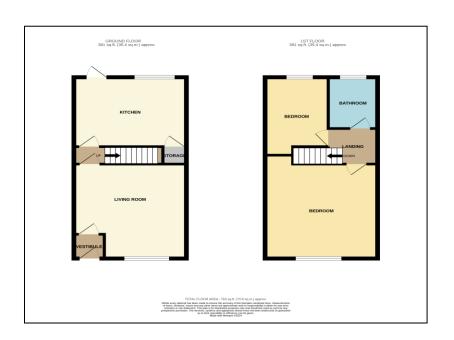

## **LIVING ROOM**

14' 2" x 14' 0" (4.31m x 4.26m)

FITTED KITCHEN 13' 11" x 10' 2" (4.24m x 3.10m)

**BEDROOM ONE** 14' 2" x 14' 0" (4.31m x 4.26m)

**BEDROOM TWO**10' 2" x 8' 2" (3.10m x 2.49m)

**BATHROOM** 7' 6" x 5' 5" (2.28m x 1.65m)