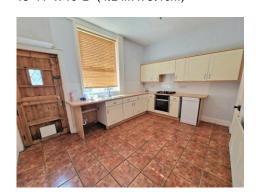

## Brooks Avenue, Gee Cross. SK14 5HP

This well presented period terrace home is located in an extremely popular cul-desac close to Gee Cross Village and Hyde Town Centre. Sure to interest first time buyers with its spacious accommodation the property features: Entrance vestibule, living room, modern fitted dining kitchen with 2 good sized bedrooms (master with original fireplace), and modern bathroom. Gas central heating is installed along with uPVC double glazing and outside there are patio gardens to the front and rear. Offered with no onward chain we would suggest an early viewing if you do not want to miss out. EPC rating C. Tenure Leasehold Ground Rent TBC. Council Tax Band B

## **LIVING ROOM**

14' 2" x 14' 0" (4.31m x 4.26m)

FITTED KITCHEN 13' 11" x 10' 2" (4.24m x 3.10m)

**BEDROOM ONE** 14' 2" x 14' 0" (4.31m x 4.26m)

**BEDROOM TWO**10' 2" x 8' 2" (3.10m x 2.49m)

**BATHROOM** 7' 6" x 5' 5" (2.28m x 1.65m)