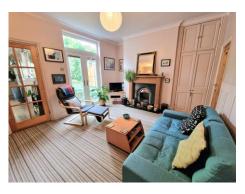

## 21 Greave, Greave. SK6 4PU

This is a stunning, beautifully presented cottage that is located in the sought after Greave area, convenient for Romiley Village and close to local countryside. The property features two reception rooms with feature fireplaces, ground floor shower room / utility space, quality fitted kitchen with certain integral appliances (new dishwasher) 2 bedrooms (main with fitted furniture) and additional bathroom. Gas central heating is installed (New Boiler in 2020) along with uPVC double glazing and outside there is a landscaped cottage garden with Indian stone patio and well stocked beds and borders and shed. Sure to interest somebody downsizing or first time buyers.

EPC rating TBC. Tenure Freehold. Council Tax Band C. Asking Price £275,000

LOUNGE 13' 3" x 12' 2" (4.04m x 3.71m)

**DINING ROOM** 11' 4" x 11' 1" (3.45m x 3.38m)

**SHOWER ROOM / UTILITY** 