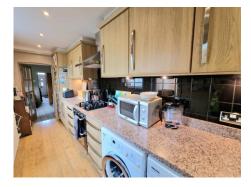

## 21 Greave, Greave. SK6 4PU

This is a stunning, beautifully presented cottage that is located in the sought after Greave area, convenient for Romiley Village and close to local countryside. The property features two reception rooms with feature fireplaces, ground floor shower room / utility space, quality fitted kitchen with certain integral appliances (new dishwasher) 2 bedrooms (main with fitted furniture) and additional bathroom. Gas central heating is installed (New Boiler in 2020) along with uPVC double glazing and outside there is a landscaped cottage garden with Indian stone patio and well stocked beds and borders and shed. Sure to interest somebody downsizing or first time buyers.

## OUTSIDE

VIEWING ARRANGEMENTS Appointment is strictly by appointment with Thomas Lardner Romiley Office telephone number 0161 494 5136.

**KITCHEN** 16' 7" x 5' 0" (5.05m x 1.52m)

**BEDROOM ONE** 14' 5" x 11' 5" (4.39m x 3.48m)