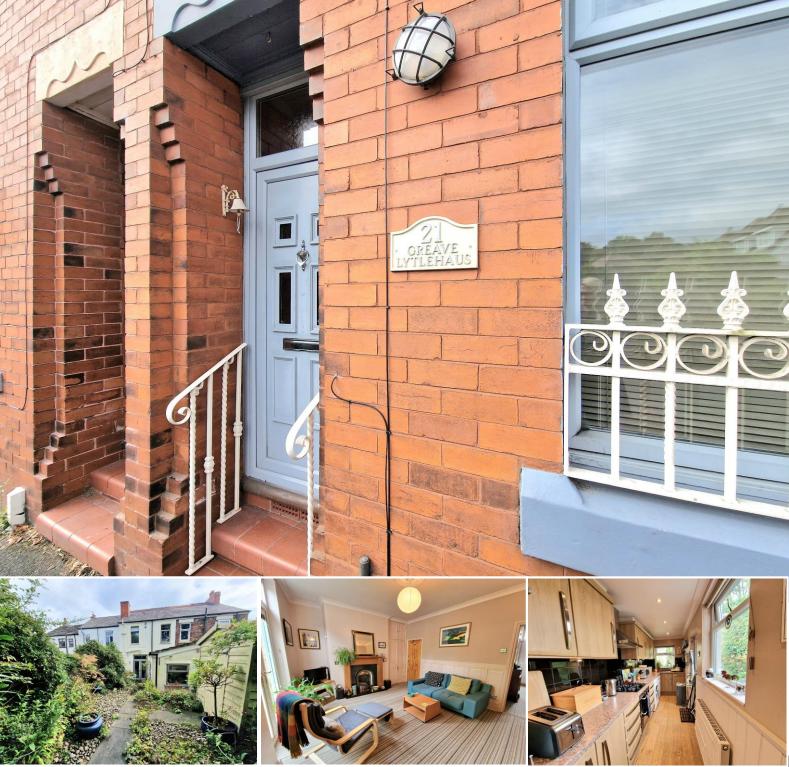

## 21 Greave, Greave. SK6 4PU

This is a stunning, beautifully presented cottage that is located in the sought after Greave area, convenient for Romiley Village and close to local countryside. The property features two reception rooms with feature fireplaces, ground floor shower room / utility space, quality fitted kitchen with certain integral appliances (new dishwasher) 2 bedrooms (main with fitted furniture) and additional bathroom. Gas central heating is installed (New Boiler in 2020) along with uPVC double glazing and outside there is a landscaped cottage garden with Indian stone patio and well stocked beds and borders and shed. Sure to interest somebody downsizing or first time buyers.

EPC rating TBC. Tenure Freehold. Council Tax Band C. Asking Price £275,000

LOUNGE 13' 3" x 12' 2" (4.04m x 3.71m)

**DINING ROOM** 11' 4" x 11' 1" (3.45m x 3.38m)

**SHOWER ROOM / UTILITY** 

## OUTSIDE

VIEWING ARRANGEMENTS Appointment is strictly by appointment with Thomas Lardner Romiley Office telephone number 0161 494 5136.

**KITCHEN** 16' 7" x 5' 0" (5.05m x 1.52m)

**BEDROOM ONE** 14' 5" x 11' 5" (4.39m x 3.48m)

**BATHROOM** 9' 1" x 6' 3" (2.77m x 1.90m)

EPC Rating -TBC TENURE - FREEHOLD Council Tax Band - C

Thomas Lardner Estate Agents, which is a trading name of Stockport Residential Ltd, for themselves and for the vendors or lessors of this property whose agents they are give notice that: (1) all measurements are approximate and any plans provided are not to scale; (2) the particulars are set out as a general outline only for the guidance of intending purchasers or lessors, and do not constitute, nor constitute part of, an offer or contract; (3) we have not tested any apparatus, equipment, fixtures, fittings or services, and so cannot verify that they are in working order or fit fur purpose; (4) solicitors should confirm moveable items described in these particulars are, in fact, included in the sale since circumstances change during marketing or negotiations.