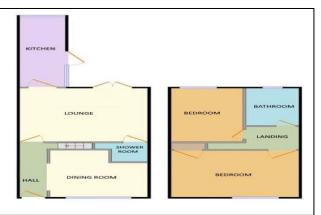

## 21 Greave, Greave. SK6 4PU

This is a stunning, beautifully presented cottage that is located in the sought after Greave area, convenient for Romiley Village and close to local countryside. The property features two reception rooms with feature fireplaces, ground floor shower room / utility space, quality fitted kitchen with certain integral appliances (new dishwasher) 2 bedrooms (main with fitted furniture) and additional bathroom. Gas central heating is installed (New Boiler in 2020) along with uPVC double glazing and outside there is a landscaped cottage garden with Indian stone patio and well stocked beds and borders and shed. Sure to interest somebody downsizing or first time buyers.

EPC rating TBC. Tenure Freehold. Council Tax Band C. Asking Price £275,000

LOUNGE 13' 3" x 12' 2" (4.04m x 3.71m)

**DINING ROOM** 11' 4" x 11' 1" (3.45m x 3.38m)

**SHOWER ROOM / UTILITY** 

## OUTSIDE

VIEWING ARRANGEMENTS Appointment is strictly by appointment with Thomas Lardner Romiley Office telephone number 0161 494 5136.

**KITCHEN** 16' 7" x 5' 0" (5.05m x 1.52m)

**BEDROOM ONE** 14' 5" x 11' 5" (4.39m x 3.48m)

**BATHROOM** 9' 1" x 6' 3" (2.77m x 1.90m)

EPC Rating -TBC TENURE - FREEHOLD Council Tax Band - C

Thomas Lardner Estate Agents, which is a trading name of Stockport Residential Ltd, for themselves and for the vendors or lessors of this property whose agents they are give notice that: (1) all measurements are approximate and any plans provided are not to scale; (2) the particulars are set out as a general outline only for the guidance of intending purchasers or lessors, and do not constitute, nor constitute part of, an offer or contract; (3) we have not tested any apparatus, equipment, fixtures, fittings or services, and so cannot verify that they are in working order or fit fur purpose; (4) solicitors should confirm moveable items described in these particulars are, in fact, included in the sale since circumstances change during marketing or negotiations.