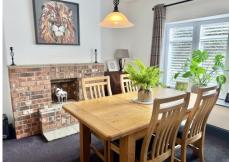

## Price Guide: Offers Over £400,000

**ENTRANCE HALL** 20' 4" x 13' 0" max (6.19m x 3.96m)

**DOWNSTAIRS W.C.** 4' 5" x 2' 8" (1.35m x 0.81m)

LOUNGE 13' 7" x 12' 0" (4.14m x 3.65m)

**DINING ROOM** 11' 7" x 11' 0" (3.53m x 3.35m)