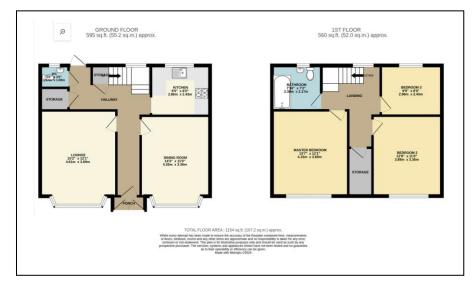

## Price Guide: Offers Over £400,000

**ENTRANCE HALL** 20' 4" x 13' 0" max (6.19m x 3.96m)

**DOWNSTAIRS W.C.** 4' 5" x 2' 8" (1.35m x 0.81m)

LOUNGE 13' 7" x 12' 0" (4.14m x 3.65m)

**DINING ROOM** 11' 7" x 11' 0" (3.53m x 3.35m)

**KITCHEN** 9' 6" x 8' 0" (2.89m x 2.44m)

## FIRST FLOOR LANDING

**BEDROOM ONE** 12' 6" x 12' 0" (3.81m x 3.65m)

**BEDROOM TWO** 11' 6" x 11' 0" (3.50m x 3.35m)

**BEDROOM THREE** 9' 7" x 8' 0" (2.92m x 2.44m)

LUXURY BATHROOM 7' 9" x 7' 1" (2.36m x 2.16m)