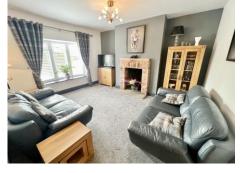

## Price Guide: Offers Over £400,000

**ENTRANCE HALL** 20' 4" x 13' 0" max (6.19m x 3.96m)

**DOWNSTAIRS W.C.** 4' 5" x 2' 8" (1.35m x 0.81m)

LOUNGE 13' 7" x 12' 0" (4.14m x 3.65m)

**DINING ROOM** 11' 7" x 11' 0" (3.53m x 3.35m)