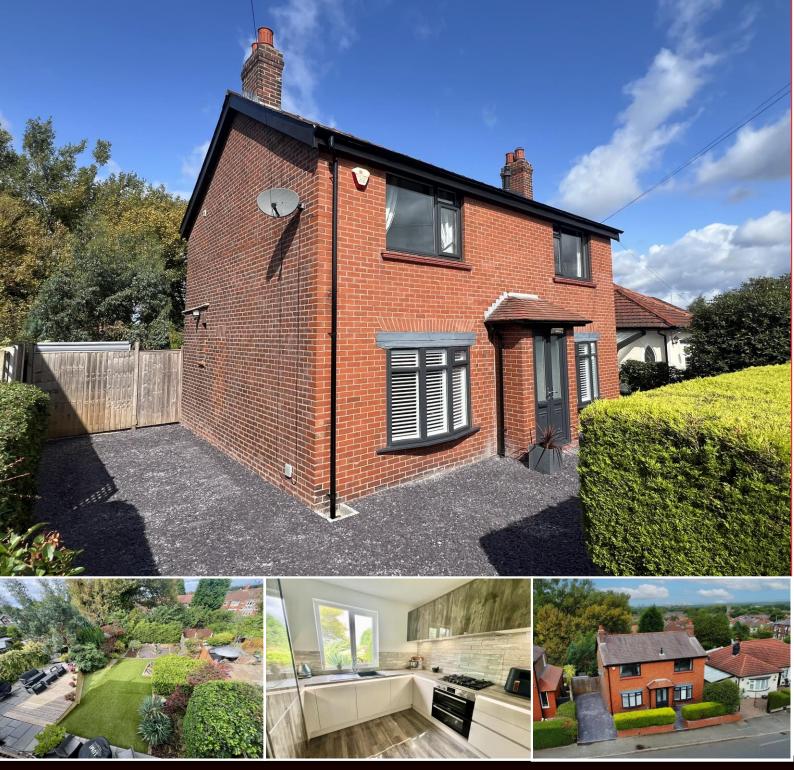

## 118 George Lane, Bredbury, SK6 1DH

SIMPLY STUNNING! This lovingly refurbished detached family home is immaculately presented throughout and enjoys a good sized, landscaped garden with raised decked sitting area that enjoys the afternoon and evening sunshine. The accommodation includes a spacious entrance hall with good storage, a downstairs w.c., lounge and separate dining room, quality, fitted kitchen, three good sized bedrooms and a luxury family bathroom. In addition to the garden the property is set behind a driveway and low-maintenance front garden. Tenure: Freehold. Council Tax Band: E. EPC rating: D.

## Price Guide: Offers Over £400,000

**ENTRANCE HALL** 20' 4" x 13' 0" max (6.19m x 3.96m)

**DOWNSTAIRS W.C.** 4' 5" x 2' 8" (1.35m x 0.81m)

LOUNGE 13' 7" x 12' 0" (4.14m x 3.65m)

**DINING ROOM** 11' 7" x 11' 0" (3.53m x 3.35m)

OUTSIDE

Thomas Lardner Estate Agents, which is a trading name of Romiley Residential Ltd, for themselves and for the vendors or lessors of this property whose agents they are give notice that: (1) all measurements are approximate and any plans provided are not to scale; (2) the particulars are set out as a general outline only for the guidance of intending purchasers or lessors, and do not constitute, nor constitute part of, an offer or contract; (3) we have not tested any apparatus, equipment, fixtures, fittings or services, and so cannot verify that they are in working order or fit for purpose; (4) solicitors should confirm moveable items described in these particulars are, in fact, included in the sale since circumstances change during marketing or negotiations.