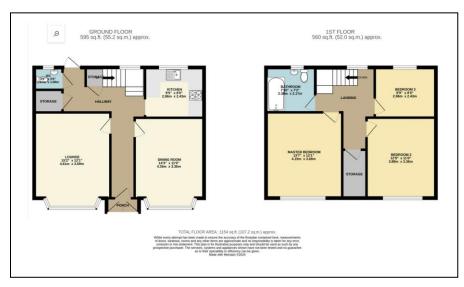

#### **ENTRANCE HALL**

20' 4" x 13' 0" max (6.19m x 3.96m)

**DOWNSTAIRS W.C.** 

4' 5" x 2' 8" (1.35m x 0.81m)

#### LOUNGE

13' 7" x 12' 0" (4.14m x 3.65m)

**DINING ROOM** 

11' 7" x 11' 0" (3.53m x 3.35m)

**KITCHEN** 

9' 6" x 8' 0" (2.89m x 2.44m)

#### FIRST FLOOR LANDING

### **BEDROOM ONE**

12' 6" x 12' 0" (3.81m x 3.65m)

**BEDROOM TWO** 

11' 6" x 11' 0" (3.50m x 3.35m)

**BEDROOM THREE** 

9' 7" x 8' 0" (2.92m x 2.44m)

**LUXURY BATHROOM** 

7' 9" x 7' 1" (2.36m x 2.16m)