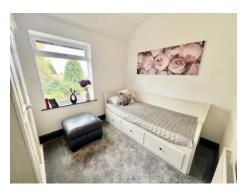

### **BEDROOM ONE**

12' 6" x 12' 0" (3.81m x 3.65m)

**BEDROOM TWO** 

11' 6" x 11' 0" (3.50m x 3.35m)

**BEDROOM THREE** 

9' 7" x 8' 0" (2.92m x 2.44m)

**LUXURY BATHROOM** 

7' 9" x 7' 1" (2.36m x 2.16m)