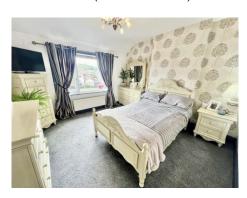

### **BEDROOM ONE**

12' 6" x 12' 0" (3.81m x 3.65m)

**BEDROOM TWO** 

11' 6" x 11' 0" (3.50m x 3.35m)

**BEDROOM THREE** 

9' 7" x 8' 0" (2.92m x 2.44m)

**LUXURY BATHROOM** 

7' 9" x 7' 1" (2.36m x 2.16m)