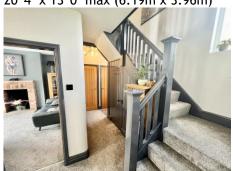

#### LOUNGE

13' 7" x 12' 0" (4.14m x 3.65m)

**DINING ROOM** 

11' 7" x 11' 0" (3.53m x 3.35m)

**KITCHEN** 

9' 6" x 8' 0" (2.89m x 2.44m)