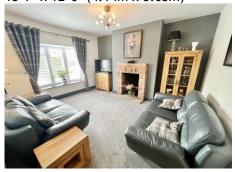

#### LOUNGE

13' 7" x 12' 0" (4.14m x 3.65m)

**DINING ROOM** 

11' 7" x 11' 0" (3.53m x 3.35m)

**KITCHEN** 

9' 6" x 8' 0" (2.89m x 2.44m)