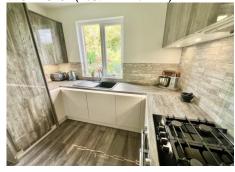

#### LOUNGE

13' 7" x 12' 0" (4.14m x 3.65m)

**DINING ROOM** 

11' 7" x 11' 0" (3.53m x 3.35m)

**KITCHEN** 

9' 6" x 8' 0" (2.89m x 2.44m)