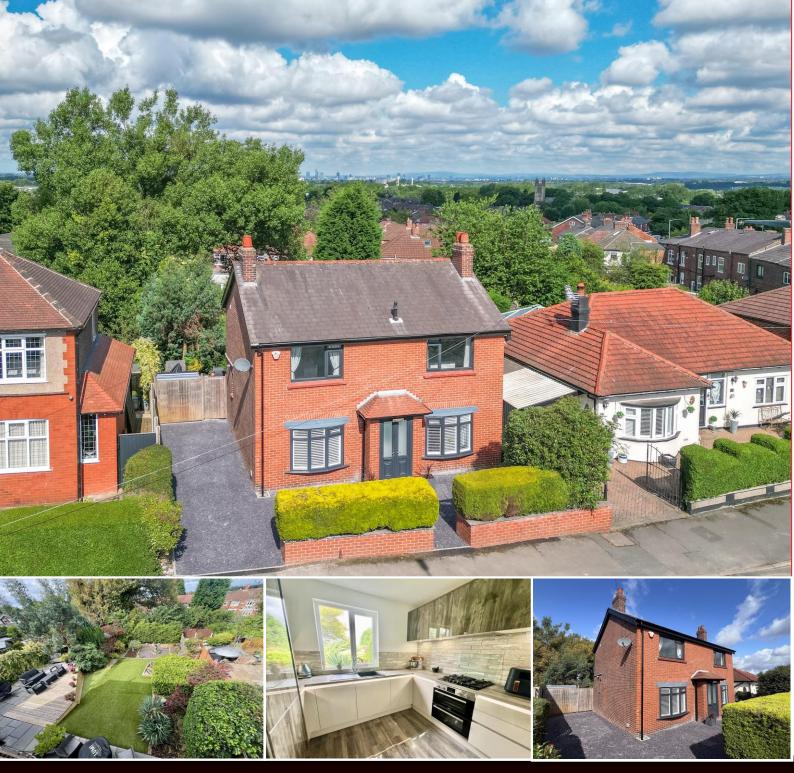

#### **ENTRANCE HALL**

20' 4" x 13' 0" max (6.19m x 3.96m)

**DOWNSTAIRS W.C.** 

4' 5" x 2' 8" (1.35m x 0.81m)