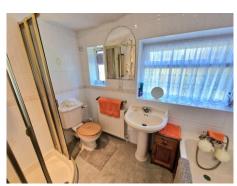

**BEDROOM ONE** 

12' 7" x 11' 6" (3.83m x 3.50m)

**BATHROOM** 8' 4" x 5' 6" (2.54m x 1.68m)