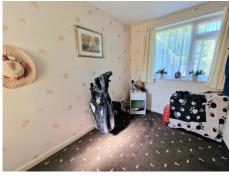

## LIVING ROOM

15' 6" x 11' 4" (4.72m x 3.45m)

SITTING / DINING ROOM

18' 1" x 12' 9" (5.51m x 3.88m)

**KITCHEN** 10' 6" x 8' 4" (3.20m x 2.54m)

**BEDROOM FOUR** 

10' 2" x 8' 6" (3.10m x 2.59m)

**BEDROOM TWO** 11' 5" x 9' 7" (3.48m x 2.92m)