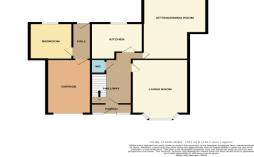

## LIVING ROOM

15' 6" x 11' 4" (4.72m x 3.45m)

SITTING / DINING ROOM

18' 1" x 12' 9" (5.51m x 3.88m)

**KITCHEN** 10' 6" x 8' 4" (3.20m x 2.54m)

**BEDROOM FOUR** 

10' 2" x 8' 6" (3.10m x 2.59m)

**BEDROOM TWO** 11' 5" x 9' 7" (3.48m x 2.92m)

**BEDROOM ONE** 

12' 7" x 11' 6" (3.83m x 3.50m)

**BATHROOM** 8' 4" x 5' 6" (2.54m x 1.68m)