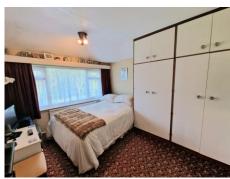

**BEDROOM ONE** 

12' 7" x 11' 6" (3.83m x 3.50m)

**BATHROOM** 8' 4" x 5' 6" (2.54m x 1.68m)