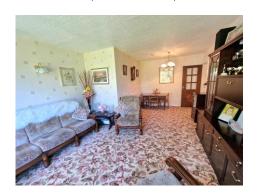

## LIVING ROOM

15' 6" x 11' 4" (4.72m x 3.45m)

SITTING / DINING ROOM

18' 1" x 12' 9" (5.51m x 3.88m)

**KITCHEN** 10' 6" x 8' 4" (3.20m x 2.54m)

**BEDROOM FOUR** 

10' 2" x 8' 6" (3.10m x 2.59m)

**BEDROOM TWO** 11' 5" x 9' 7" (3.48m x 2.92m)