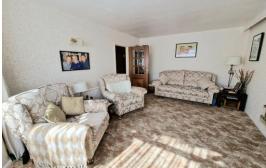

## LIVING ROOM

15' 6" x 11' 4" (4.72m x 3.45m)

SITTING / DINING ROOM

18' 1" x 12' 9" (5.51m x 3.88m)

**KITCHEN** 10' 6" x 8' 4" (3.20m x 2.54m)

**BEDROOM FOUR** 

10' 2" x 8' 6" (3.10m x 2.59m)

**BEDROOM TWO** 11' 5" x 9' 7" (3.48m x 2.92m)