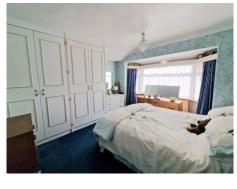

**BEDROOM ONE** 

12' 7" x 11' 6" (3.83m x 3.50m)

**BATHROOM** 8' 4" x 5' 6" (2.54m x 1.68m)