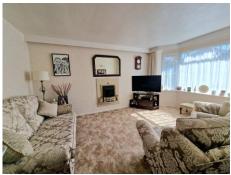

## LIVING ROOM

15' 6" x 11' 4" (4.72m x 3.45m)

SITTING / DINING ROOM

18' 1" x 12' 9" (5.51m x 3.88m)

**KITCHEN** 10' 6" x 8' 4" (3.20m x 2.54m)

**BEDROOM FOUR** 

10' 2" x 8' 6" (3.10m x 2.59m)

**BEDROOM TWO** 11' 5" x 9' 7" (3.48m x 2.92m)