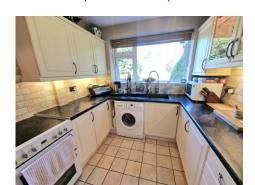

## LIVING ROOM

15' 6" x 11' 4" (4.72m x 3.45m)

SITTING / DINING ROOM

18' 1" x 12' 9" (5.51m x 3.88m)

**KITCHEN** 10' 6" x 8' 4" (3.20m x 2.54m)

**BEDROOM FOUR** 

10' 2" x 8' 6" (3.10m x 2.59m)

**BEDROOM TWO** 11' 5" x 9' 7" (3.48m x 2.92m)