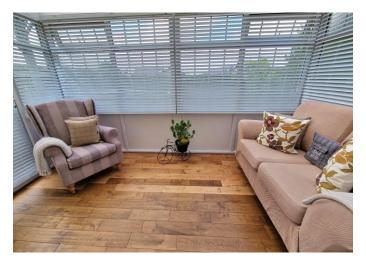

LOUNGE 17' 10" x 12' 0" (5.43m x 3.65m)

DINING ROOM 12' 0" x 10' 0" (3.65m x 3.05m)

CONSERVATORY 12' 5" x 7' 0" (3.78m x 2.13m)

FITTED KITCHEN 11' 9" x 9' 10" (3.58m x 2.99m)

**GROUND FLOOR SHOWER ROOM** 8' 0" x 5' 2" (2.44m x 1.57m)