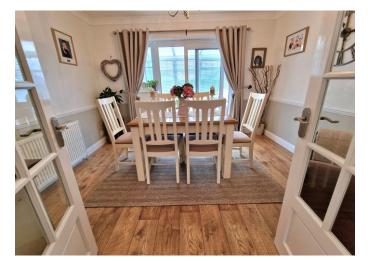

LOUNGE 17' 10" x 12' 0" (5.43m x 3.65m)

DINING ROOM 12' 0" x 10' 0" (3.65m x 3.05m)

CONSERVATORY 12' 5" x 7' 0" (3.78m x 2.13m)

FITTED KITCHEN 11' 9" x 9' 10" (3.58m x 2.99m)

**GROUND FLOOR SHOWER ROOM** 8' 0" x 5' 2" (2.44m x 1.57m)