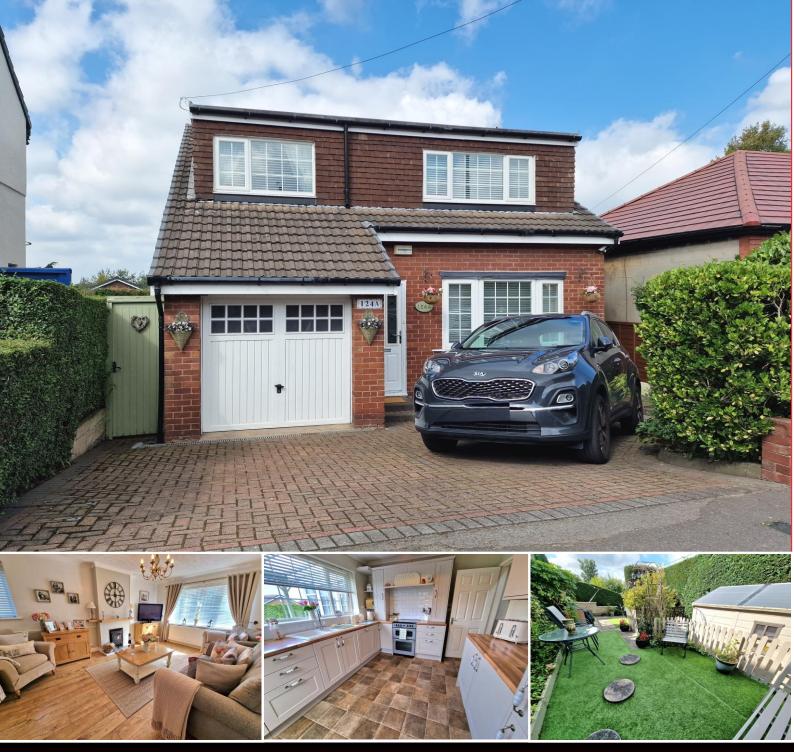

## 124a, George Lane, Bredbury, SK6 1DH

Simply Stunning! This immaculately presented 4 bedroom detached home is located on a highly regarded road close to local primary and secondary schools. The 'ready to move into' accommodation features: Entrance hall, cloakroom, 17ft 10in lounge, dining room, conservatory, modern fitted kitchen with oven, extractor, dishwasher, fridge & freezer, additional modern ground floor shower room, 4 double bedrooms and modern family bathroom. Gas central heating is installed (new boiler 2020) along with uPVC double glazing and uPVC soffits and facias etc. A block paved driveway leads to the integral garage and to the rear is an enclosed landscaped rear garden and patio. This is a lovely family home that must be viewed to be appreciated. Energy Rating: TBC. Council Tax Band: D. Tenure: Freehold

## Price Guide: £420,000

## VIEWING ARRANGEMENTS

Viewing is strictly by appointment with Thomas Lardner Romiley Office - telephone number - 0161 494 5136

**ENTRANCE HALL** 

18' 4" x 4' 3" widest point (5.58m x 1.29m)

CLOAKROOM 6' 10" x 3' 0" (2.08m x 0.91m)

LOUNGE 17' 10" x 12' 0" (5.43m x 3.65m)

DINING ROOM 12' 0" x 10' 0" (3.65m x 3.05m)

CONSERVATORY 12' 5" x 7' 0" (3.78m x 2.13m)

FITTED KITCHEN 11' 9" x 9' 10" (3.58m x 2.99m)

**GROUND FLOOR SHOWER ROOM** 8' 0" x 5' 2" (2.44m x 1.57m)

LANDING 15' 3" x 5' 10" (4.64m x 1.78m)

BEDROOM ONE 15' 3" x 10' 1" (4.64m x 3.07m)

BEDROOM TWO 10' 0" x 9' 8" (3.05m x 2.94m)

BEDROOM THREE 11' 10"into recess x 10' 0" (3.60m x 3.05m)

**BEDROOM FOUR** 10' 0" x 8' 4" (3.05m x 2.54m)

**MODERN FAMILY BATHROOM** 8' 7" x 5' 9" (2.61m x 1.75m)

OUTSIDE

BATHROOM

Thomas Lardner Estate Agents, which is a trading name of Romiley Residential Ltd, for themselves and for the vendors or lessors of this property whose agents they are give notice that: (1) all measurements are approximate and any plans provided are not to scale; (2) the particulars are set out as a general outline only for the guidance of intending purchasers or lessors, and do not constitute, nor constitute part of, an offer or contract; (3) we have not tested any apparatus, equipment, fixtures, fittings or services, and so cannot verify that they are in working order or fit fur purpose; (4) solicitors should confirm moveable items described in these particulars are, in fact, included in the sale since circumstances change during marketing or negotiations. T709 Printed by Ravensworth 01670 713330