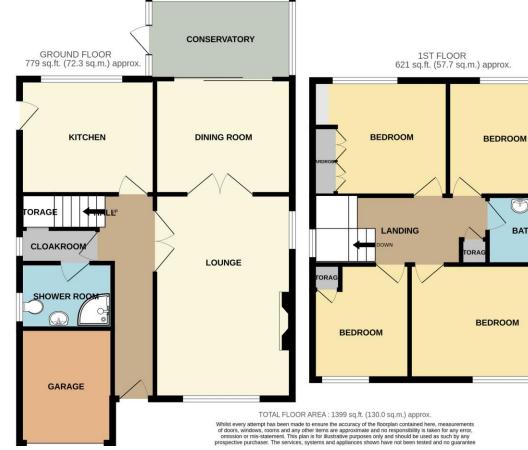

## VIEWING ARRANGEMENTS

Viewing is strictly by appointment with Thomas Lardner Romiley Office - telephone number - 0161 494 5136

**ENTRANCE HALL** 

18' 4" x 4' 3" widest point (5.58m x 1.29m)

CLOAKROOM 6' 10" x 3' 0" (2.08m x 0.91m)

LOUNGE 17' 10" x 12' 0" (5.43m x 3.65m)

DINING ROOM 12' 0" x 10' 0" (3.65m x 3.05m)

CONSERVATORY 12' 5" x 7' 0" (3.78m x 2.13m)

FITTED KITCHEN 11' 9" x 9' 10" (3.58m x 2.99m)

**GROUND FLOOR SHOWER ROOM** 8' 0" x 5' 2" (2.44m x 1.57m)

LANDING 15' 3" x 5' 10" (4.64m x 1.78m)

BEDROOM ONE 15' 3" x 10' 1" (4.64m x 3.07m)

BEDROOM TWO 10' 0" x 9' 8" (3.05m x 2.94m)

BEDROOM THREE 11' 10"into recess x 10' 0" (3.60m x 3.05m)

**BEDROOM FOUR** 10' 0" x 8' 4" (3.05m x 2.54m)

**MODERN FAMILY BATHROOM** 8' 7" x 5' 9" (2.61m x 1.75m)

OUTSIDE

BATHROOM

Thomas Lardner Estate Agents, which is a trading name of Romiley Residential Ltd, for themselves and for the vendors or lessors of this property whose agents they are give notice that: (1) all measurements are approximate and any plans provided are not to scale; (2) the particulars are set out as a general outline only for the guidance of intending purchasers or lessors, and do not constitute, nor constitute part of, an offer or contract; (3) we have not tested any apparatus, equipment, fixtures, fittings or services, and so cannot verify that they are in working order or fit fur purpose; (4) solicitors should confirm moveable items described in these particulars are, in fact, included in the sale since circumstances change during marketing or negotiations. T709 Printed by Ravensworth 01670 713330