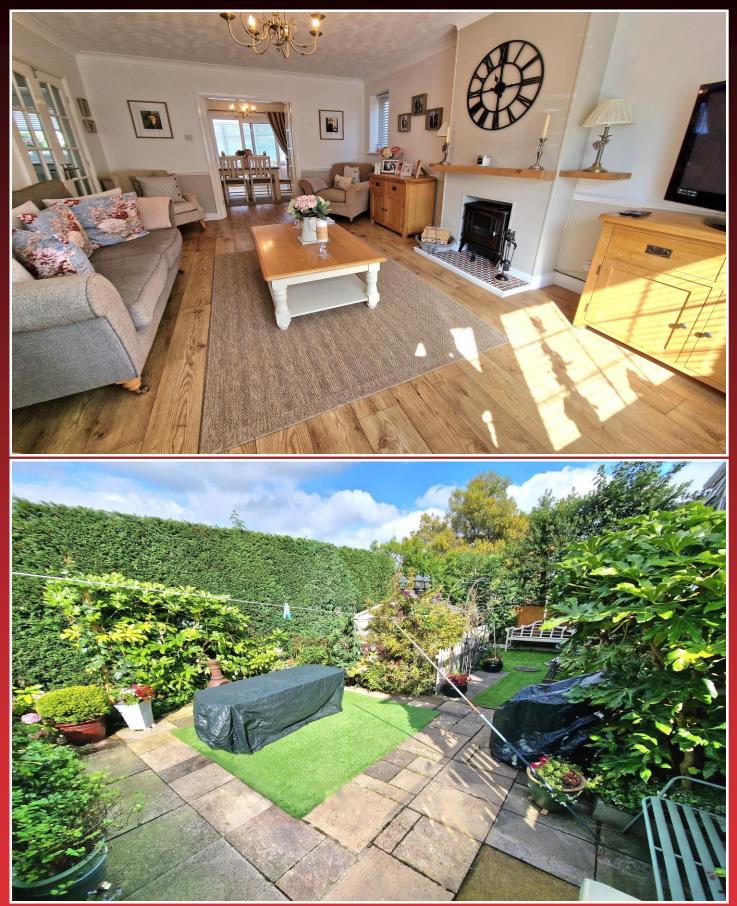

## 124a, George Lane, Bredbury, SK6 1DH

Simply Stunning! This immaculately presented 4 bedroom detached home is located on a highly regarded road close to local primary and secondary schools. The 'ready to move into' accommodation features: Entrance hall, cloakroom, 17ft 10in lounge, dining room, conservatory, modern fitted kitchen with oven, extractor, dishwasher, fridge & freezer, additional modern ground floor shower room, 4 double bedrooms and modern family bathroom. Gas central heating is installed (new boiler 2020) along with uPVC double glazing and uPVC soffits and facias etc. A block paved driveway leads to the integral garage and to the rear is an enclosed landscaped rear garden and patio. This is a lovely family home that must be viewed to be appreciated. Energy Rating: TBC. Council Tax Band: D. Tenure: Freehold

LOUNGE 17' 10" x 12' 0" (5.43m x 3.65m)

DINING ROOM 12' 0" x 10' 0" (3.65m x 3.05m)

CONSERVATORY 12' 5" x 7' 0" (3.78m x 2.13m)

FITTED KITCHEN 11' 9" x 9' 10" (3.58m x 2.99m)

**GROUND FLOOR SHOWER ROOM** 8' 0" x 5' 2" (2.44m x 1.57m)