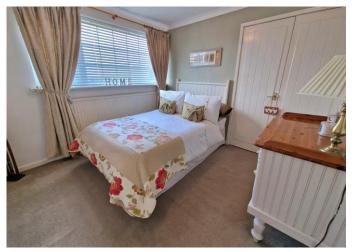

LANDING 15' 3" x 5' 10" (4.64m x 1.78m)

BEDROOM ONE 15' 3" x 10' 1" (4.64m x 3.07m)

BEDROOM TWO 10' 0" x 9' 8" (3.05m x 2.94m)

BEDROOM THREE 11' 10"into recess x 10' 0" (3.60m x 3.05m)

**BEDROOM FOUR** 10' 0" x 8' 4" (3.05m x 2.54m)