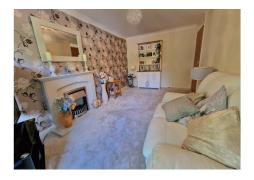

### **ENTRANCE HALL**

16' 0" x 3' 2" (4.87m x 0.96m)

**LOUNGE** 16' 6" x 9' 1" (5.03m x 2.77m)

FITTED DINING KITCHEN 15' 3" x 6' 9" (4.64m x 2.06m)

**BEDROOM ONE** 13' 0" x 9' 0" (3.96m x 2.74m)

**BEDROOM TWO**13' 0" x 6' 0" (3.96m x 1.83m)