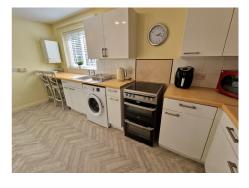

### **ENTRANCE HALL**

16' 0" x 3' 2" (4.87m x 0.96m)

**LOUNGE** 16' 6" x 9' 1" (5.03m x 2.77m)

FITTED DINING KITCHEN 15' 3" x 6' 9" (4.64m x 2.06m)

**BEDROOM ONE** 13' 0" x 9' 0" (3.96m x 2.74m)

**BEDROOM TWO**13' 0" x 6' 0" (3.96m x 1.83m)