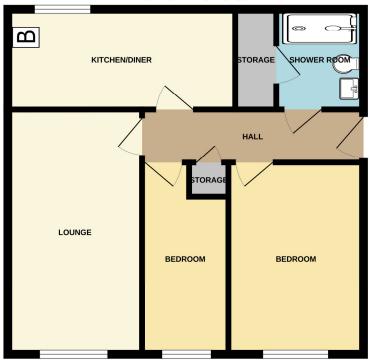

### **ENTRANCE HALL**

16' 0" x 3' 2" (4.87m x 0.96m)

**LOUNGE** 16' 6" x 9' 1" (5.03m x 2.77m)

FITTED DINING KITCHEN 15' 3" x 6' 9" (4.64m x 2.06m)

**BEDROOM ONE** 13' 0" x 9' 0" (3.96m x 2.74m)

**BEDROOM TWO**13' 0" x 6' 0" (3.96m x 1.83m)

MODERN SHOWER ROOM 6' 3" x 5' 9" (1.90m x 1.75m)

## WALK IN STORAGE CUPBOARD 6' 10" x 2' 9" (2.08m x 0.84m)

### **VIEWING ARRANGEMENTS**

Viewing is strictly by appointment with Thomas Lardner Romiley Office - telephone number 0161 494 5136.

FIRST FLOOR 559 sq.ft. (51.9 sq.m.) approx.

TOTAL FLOOR AREA, 1559 s.g.ft, (15.1.9 s.g.m.) approx.

Whilst every attempt has been made to ensure the accuracy of the foorpian contained here, measurement
of coors, vendows, coors and any other items are approximate and no responsibility is taken for any error
mission or mis-statement. This plan is no fill initiative humpous only and should be used as such by any
prospective purchaser. The services, systems and applicances shown have not been tested and no guarante
sit to the refuse of the services of