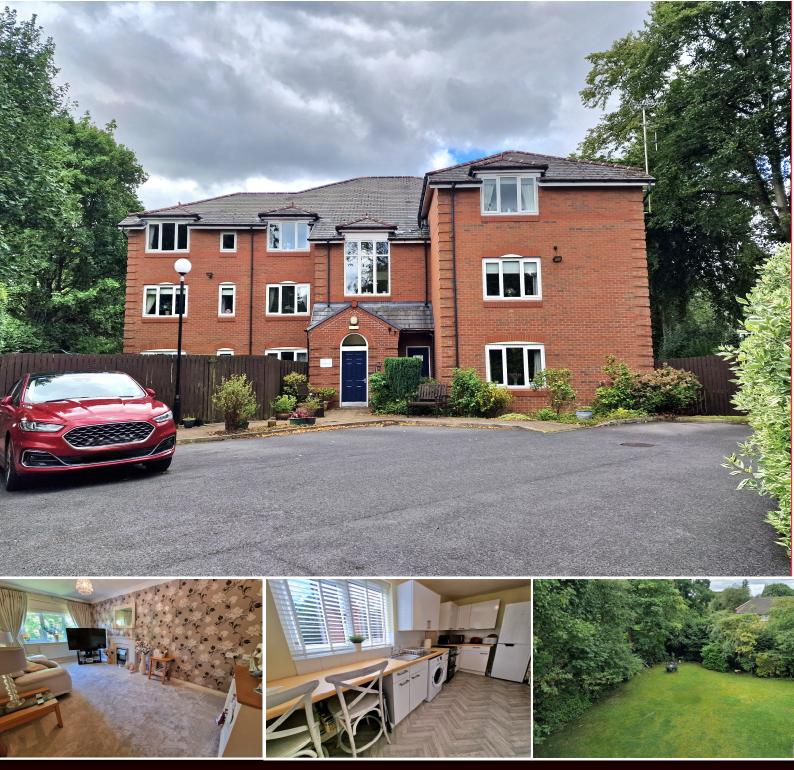

# 5, The Beeches, Stockport Road, Romiley, SK6 3AQ

A sought-after development of just 12 apartments suitable for the over 55's located in the heart of Romiley Village with its independent shops & railway station. This first floor 2 bed apartment is offered as a 50% share with Johnnie Johnson Housing owning the remaining share. Once you own the apartment there is the facility to purchase further shares if required up to a maximum of 75% at this point no rent would be payable. The apartments are set within well tended communal gardens with residents parking to the front. Featuring: Communal entrance with lift & stairs to upper floors, hall, lounge overlooking the front, fitted dining kitchen, 2 beds & modern shower room with large walk in storage cupboard. Gas central heating is installed with uPVC double glazing. Council Tax Band: B. thomas lardner

### **ENTRANCE HALL**

16' 0" x 3' 2" (4.87m x 0.96m)

**LOUNGE** 16' 6" x 9' 1" (5.03m x 2.77m)

FITTED DINING KITCHEN 15' 3" x 6' 9" (4.64m x 2.06m)

**BEDROOM ONE** 13' 0" x 9' 0" (3.96m x 2.74m)

**BEDROOM TWO**13' 0" x 6' 0" (3.96m x 1.83m)

#### **SPECIAL NOTE:**

The apartment is sold as a 50% share with Johnnie Johnson Housing owning the remaining share. Purchasers need to be approved by the housing association and have to be over 55. A monthly fee of £331.93 is payable which covers service charge (£153.61), ground rent (N/A) and rent (£178.32). It is possible to purchase a further 25% share from the housing association and at this point no rent would be payable. Further enquiries can be directed to our Romiley office.

### **VIEWING ARRANGEMENTS**

Viewing is strictly by appointment with Thomas Lardner Romiley Office - telephone number 0161 494 5136.

FIRST FLOOR 559 sq.ft. (51.9 sq.m.) approx.

TOTAL FLOOR AREA, 1559 s.g.ft, (15.1.9 s.g.m.) approx.