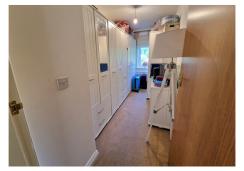

### **ENTRANCE HALL**

16' 0" x 3' 2" (4.87m x 0.96m)

**LOUNGE** 16' 6" x 9' 1" (5.03m x 2.77m)

FITTED DINING KITCHEN 15' 3" x 6' 9" (4.64m x 2.06m)

**BEDROOM ONE** 13' 0" x 9' 0" (3.96m x 2.74m)

**BEDROOM TWO**13' 0" x 6' 0" (3.96m x 1.83m)

## WALK IN STORAGE CUPBOARD 6' 10" x 2' 9" (2.08m x 0.84m)