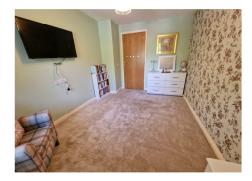

### **ENTRANCE HALL**

16' 0" x 3' 2" (4.87m x 0.96m)

**LOUNGE** 16' 6" x 9' 1" (5.03m x 2.77m)

FITTED DINING KITCHEN 15' 3" x 6' 9" (4.64m x 2.06m)

**BEDROOM ONE** 13' 0" x 9' 0" (3.96m x 2.74m)

**BEDROOM TWO**13' 0" x 6' 0" (3.96m x 1.83m)