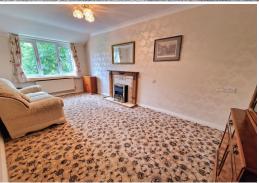

## **ENTRANCE HALL**

15' 9" x 3' 7" (4.80m x 1.09m)

**LOUNGE** 16' 7" x 9' 1" (5.05m x 2.77m)