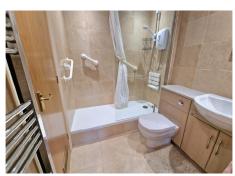

#### SHOWER ROOM

6' 2" x 5' 1" (1.88m x 1.55m)

**STORAGE CUPBOARD** 6' 10" x 2' 9" (2.08m x 0.84m)