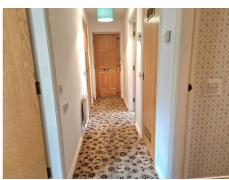

## **ENTRANCE HALL**

15' 9" x 3' 7" (4.80m x 1.09m)

**LOUNGE** 16' 7" x 9' 1" (5.05m x 2.77m)