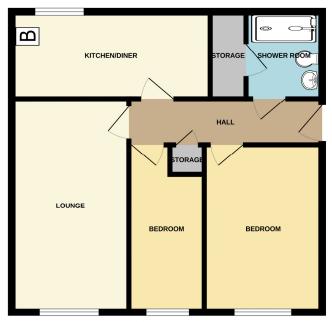

## **ENTRANCE HALL**

15' 9" x 3' 7" (4.80m x 1.09m)

**LOUNGE** 16' 7" x 9' 1" (5.05m x 2.77m)

### FITTED KITCHEN

15' 4" x 6' 9" (4.67m x 2.06m)

## **BEDROOM ONE**

13' 0" x 9' 1" (3.96m x 2.77m)

BEDROOM TWO 13' 0" x 5' 10" (3.96m x 1.78m)

#### SHOWER ROOM

6' 2" x 5' 1" (1.88m x 1.55m)

**STORAGE CUPBOARD** 6' 10" x 2' 9" (2.08m x 0.84m)

#### **VIEWING ARRANGEMENTS**

Viewing is strictly by appointment with Thomas Lardner Romiley Office - telephone number 0161 494 5136.

TOTAL FLOOR AREA: 559 sq.ft. (51.9 sq.m.) approx.

What every attempt has been make to ensure the accuracy of the floorpian contained here, necessarement ensurement of the contraction of the contraction