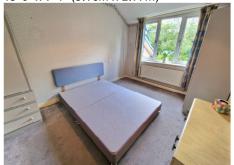

## **BEDROOM ONE**

13' 0" x 9' 1" (3.96m x 2.77m)

BEDROOM TWO 13' 0" x 5' 10" (3.96m x 1.78m)