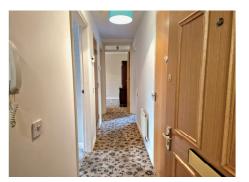

## **ENTRANCE HALL**

15' 9" x 3' 7" (4.80m x 1.09m)

**LOUNGE** 16' 7" x 9' 1" (5.05m x 2.77m)