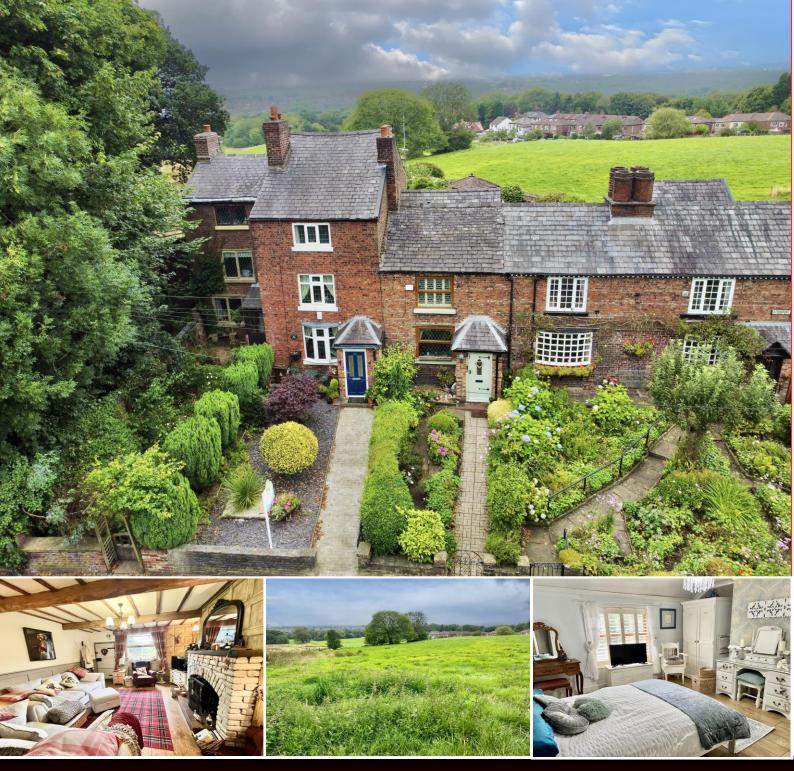

## Stockport Road, Gee Cross, SK14 5EZ

This beautifully presented, characterful 18th century cottage enjoys an attractive setting with colourful gardens and double glazed summer house adjoining an open field to the rear with far-reaching views to Manchester. The property is set back from the road behind an attractive cottage garden and layby parking and the accommodation includes an enclosed entrance porch, lounge, dining kitchen, rear lobby, downstairs shower room and two double bedrooms. Gas fired central heating is complimented by double glazed windows. Tenure: Freehold. Council Tax Band: B. EPC rating: D

Price Guide: £265,000