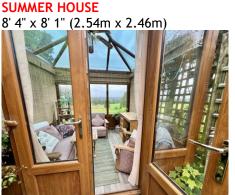

## FIRST FLOOR LANDING

**BEDROOM ONE** 15' 0" x 13' 5" (4.57m x 4.09m)

**BEDROOM TWO** 13' 6" x 10' 5" max (4.11m x 3.17m)

SUMMER HOUSE

VIEWING ARRANGEMENTS Viewing is strictly by appointment with Thomas Lardner Romiley Office telephone number 0161 494 5136.