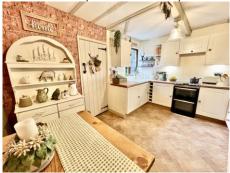

## LOUNGE

15' 0" x 13' 5" (4.57m x 4.09m)

**DINING KITCHEN** 13' 6" x 10' 4" (4.11m x 3.15m)

**REAR PORCH** 

SHOWER ROOM 8' 0" x 5' 2" (2.44m x 1.57m)