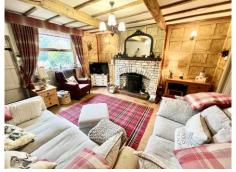

## LOUNGE

15' 0" x 13' 5" (4.57m x 4.09m)

**DINING KITCHEN** 13' 6" x 10' 4" (4.11m x 3.15m)

**REAR PORCH** 

SHOWER ROOM 8' 0" x 5' 2" (2.44m x 1.57m)