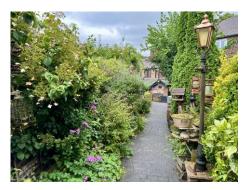

## Stockport Road, Gee Cross, SK14 5EZ

This beautifully presented, characterful 18th century cottage enjoys an attractive setting with colourful gardens and double glazed summer house adjoining an open field to the rear with far-reaching views to Manchester. The property is set back from the road behind an attractive cottage garden and layby parking and the accommodation includes an enclosed entrance porch, lounge, dining kitchen, rear lobby, downstairs shower room and two double bedrooms. Gas fired central heating is complimented by double glazed windows. Tenure: Freehold. Council Tax Band: B. EPC rating: D