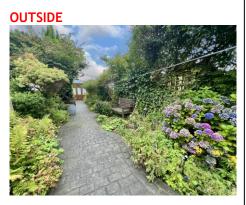

## Stockport Road, Gee Cross, SK14 5EZ

This beautifully presented, characterful 18th century cottage enjoys an attractive setting with colourful gardens and double glazed summer house adjoining an open field to the rear with far-reaching views to Manchester. The property is set back from the road behind an attractive cottage garden and layby parking and the accommodation includes an enclosed entrance porch, lounge, dining kitchen, rear lobby, downstairs shower room and two double bedrooms. Gas fired central heating is complimented by double glazed windows. Tenure: Freehold. Council Tax Band: B. EPC rating: D