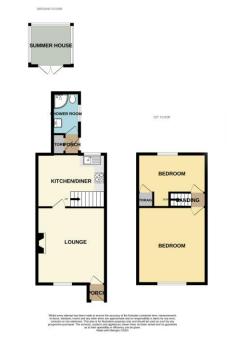

## **ENTRANCE PORCH**

## LOUNGE

15' 0" x 13' 5" (4.57m x 4.09m)

**DINING KITCHEN** 13' 6" x 10' 4" (4.11m x 3.15m)

**REAR PORCH** 

SHOWER ROOM 8' 0" x 5' 2" (2.44m x 1.57m)

## FIRST FLOOR LANDING

**BEDROOM ONE** 15' 0" x 13' 5" (4.57m x 4.09m)

**BEDROOM TWO** 13' 6" x 10' 5" max (4.11m x 3.17m)

SUMMER HOUSE

VIEWING ARRANGEMENTS Viewing is strictly by appointment with Thomas Lardner Romiley Office telephone number 0161 494 5136.