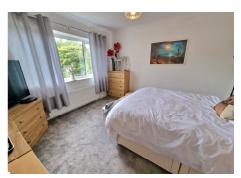

#### **FITTED KITCHEN**

10' 2" x 8' 6" (3.10m x 2.59m)

**ORANGERY** 

13' 10" x 8' 1" (4.21m x 2.46m)

**BEDROOM ONE** 

12' 3" x 11' 4" (3.73m x 3.45m)