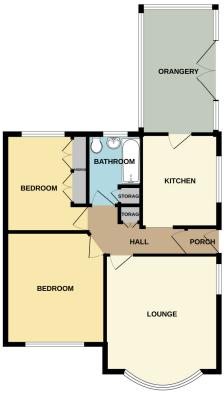

# **ENTRANCE PORCH**

3' 7" x 3' 1" (1.09m x 0.94m)

## **RECEPTION HALL**

**LOUNGE** 

12' 9" plus bay x 12' 5" (3.88m x 3.78m)

#### **FITTED KITCHEN**

10' 2" x 8' 6" (3.10m x 2.59m)

**ORANGERY** 

13' 10" x 8' 1" (4.21m x 2.46m)

**BEDROOM ONE** 

12' 3" x 11' 4" (3.73m x 3.45m)

## **BEDROOM TWO**

10' 8" x 8' 10" (3.25m x 2.69m)

**BATHROOM** 

7' 8" x 5' 10" (2.34m x 1.78m)

**OUTSIDE** 

### VIEWING ARRANGEMENTS

Viewing is strictly by appointment with Thomas Lardner Romiley Office - telephone number 0161 494 5136.

TOTAL FLOOR AREA: 693 sq.ft. (64.4 sq.m.) approx.

Whist every attempt has been made to ensure the accuracy of the floorpian contained here, measurement of doors, windows, crosm and any other terms are approximate and no responsibility is taken for any error, omission or miss-latement. This plan is for fluxtrative purposes only and should be used as such by any prospective purchase. The services, systems and applicances shown have not been tested and no guarantee.