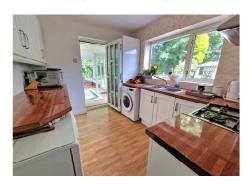

#### **FITTED KITCHEN**

10' 2" x 8' 6" (3.10m x 2.59m)

**ORANGERY** 

13' 10" x 8' 1" (4.21m x 2.46m)

**BEDROOM ONE** 

12' 3" x 11' 4" (3.73m x 3.45m)