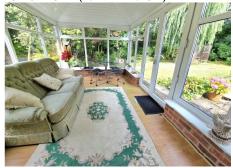

#### **FITTED KITCHEN**

10' 2" x 8' 6" (3.10m x 2.59m)

**ORANGERY** 

13' 10" x 8' 1" (4.21m x 2.46m)

**BEDROOM ONE** 

12' 3" x 11' 4" (3.73m x 3.45m)