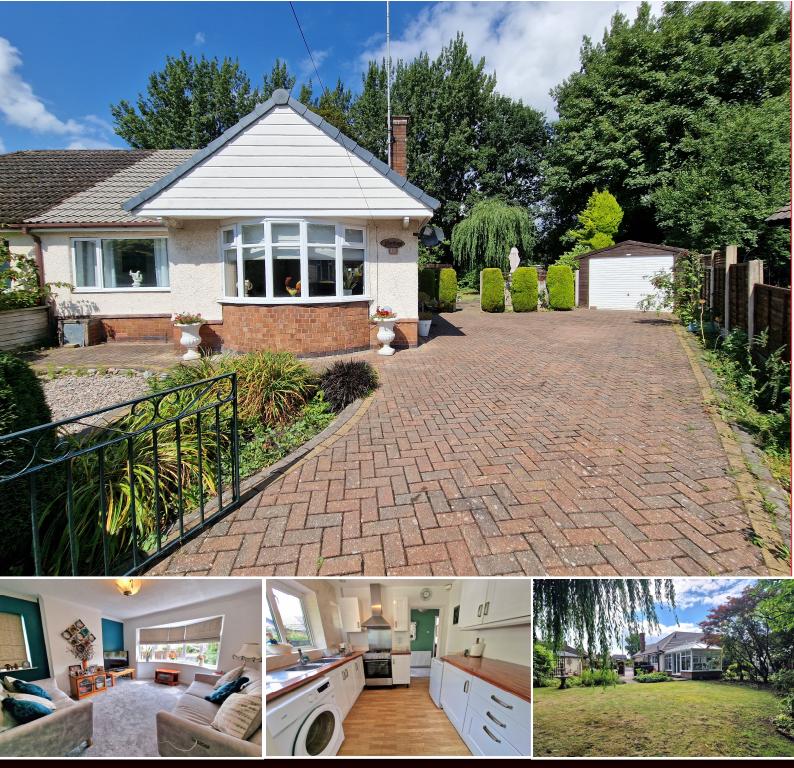

# St Chads Grove, Romiley, SK6 4AJ

Well presented semi detached true bungalow located at the head of a cul-de-sac, on the flat and close to Romiley Village. Featuring a generous sized rear garden and patio that extends to the side of the bungalow this 'ready to move into' home is sure to prove popular. Featuring: Porch, reception hall, lounge, fitted kitchen with oven and extractor, orangery that overlooks the gardens, 2 bedrooms (one with wardrobes) and bathroom with white suite. A pulldown ladder leads to the partly boarded loft space and gas central heating (new boiler 2023) is installed along with uPVC double glazing and uPVC soffits & facias etc. A block paved driveway provides off road parking and leads to the detached garage. Tenure: Freehold. Council Tax Band: C. Energy Performance Rating: TBC. thomas lardner