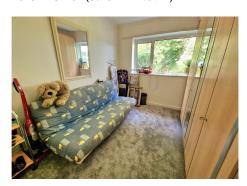

## **BEDROOM TWO**

10' 8" x 8' 10" (3.25m x 2.69m)

**BATHROOM** 

7' 8" x 5' 10" (2.34m x 1.78m)

**OUTSIDE** 