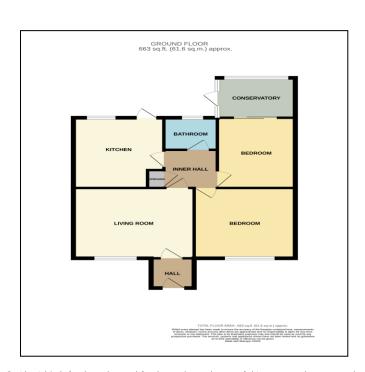

## LIVING ROOM

13' 7" x 11' 2" (4.14m x 3.40m)

**FITTED KITCHEN** 

**CONSERVATORY** 7' 7" x 7' 0" (2.31m x 2.13m)

**BEDROOM ONE** 13' 7" x 11' 1" (4.14m x 3.38m)

**BEDROOM TWO** 14' 4" x 7' 5" (4.37m x 2.26m)

**BATHROOM** 6' 1" x 5' 4" (1.85m x 1.62m)

**OUTSIDE** 

**VIEWING ARRANGEMENTS** Appointment is strictly by appointment with Thomas Lardner Romiley Office telephone number 0161 494 5136

Thomas Lardner Estate Agents, which is a trading name of Stockport Residential Ltd, for themselves and for the vendors or lessors of this property whose agents they are give notice that: (1) all measurements are approximate and any plans provided are not to scale; (2) the particulars are set out as a general outline only for the guidance of intending purchasers or lessors, and do not constitute, nor constitute part of, an offer or contract; (3) we have not tested any apparatus, equipment, fixtures, fittings or services, and so cannot verify that they are in working order or fit fur purpose; (4) solicitors should confirm moveable items described in these particulars are, in fact, included in the sale since circumstances change during marketing or negotiations.