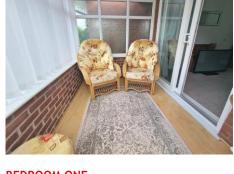

## LIVING ROOM

13' 7" x 11' 2" (4.14m x 3.40m)

**FITTED KITCHEN** 

**CONSERVATORY** 7' 7" x 7' 0" (2.31m x 2.13m)

**BEDROOM ONE** 13' 7" x 11' 1" (4.14m x 3.38m)

**BEDROOM TWO** 14' 4" x 7' 5" (4.37m x 2.26m)