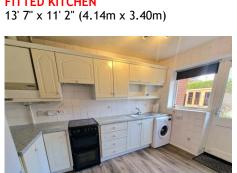

## LIVING ROOM

13' 7" x 11' 2" (4.14m x 3.40m)

**FITTED KITCHEN** 

**CONSERVATORY** 7' 7" x 7' 0" (2.31m x 2.13m)

**BEDROOM ONE** 13' 7" x 11' 1" (4.14m x 3.38m)

**BEDROOM TWO** 14' 4" x 7' 5" (4.37m x 2.26m)