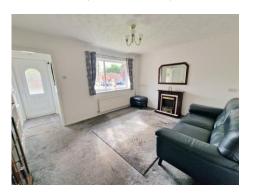

## LIVING ROOM

13' 7" x 11' 2" (4.14m x 3.40m)

**FITTED KITCHEN** 

**CONSERVATORY** 7' 7" x 7' 0" (2.31m x 2.13m)

**BEDROOM ONE** 13' 7" x 11' 1" (4.14m x 3.38m)

**BEDROOM TWO** 14' 4" x 7' 5" (4.37m x 2.26m)