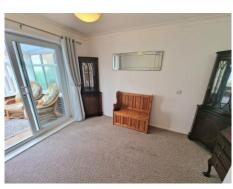

## LIVING ROOM

13' 7" x 11' 2" (4.14m x 3.40m)

**FITTED KITCHEN** 

**CONSERVATORY** 7' 7" x 7' 0" (2.31m x 2.13m)

**BEDROOM ONE** 13' 7" x 11' 1" (4.14m x 3.38m)

**BEDROOM TWO** 14' 4" x 7' 5" (4.37m x 2.26m)