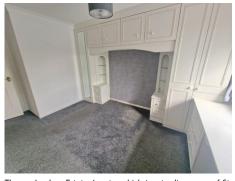

## LIVING ROOM

13' 7" x 11' 2" (4.14m x 3.40m)

**FITTED KITCHEN** 

**CONSERVATORY** 7' 7" x 7' 0" (2.31m x 2.13m)

**BEDROOM ONE** 13' 7" x 11' 1" (4.14m x 3.38m)

**BEDROOM TWO** 14' 4" x 7' 5" (4.37m x 2.26m)