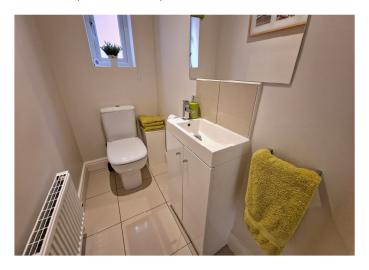

## **GROUND FLOOR WC**

6' 0" x 3' 2" (1.83m x 0.96m)

**OPEN PLAN LIVING SPACE** 

20' 4" x 20' 4"widest points (6.19m x 6.19m)