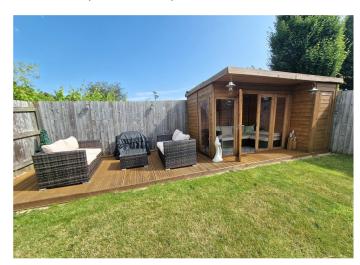

# Beacon Road, Romiley, Stockport, SK6 3ET This stunning 4 bedroom detached home was built in 2015 by Pembroke Homes &

This stunning 4 bedroom detached home was built in 2015 by Pembroke Homes & features a wealth of quality fixtures & fittings. The stylish, generous sized accommodation features: Large hall, ground floor WC, 20ft 4in open plan living/dining room with bi-fold doors opening to the generous sized landscaped garden & patio, high gloss fitted kitchen with oven, hob, extractor, fridge, freezer & dishwasher, 4 double beds (main with built in wardrobes & luxury en-suite) & luxury family bathroom with additional shower enclosure. The double width driveway provides off road parking & there is an integral 18ft 4in garage. This popular development is convenient for Romiley Village, Chadkirk Country Park, Peak Forest Canal & local primary & secondary schools making this impressive family home sure to prove popular. Council Tax Band: E. Energy Rating: B.

## **INTEGRAL GARAGE**

18' 3" x 8' 10" (5.56m x 2.69m)