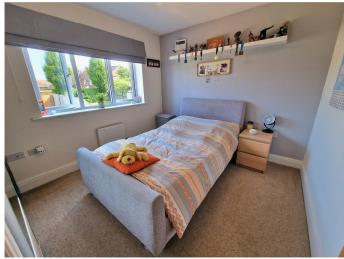

## **BEDROOM THREE**

11' 0" x 9' 5"widest points (3.35m x 2.87m)

## **BEDROOM FOUR**

14' 2" x 9' 10" (4.31m x 2.99m)