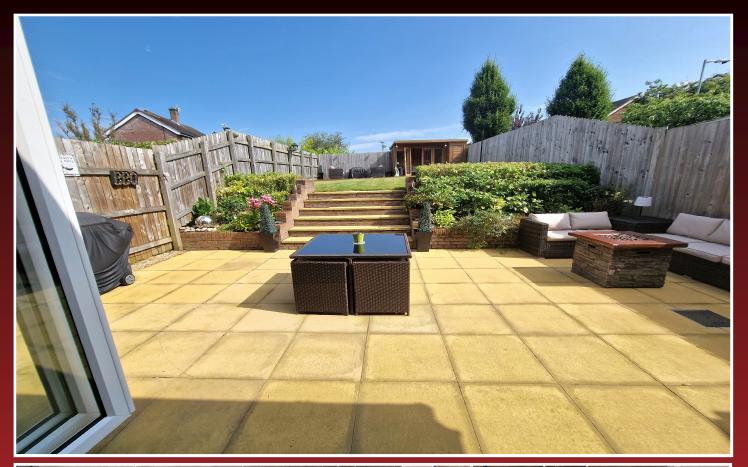

# Beacon Road, Romiley, Stockport, SK6 3ET This stunning 4 bedroom detached home was built in 2015 by Pembroke Homes &

This stunning 4 bedroom detached home was built in 2015 by Pembroke Homes & features a wealth of quality fixtures & fittings. The stylish, generous sized accommodation features: Large hall, ground floor WC, 20ft 4in open plan living/dining room with bi-fold doors opening to the generous sized landscaped garden & patio, high gloss fitted kitchen with oven, hob, extractor, fridge, freezer & dishwasher, 4 double beds (main with built in wardrobes & luxury en-suite) & luxury family bathroom with additional shower enclosure. The double width driveway provides off road parking & there is an integral 18ft 4in garage. This popular development is convenient for Romiley Village, Chadkirk Country Park, Peak Forest Canal & local primary & secondary schools making this impressive family home sure to prove popular. Council Tax Band: E. Energy Rating: B.