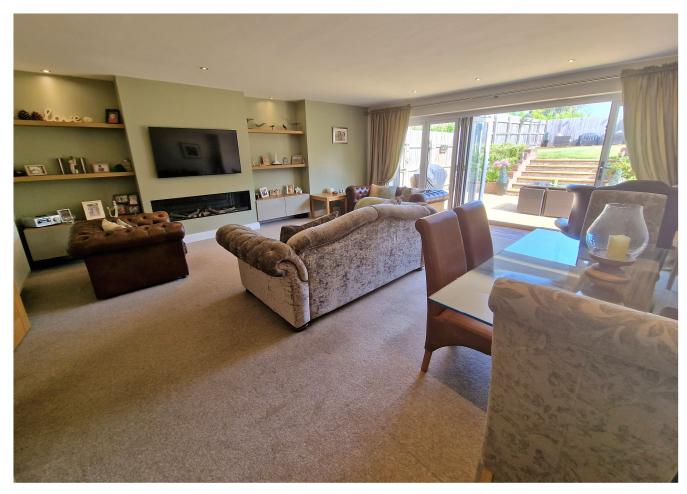

# Beacon Road, Romiley, Stockport, SK6 3ET This stunning 4 bedroom detached home was built in 2015 by Pembroke Homes &

This stunning 4 bedroom detached home was built in 2015 by Pembroke Homes & features a wealth of quality fixtures & fittings. The stylish, generous sized accommodation features: Large hall, ground floor WC, 20ft 4in open plan living/dining room with bi-fold doors opening to the generous sized landscaped garden & patio, high gloss fitted kitchen with oven, hob, extractor, fridge, freezer & dishwasher, 4 double beds (main with built in wardrobes & luxury en-suite) & luxury family bathroom with additional shower enclosure. The double width driveway provides off road parking & there is an integral 18ft 4in garage. This popular development is convenient for Romiley Village, Chadkirk Country Park, Peak Forest Canal & local primary & secondary schools making this impressive family home sure to prove popular. Council Tax Band: E. Energy Rating: B.

## **GROUND FLOOR WC**

6' 0" x 3' 2" (1.83m x 0.96m)

**OPEN PLAN LIVING SPACE** 

20' 4" x 20' 4"widest points (6.19m x 6.19m)