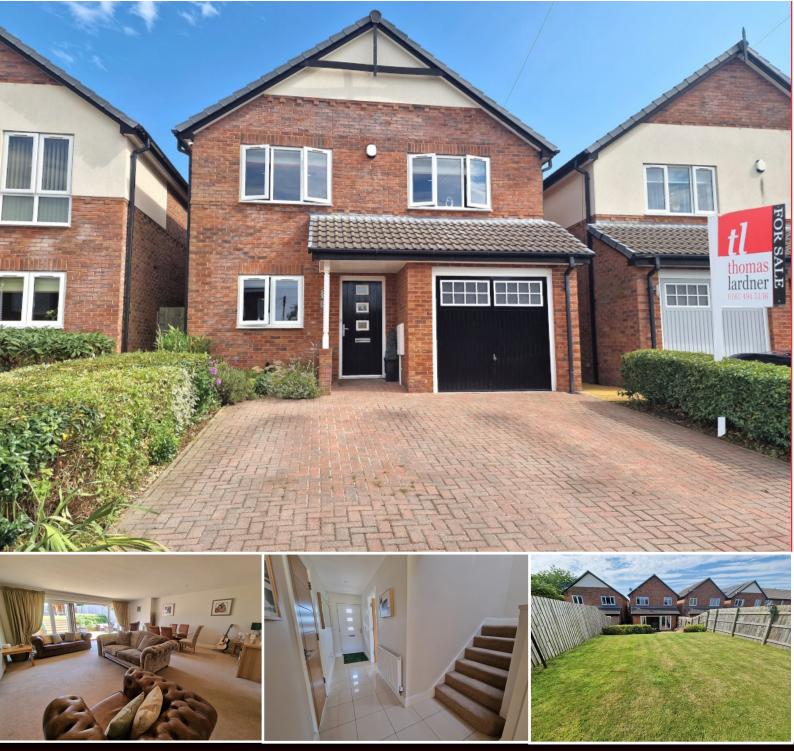

# Beacon Road, Romiley, Stockport, SK6 3ET This stunning 4 bedroom detached home was built in 2015 by Pembroke Homes &

This stunning 4 bedroom detached home was built in 2015 by Pembroke Homes & features a wealth of quality fixtures & fittings. The stylish, generous sized accommodation features: Large hall, ground floor WC, 20ft 4in open plan living/dining room with bi-fold doors opening to the generous sized landscaped garden & patio, high gloss fitted kitchen with oven, hob, extractor, fridge, freezer & dishwasher, 4 double beds (main with built in wardrobes & luxury en-suite) & luxury family bathroom with additional shower enclosure. The double width driveway provides off road parking & there is an integral 18ft 4in garage. This popular development is convenient for Romiley Village, Chadkirk Country Park, Peak Forest Canal & local primary & secondary schools making this impressive family home sure to prove popular. Council Tax Band: E. Energy Rating: B.