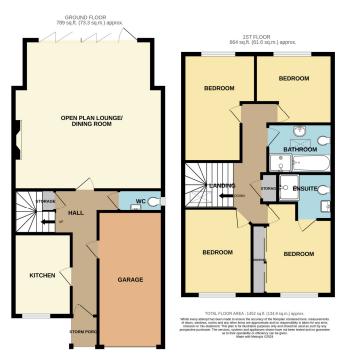

## **ENTRANCE HALL**

## **GROUND FLOOR WC**

6' 0" x 3' 2" (1.83m x 0.96m)

**OPEN PLAN LIVING SPACE** 

20' 4" x 20' 4"widest points (6.19m x 6.19m)

## **FITTED KITCHEN**

11' 1" x 7' 10" (3.38m x 2.39m)

#### LANDING

16' 5" x 4' 1" minimum (5.00m x 1.24m)

## **LUXURY FAMILY BATHROOM**

8' 6" x 6' 0" (2.59m x 1.83m)

# **BEDROOM ONE**

12' 1" x 11' 5" into robes (3.68m x 3.48m)

## **LUXURY EN-SUITE SHOWER ROOM**

7' 2" x 4' 8" (2.18m x 1.42m)

**BEDROOM TWO** 

11' 1" x 9' 10" (3.38m x 2.99m)

## **BEDROOM THREE**

11' 0" x 9' 5"widest points (3.35m x 2.87m)

## **BEDROOM FOUR**

14' 2" x 9' 10" (4.31m x 2.99m)

## **INTEGRAL GARAGE**

18' 3" x 8' 10" (5.56m x 2.69m)