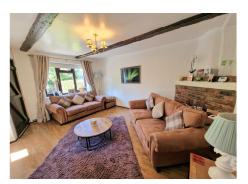

### LIVING ROOM

15' 7" x 14' 7" (4.75m x 4.44m)

**DINING KITCHEN** 15' 11" x 8' 9" (4.85m x 2.66m)

**BEDROOM ONE** 14' 7" x 10' 7" (4.44m x 3.22m)

**BEDROOM TWO** 12' 1" x 7' 6" (3.68m x 2.28m)

BATHROOM 7' 1" x 6' 9" (2.16m x 2.06m)