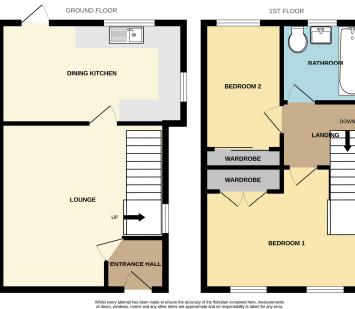

### LIVING ROOM

15' 7" x 14' 7" (4.75m x 4.44m)

**DINING KITCHEN** 15' 11" x 8' 9" (4.85m x 2.66m)

**BEDROOM ONE** 14' 7" x 10' 7" (4.44m x 3.22m)

**BEDROOM TWO** 12' 1" x 7' 6" (3.68m x 2.28m)

BATHROOM 7' 1" x 6' 9" (2.16m x 2.06m)