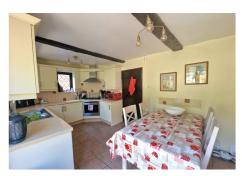

### LIVING ROOM

15' 7" x 14' 7" (4.75m x 4.44m)

**DINING KITCHEN** 15' 11" x 8' 9" (4.85m x 2.66m)

**BEDROOM ONE** 14' 7" x 10' 7" (4.44m x 3.22m)

**BEDROOM TWO** 12' 1" x 7' 6" (3.68m x 2.28m)

BATHROOM 7' 1" x 6' 9" (2.16m x 2.06m)