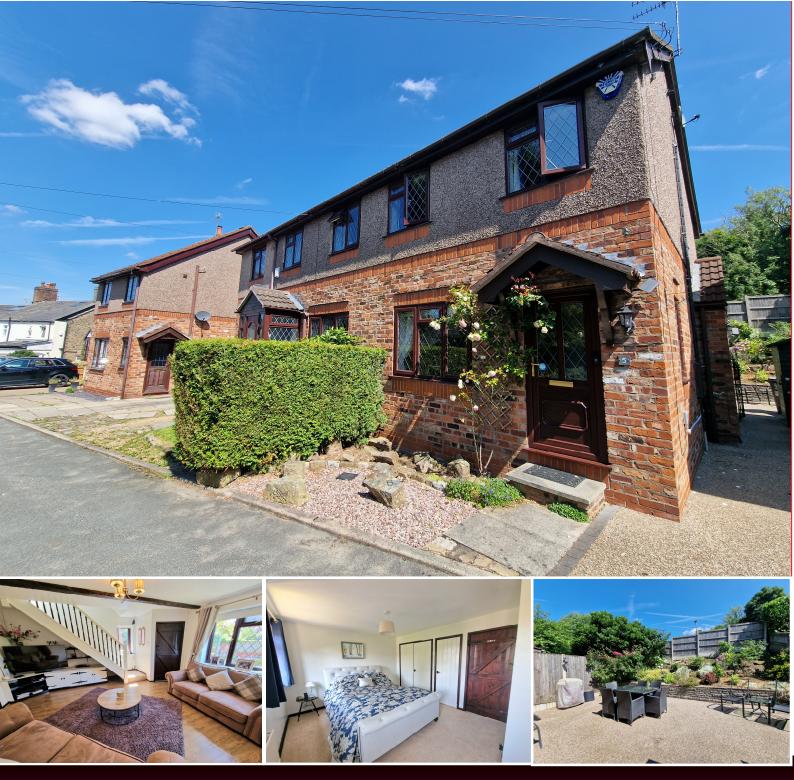

# Laurel Bank, Gee Cross. SK14 5DX

This 'ready to move into' modern semi detached property enjoys an enviable location on a quiet cul-de-sac close to open countryside and the Peak Forest Canal. The accommodation is presented beautifully throughout and includes an entrance vestibule, living room, fitted dining kitchen, two bedrooms (each with fitted wardrobes) and modern bathroom. Gas central heating is complimented by double glazed windows and outside the property features attractive landscaped gardens to the rear and driveway for two vehicles to the side. Take a look - you will not be disappointed. Tenure: Freehold. Energy Rating: C. Council Tax band C.

### LIVING ROOM

15' 7" x 14' 7" (4.75m x 4.44m)

**DINING KITCHEN** 15' 11" x 8' 9" (4.85m x 2.66m)

**BEDROOM ONE** 14' 7" x 10' 7" (4.44m x 3.22m)

**BEDROOM TWO** 12' 1" x 7' 6" (3.68m x 2.28m)

BATHROOM 7' 1" x 6' 9" (2.16m x 2.06m)