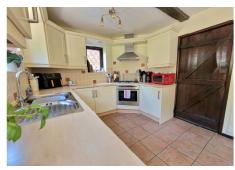

### LIVING ROOM

15' 7" x 14' 7" (4.75m x 4.44m)

**DINING KITCHEN** 15' 11" x 8' 9" (4.85m x 2.66m)

**BEDROOM ONE** 14' 7" x 10' 7" (4.44m x 3.22m)

**BEDROOM TWO** 12' 1" x 7' 6" (3.68m x 2.28m)

BATHROOM 7' 1" x 6' 9" (2.16m x 2.06m)