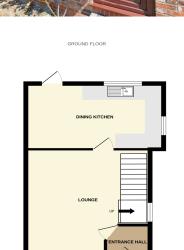

## LIVING ROOM 15' 7" x 14' 7" (4.75m x 4.44m)

**DINING KITCHEN** 15' 11" x 8' 9" (4.85m x 2.66m)

**BATHROOM** 7' 1" x 6' 9" (2.16m x 2.06m)

OUTSIDE