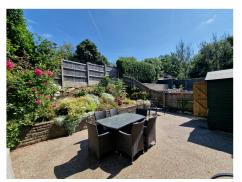

## LIVING ROOM 15' 7" x 14' 7" (4.75m x 4.44m)

**DINING KITCHEN** 15' 11" x 8' 9" (4.85m x 2.66m)

**BATHROOM** 7' 1" x 6' 9" (2.16m x 2.06m)

OUTSIDE