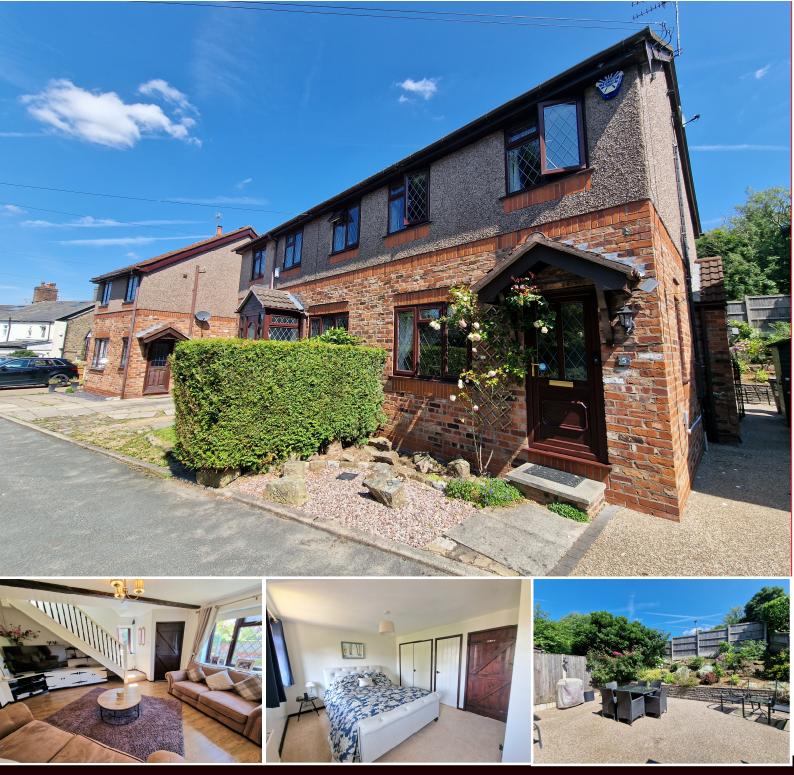

## Laurel Bank, Gee Cross. SK14 5DX

This modern semi detached property enjoys an enviable location on a quiet cul-desac close to open countryside and the Peak Forest Canal. The accommodation is presented beautifully throughout and includes an entrance vestibule, living room, dining kitchen, two bedrooms (each with fitted wardrobes) and modern bathroom. Gas central heating is complimented by double glazed windows and outside the property features attractive landscaped gardens to the rear and driveway for two vehicles to the side. Tenure: Freehold. Energy Rating: C. Council Tax band C.

## Asking Price £285,000