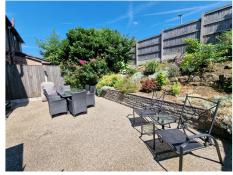

## LIVING ROOM 15' 7" x 14' 7" (4.75m x 4.44m)

**DINING KITCHEN** 15' 11" x 8' 9" (4.85m x 2.66m)

**BATHROOM** 7' 1" x 6' 9" (2.16m x 2.06m)

OUTSIDE