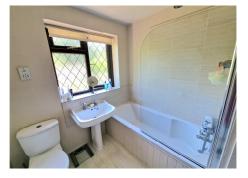

## LIVING ROOM 15' 7" x 14' 7" (4.75m x 4.44m)

**DINING KITCHEN** 15' 11" x 8' 9" (4.85m x 2.66m)

**BATHROOM** 7' 1" x 6' 9" (2.16m x 2.06m)

OUTSIDE