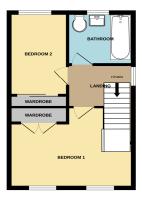

## VIEWING ARRANGEMENTS

Appointment is strictly by appointment with Thomas Lardner Romiley Office telephone number 0161 494 5136

EPC Rating -C TENURE - FREEHOLD Council Tax Band - C

**BEDROOM ONE** 14' 7" x 10' 7" (4.44m x 3.22m)

**BEDROOM TWO** 12' 1" x 7' 6" (3.68m x 2.28m)

1ST FLOOR

of doors, windows, rooms and a omission or mis-statement. The ir openability Marke with 1

Thomas Lardner Estate Agents, which is a trading name of Stockport Residential Ltd, for themselves and for the vendors or ressors or this property whose agents they are give notice that: (1) all measurements are approximate and any plans provided are not to scale; (2) the particulars are set out as a general outline only for the guidance of intending purchasers or lessors, and do not constitute, nor constitute part of, an offer or contract; (3) we have not tested any apparatus, equipment, fixtures, fittings or services, and so cannot verify that they are in working order or fit fur purpose; (4) solicitors should confirm moveable items described in these particulars are, in fact, included in the sale since circumstances change during marketing or negotiations.