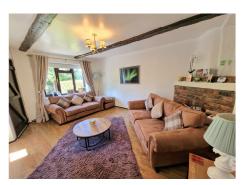

## LIVING ROOM 15' 7" x 14' 7" (4.75m x 4.44m)

**DINING KITCHEN** 15' 11" x 8' 9" (4.85m x 2.66m)

**BATHROOM** 7' 1" x 6' 9" (2.16m x 2.06m)

OUTSIDE