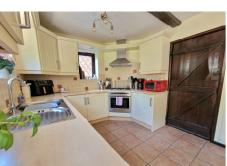

## LIVING ROOM 15' 7" x 14' 7" (4.75m x 4.44m)

**DINING KITCHEN** 15' 11" x 8' 9" (4.85m x 2.66m)

**BATHROOM** 7' 1" x 6' 9" (2.16m x 2.06m)

OUTSIDE