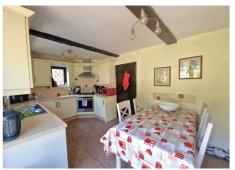

## LIVING ROOM 15' 7" x 14' 7" (4.75m x 4.44m)

**DINING KITCHEN** 15' 11" x 8' 9" (4.85m x 2.66m)

**BATHROOM** 7' 1" x 6' 9" (2.16m x 2.06m)

OUTSIDE