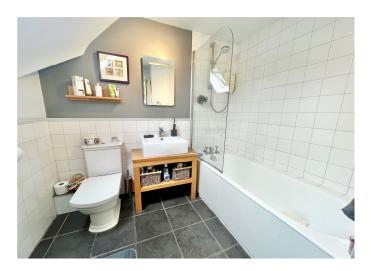

# **EN-SUITE SHOWER ROOM**

8' 2" x 5' 0" (2.49m x 1.52m)

### **EN-SUITE SHOWER ROOM**

7' 0" x 4' 3" (2.13m x 1.29m)