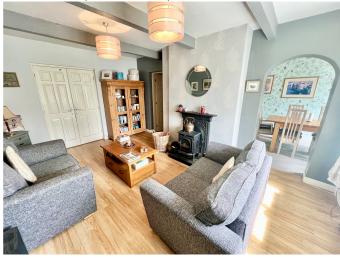

### **LOUNGE**

21' 0" x 13' 2" (6.40m x 4.01m)

SITTING ROOM

15' 11" x 11' 2" (4.85m x 3.40m)

**DINING ROOM** 

13' 9" x 7' 9" (4.19m x 2.36m)

OFFICE 7' 9" x 7' 4" (2.36m x 2.23m) ORANGERY

19' 4" x 13' 6" max (5.89m x 4.11m)