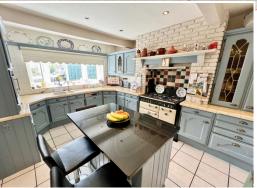

lardner

# Greave Cottage, Greave, Romiley, SK6 4PU

A truly unique detached cottage offering extensive and versatile accommodation and enjoying a generous plot with attractive gardens, ample parking and garaging for three cars. The property currently offers three double bedrooms, each with its own en-suite shower or bathroom and one with an adjoining dressing room/occasional bedroom. The ground floor accommodation could be reconfigured to provide additional bedroom space or even a self-contained annex but currently provides an entrance hall, downstairs w.c., lounge, sitting room, dining room, office, orangery, breakfast kitchen and utility room. We would strongly recommend an internal viewing to fully appreciate what this unique home has to offer. Tenure: Freeho

Offers Over: £600,0