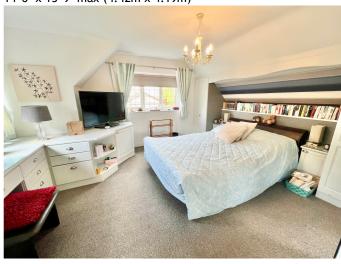

## **BEDROOM ONE**

14' 6" x 13' 9" max (4.42m x 4.19m)

**EN-SUITE BATHROOM** 

7' 9" x 6' 1" (2.36m x 1.85m)

**BEDROOM TWO** 

11' 2" x 10' 1" (3.40m x 3.07m)

ADJOINING DRESSING ROOM/OCCASIONAL BEDROOM