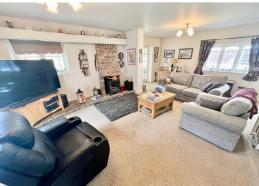

### **LOUNGE**

21' 0" x 13' 2" (6.40m x 4.01m)

SITTING ROOM

15' 11" x 11' 2" (4.85m x 3.40m)

**DINING ROOM** 

13' 9" x 7' 9" (4.19m x 2.36m)

OFFICE 7' 9" x 7' 4" (2.36m x 2.23m) ORANGERY

19' 4" x 13' 6" max (5.89m x 4.11m)