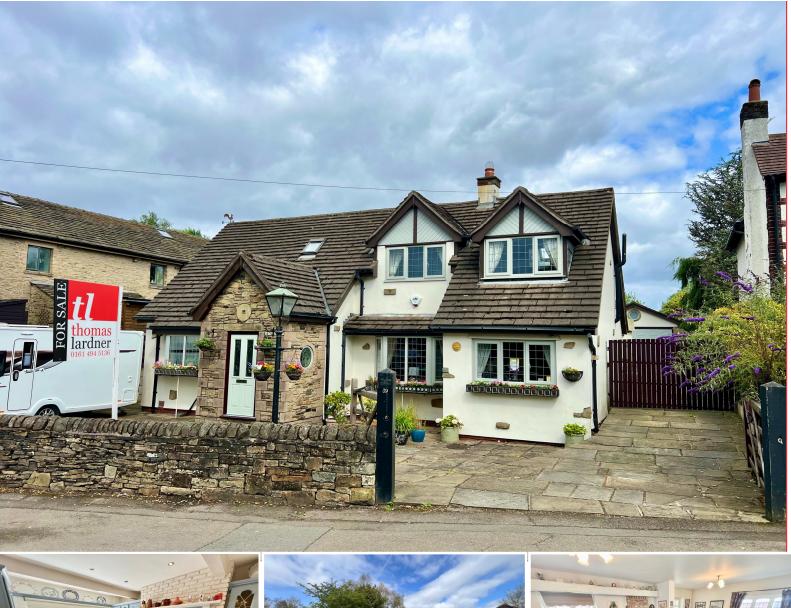

# Greave Cottage, Greave, Romiley, SK6 4PU

A truly unique detached cottage offering extensive and versatile accommodation and enjoying a generous plot with attractive gardens, ample parking and garaging for three cars. The property currently offers three double bedrooms, each with its own en-suite shower or bathroom and one with an adjoining dressing room/occasional bedroom. The ground floor accommodation could be reconfigured to provide additional bedroom space or even a self-contained annex but currently provides an entrance hall, downstairs w.c., lounge, sitting room, dining room, office, orangery, breakfast kitchen and utility room. We would strongly recommend an internal viewing to fully appreciate what this unique home has to offer. Tenure: Freeho

Offers Over: £600,000