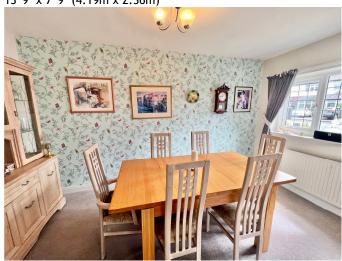

### **LOUNGE**

21' 0" x 13' 2" (6.40m x 4.01m)

SITTING ROOM

15' 11" x 11' 2" (4.85m x 3.40m)

**DINING ROOM** 

13' 9" x 7' 9" (4.19m x 2.36m)

OFFICE 7' 9" x 7' 4" (2.36m x 2.23m) ORANGERY

19' 4" x 13' 6" max (5.89m x 4.11m)