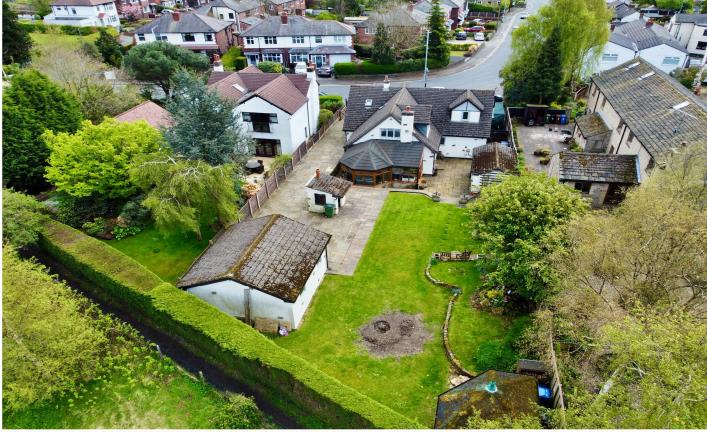

# Greave Cottage, Greave, Romiley, SK6 4PU

A truly unique detached cottage offering extensive and versatile accommodation and enjoying a generous plot with attractive gardens, ample parking and garaging for three cars. The property currently offers three double bedrooms, each with its own en-suite shower or bathroom and one with an adjoining dressing room/occasional bedroom. The ground floor accommodation could be reconfigured to provide additional bedroom space or even a self-contained annex but currently provides an entrance hall, downstairs w.c., lounge, sitting room, dining room, office, orangery, breakfast kitchen and utility room. We would strongly recommend an internal viewing to fully appreciate what this unique home has to offer. Tenure: Freeho