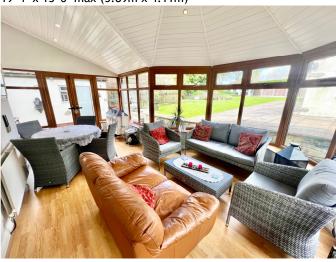

### **LOUNGE**

21' 0" x 13' 2" (6.40m x 4.01m)

SITTING ROOM

15' 11" x 11' 2" (4.85m x 3.40m)

**DINING ROOM** 

13' 9" x 7' 9" (4.19m x 2.36m)

OFFICE 7' 9" x 7' 4" (2.36m x 2.23m) ORANGERY

19' 4" x 13' 6" max (5.89m x 4.11m)