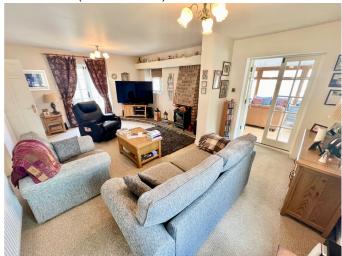

### **LOUNGE**

21' 0" x 13' 2" (6.40m x 4.01m)

SITTING ROOM

15' 11" x 11' 2" (4.85m x 3.40m)

**DINING ROOM** 

13' 9" x 7' 9" (4.19m x 2.36m)

OFFICE 7' 9" x 7' 4" (2.36m x 2.23m) ORANGERY

19' 4" x 13' 6" max (5.89m x 4.11m)