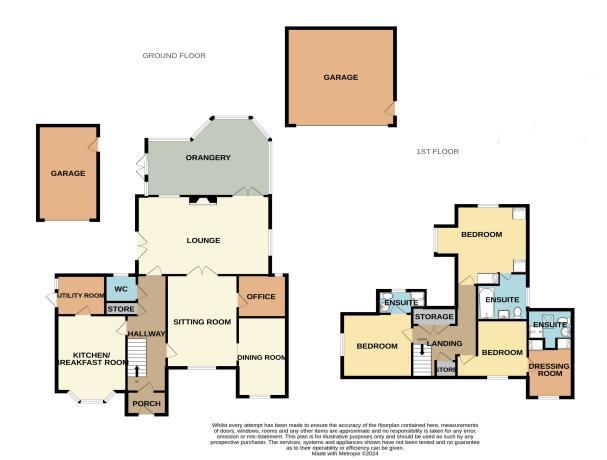

### **ENTRANCE PORCH**

## **ENTRANCE HALL**

21' 4" x 6' 3" (6.50m x 1.90m)

# **GROUND FLOOR WC**

### **LOUNGE**

21' 0" x 13' 2" (6.40m x 4.01m)

SITTING ROOM

15' 11" x 11' 2" (4.85m x 3.40m)

**DINING ROOM** 

13' 9" x 7' 9" (4.19m x 2.36m)

OFFICE 7' 9" x 7' 4" (2.36m x 2.23m) ORANGERY

19' 4" x 13' 6" max (5.89m x 4.11m)

**BREAKFAST KITCHEN** 

13' 2" x 11' 0" (4.01m x 3.35m)

### **UTILITY ROOM**

7' 8" x 6' 11" (2.34m x 2.11m)

## FIRST FLOOR LANDING

## **BEDROOM ONE**

14' 6" x 13' 9" max (4.42m x 4.19m)

**EN-SUITE BATHROOM** 

7' 9" x 6' 1" (2.36m x 1.85m)

**BEDROOM TWO** 

11' 2" x 10' 1" (3.40m x 3.07m)

ADJOINING DRESSING ROOM/OCCASIONAL BEDROOM

# 8' 4" x 7' 11" (2.54m x 2.41m)

# **EN-SUITE SHOWER ROOM**

8' 2" x 5' 0" (2.49m x 1.52m)

# **BEDROOM THREE**

11' 1" x 11' 0" (3.38m x 3.35m)

### **EN-SUITE SHOWER ROOM**

7' 0" x 4' 3" (2.13m x 1.29m)

## **DETACHED GARAGES:**

18' 9" x 17' 1" (5.71m x 5.20m) & 16' 2" x 9' 6" (4.92m x 2.89m)

Council tax band: D. EPC Rating - To Follow

Thomas Lardner Estate Agents, which is a trading name of Romiley Residential Ltd, for themselves and for the vendors or lessors of this property whose agents they are give notice that: (1) all measurements are approximate and any plans provided are not to scale; (2) the particulars are set out as a general outline only for the guidance of intending purchasers or lessors, and do not constitute, nor constitute part of, an offer or contract; (3) we have not tested any apparatus, equipment, fixtures, fittings or services, and so cannot verify that they are in working order or fit fur purpose; (4) solicitors should confirm moveable items described in these particulars are, in fact, included in the sale since circumstances change during marketing or negotiations.