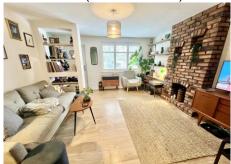

#### LOUNGE

13' 6" x 13' 6" (4.11m x 4.11m)

**DINING KITCHEN** 

13' 4" x 10' 7" (4.06m x 3.22m)

**SHOWER ROOM** 

**BEDROOM TWO** 

12' 7" x 6' 10" (3.83m x 2.08m)

6' 2" x 5' 5" (1.88m x 1.65m)