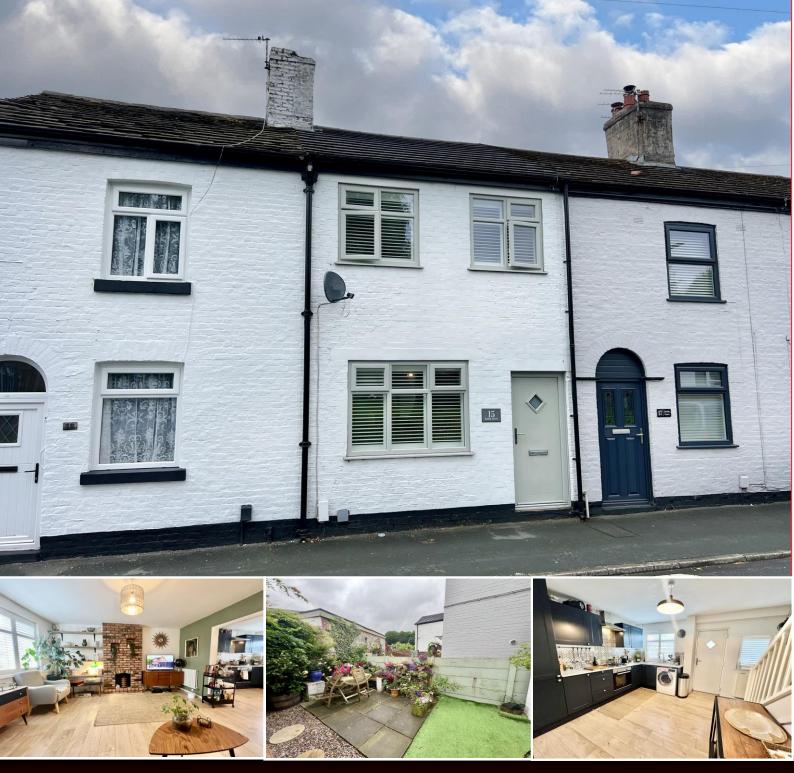

# Smithy Green, Woodley, SK6 1NG

Sure to appeal to first time buyers and buy-to-let investors! This beautifully presented, traditional terraced cottage enjoys an attractive, enclosed rear yard/garden and was the subject of extensive refurbishment works in 2020 including the installation of a new dining kitchen and shower room, a new boiler, windows and a new roof. The property is well placed for access to Woodley and Bredbury railway stations and Woodley shopping precinct is also within easy walking distance. The accommodation includes a lounge, dining kitchen, rear porch, two double bedrooms and shower room - there is also a boarded loft space. Tenure: Freehold. Council Tax Band B.