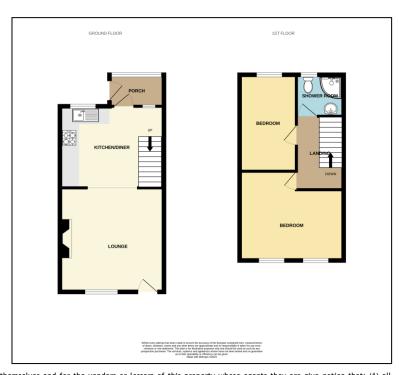

#### LOUNGE

13' 6" x 13' 6" (4.11m x 4.11m)

**DINING KITCHEN** 

13' 4" x 10' 7" (4.06m x 3.22m)

**SHOWER ROOM** 

**BEDROOM TWO** 

12' 7" x 6' 10" (3.83m x 2.08m)

6' 2" x 5' 5" (1.88m x 1.65m)

#### **REAR PORCH**

7' 1" x 4' 1" (2.16m x 1.24m)

## FIRST FLOOR LANDING

# **BEDROOM ONE**

13' 5" x 11' 7" max (4.09m x 3.53m)

Thomas Lardner Estate Agents, which is a trading name of Romiley Residential Ltd, for themselves and for the vendors or lessors of this property whose agents they are give notice that: (1) all measurements are approximate and any plans provided are not to scale; (2) the particulars are set out as a general outline only for the guidance of intending purchasers or lessors, and do not constitute, nor constitute part of, an offer or contract; (3) we have not tested any apparatus, equipment, fixtures, fittings or services, and so cannot verify that they are in working order or fit fur purpose; (4) solicitors should confirm moveable items described in these particulars are, in fact, included in the sale since circumstances change during marketing or negotiations.