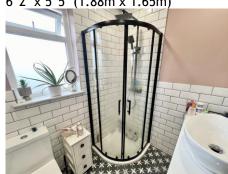

#### LOUNGE

13' 6" x 13' 6" (4.11m x 4.11m)

**DINING KITCHEN** 

13' 4" x 10' 7" (4.06m x 3.22m)

**SHOWER ROOM** 

**BEDROOM TWO** 

12' 7" x 6' 10" (3.83m x 2.08m)

6' 2" x 5' 5" (1.88m x 1.65m)