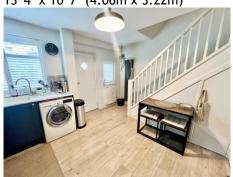

#### LOUNGE

13' 6" x 13' 6" (4.11m x 4.11m)

**DINING KITCHEN** 

13' 4" x 10' 7" (4.06m x 3.22m)

**SHOWER ROOM** 

**BEDROOM TWO** 

12' 7" x 6' 10" (3.83m x 2.08m)

6' 2" x 5' 5" (1.88m x 1.65m)