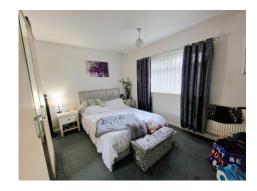

## LIVING ROOM

18' 8" x 12' 7" (5.69m x 3.83m)

FITTED KITCHEN 10' 6" x 7' 7" (3.20m x 2.31m)

**BEDROOM ONE** 12' 8" x 10' 10" (3.86m x 3.30m)

BEDROOM TWO

11' 10" x 11' 3"into recess (3.60m x 3.43m)

**BEDROOM THREE** 9' 7" x 7' 10" (2.92m x 2.39m)