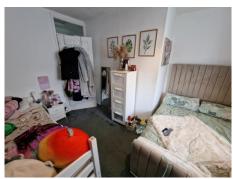

## LIVING ROOM

18' 8" x 12' 7" (5.69m x 3.83m)

FITTED KITCHEN 10' 6" x 7' 7" (3.20m x 2.31m)

**BEDROOM ONE** 12' 8" x 10' 10" (3.86m x 3.30m)

BEDROOM TWO

11' 10" x 11' 3"into recess (3.60m x 3.43m)

**BEDROOM THREE** 9' 7" x 7' 10" (2.92m x 2.39m)