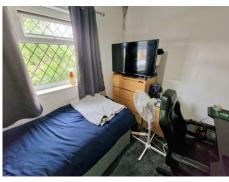

## LIVING ROOM

18' 8" x 12' 7" (5.69m x 3.83m)

FITTED KITCHEN 10' 6" x 7' 7" (3.20m x 2.31m)

**BEDROOM ONE** 12' 8" x 10' 10" (3.86m x 3.30m)

BEDROOM TWO

11' 10" x 11' 3"into recess (3.60m x 3.43m)

**BEDROOM THREE** 9' 7" x 7' 10" (2.92m x 2.39m)