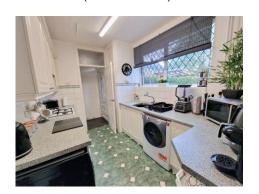

## LIVING ROOM

18' 8" x 12' 7" (5.69m x 3.83m)

FITTED KITCHEN 10' 6" x 7' 7" (3.20m x 2.31m)

**BEDROOM ONE** 12' 8" x 10' 10" (3.86m x 3.30m)

BEDROOM TWO

11' 10" x 11' 3"into recess (3.60m x 3.43m)

**BEDROOM THREE** 9' 7" x 7' 10" (2.92m x 2.39m)