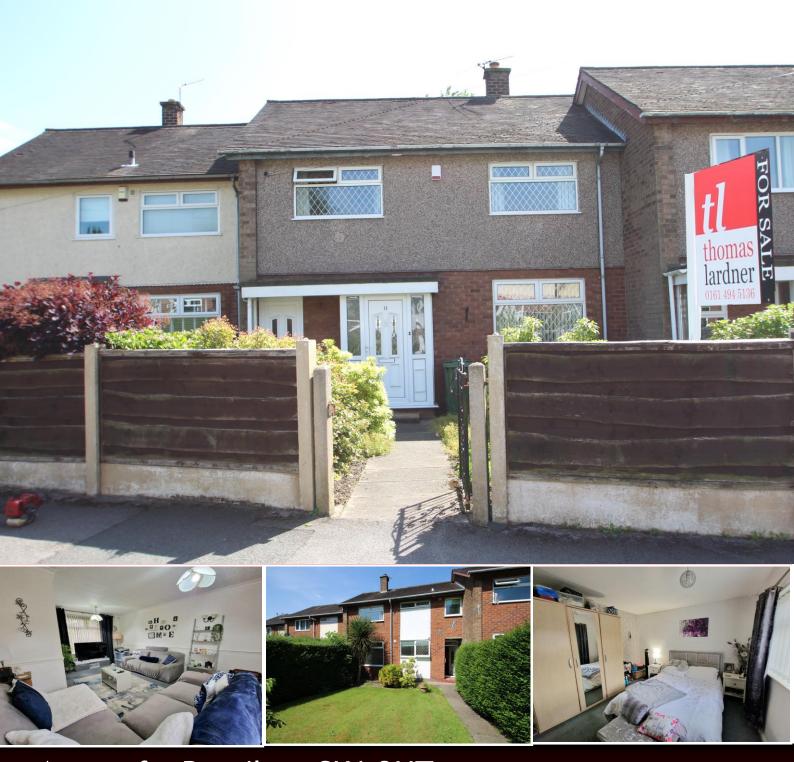

## Agecroft, Romiley. SK6 3HT

This 3 bedroom mews home requires some modernisation but has generous sized well tended gardens to the front and rear. Sure to interest first time buyers or buy to let investors this good sized property is offered with no onward chain and is sure to prove popular. Featuring: Entrance hall, 18ft 8in lounge, modern fitted kitchen with certain integral appliances, useful utility/side porch, 3 good sized bedrooms, modern bathroom and separate WC. Gas central heating is installed (Worcester boiler) along with uPVC double glazing and to the rear of the property is a residents parking area adjacent to the rear garden.

Tenure Freehold. EPC Rated D. Council tax Band B.