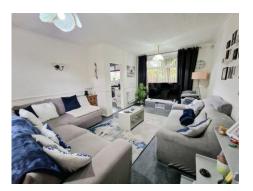

## LIVING ROOM

18' 8" x 12' 7" (5.69m x 3.83m)

FITTED KITCHEN 10' 6" x 7' 7" (3.20m x 2.31m)

**BEDROOM ONE** 12' 8" x 10' 10" (3.86m x 3.30m)

BEDROOM TWO

11' 10" x 11' 3"into recess (3.60m x 3.43m)

**BEDROOM THREE** 9' 7" x 7' 10" (2.92m x 2.39m)