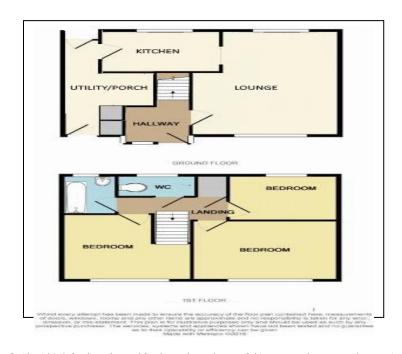

## Agecroft, Romiley. SK6 3HT

This 3 bedroom mews home requires some modernisation but has generous sized well tended gardens to the front and rear. Sure to interest first time buyers or buy to let investors this good sized property is offered with no onward chain and is sure to prove popular. Featuring: Entrance hall, 18ft 8in lounge, modern fitted kitchen with certain integral appliances, useful utility/side porch, 3 good sized bedrooms, modern bathroom and separate WC. Gas central heating is installed (Worcester boiler) along with uPVC double glazing and to the rear of the property is a residents parking area adjacent to the rear garden.

## LIVING ROOM

18' 8" x 12' 7" (5.69m x 3.83m)

FITTED KITCHEN 10' 6" x 7' 7" (3.20m x 2.31m)

**BEDROOM ONE** 12' 8" x 10' 10" (3.86m x 3.30m)

BEDROOM TWO

11' 10" x 11' 3"into recess (3.60m x 3.43m)

**BEDROOM THREE** 9' 7" x 7' 10" (2.92m x 2.39m)