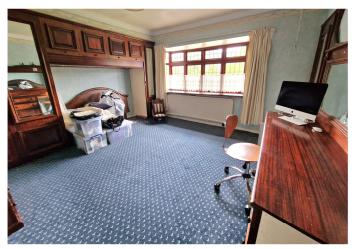

#### **BEDROOM FOUR** 10' 6" x 9' 2" (3.20m x 2.79m)

**FAMILY BATHROOM** 11' 10" x 6' 0" (3.60m x 1.83m)