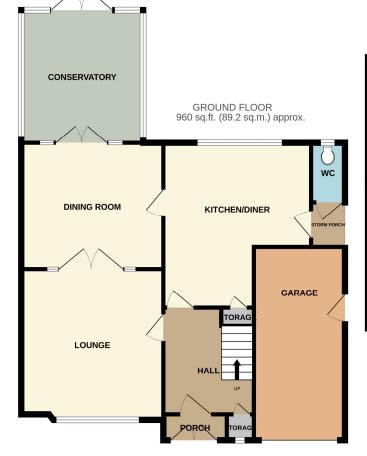

## **ENTRANCE PORCH**

# **RECEPTION HALL**

10' 0" x 8' 6" (3.05m x 2.59m)

LOUNGE 14' 2" x 13' 4" (4.31m x 4.06m)

DINING ROOM 13' 4" x 11' 10" (4.06m x 3.60m)

CONSERVATORY 12' 4" x 11' 4" (3.76m x 3.45m)

DINING KITCHEN 14' 8" x 13' 8"widest point (4.47m x 4.16m)

**STORM PORCH** 3' 10" x 3' 3" (1.17m x 0.99m)

GROUND FLOOR WC 5' 9" x 2' 9" (1.75m x 0.84m)

TOTAL FLOOR AREA: 1778 sq.ft. (165.2 sq.m.) approx. Whilst every attempt has been made to ensure the accuracy of the floorplan contained here, measurements of doors, windows, rooms and any other items are approximate and no responsibility is taken for any error, omission or mis-statement. This plan is for illustrative purposes only and should be used as such by any prospective purchaser. The services, systems and appliances shown have not been tested and no guarantee as to their operability or efficiency can be given. Made with Metropix ©2024