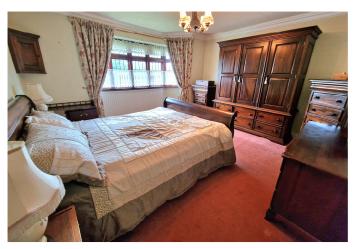

# LANDING

11' 4" x 8' 5" (3.45m x 2.56m)

BEDROOM ONE 13' 6" into bay x 13' 5" (4.11m x 4.09m)

BEDROOM TWO 13' 5" x 12' 2" (4.09m x 3.71m)

BEDROOM THREE 18' 2" x 9' 7" (5.53m x 2.92m)