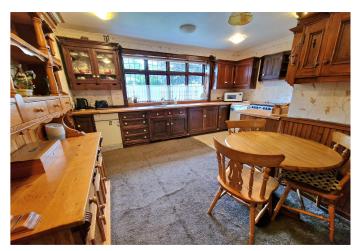

# **RECEPTION HALL**

10' 0" x 8' 6" (3.05m x 2.59m)

LOUNGE 14' 2" x 13' 4" (4.31m x 4.06m)

DINING ROOM 13' 4" x 11' 10" (4.06m x 3.60m)

CONSERVATORY 12' 4" x 11' 4" (3.76m x 3.45m)

DINING KITCHEN 14' 8" x 13' 8"widest point (4.47m x 4.16m)