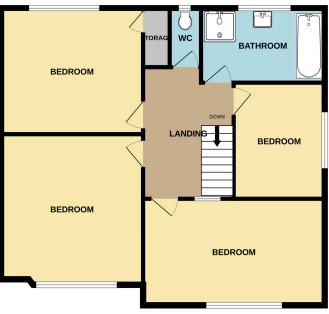

# LANDING

11' 4" x 8' 5" (3.45m x 2.56m)

BEDROOM ONE 13' 6" into bay x 13' 5" (4.11m x 4.09m)

BEDROOM TWO 13' 5" x 12' 2" (4.09m x 3.71m)

BEDROOM THREE 18' 2" x 9' 7" (5.53m x 2.92m)

#### **BEDROOM FOUR** 10' 6" x 9' 2" (3.20m x 2.79m)

**FAMILY BATHROOM** 11' 10" x 6' 0" (3.60m x 1.83m)

## SEPARATE WC 5' 3" x 3' 2" (1.60m x 0.96m)

**INTEGRAL GARAGE** 18' 0" x 8' 6" (5.48m x 2.59m)

VIEWING ARRANGEMENTS Viewing is strictly by appointment with Thomas Lardner Romiley Office - telephone number - 0161 494 5136

TOTAL FLOOR AREA: 1778 sq.ft. (165.2 sq.m.) approx. Whilst every attempt has been made to ensure the accuracy of the floorplan contained here, measurements of doors, windows, rooms and any other items are approximate and no responsibility is taken for any error, omission or mis-statement. This plan is for illustrative purposes only and should be used as such by any prospective purchaser. The services, systems and appliances shown have not been tested and no guarantee as to their operability or efficiency can be given. Made with Metropix ©2024