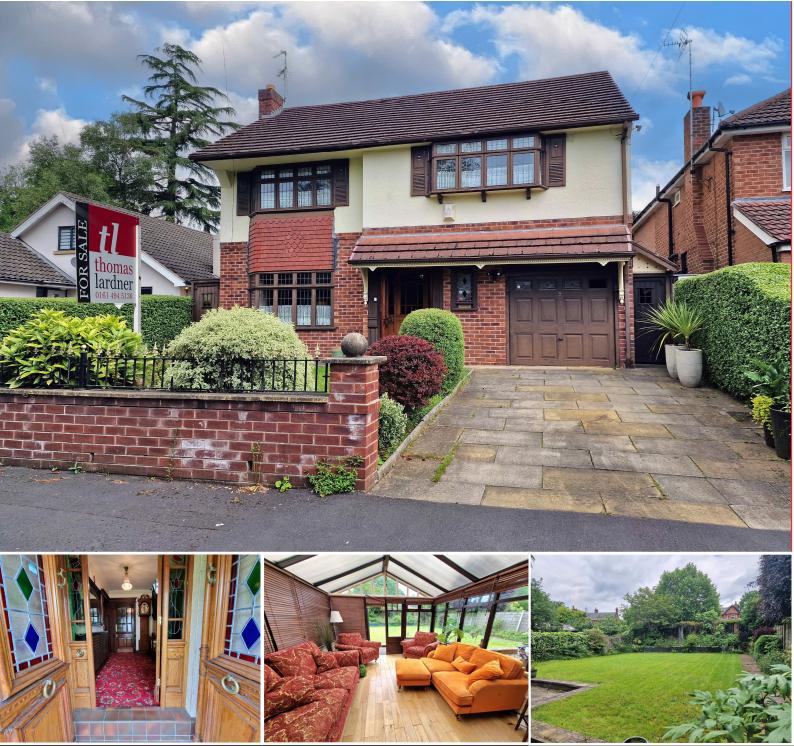

# Gregory Avenue, Romiley, SK6 3JZ

Located on one of the area's premier cul-de-sacs, convenient for Romiley Village & yet on the doorstep of Chadkirk Country Park & the Peak Forest Canal. This handsome 4 bedroom detached home is offered with no onward chain and, with bags of potential for the new purchaser to put their own stamp on the accommodation the property is sure to prove popular. Featuring: Porch, reception hall, lounge with double doors opening to a dining room & conservatory, dining kitchen, ground floor WC, spacious landing with access to a large loft space, 4 good sized beds, bathroom & separate WC. Gas central heating is installed along with majority double glazing. The enclosed front garden & drive leads to an integral garage & there is a large lawned

rear garden. The property is.... Continued Overleaf... Price Guide: Offers Over £650,000

in catchment for Romiley Primary and Marple Hall Secondary Schools and is offered with no onward chain. Council Tax Band: G. Energy Rating: F. Tenure: Freehold.

## **ENTRANCE PORCH**

# **RECEPTION HALL**

10' 0" x 8' 6" (3.05m x 2.59m)

LOUNGE 14' 2" x 13' 4" (4.31m x 4.06m)

DINING ROOM 13' 4" x 11' 10" (4.06m x 3.60m)

CONSERVATORY 12' 4" x 11' 4" (3.76m x 3.45m)

DINING KITCHEN 14' 8" x 13' 8"widest point (4.47m x 4.16m)

**STORM PORCH** 3' 10" x 3' 3" (1.17m x 0.99m)

GROUND FLOOR WC 5' 9" x 2' 9" (1.75m x 0.84m)

# LANDING

11' 4" x 8' 5" (3.45m x 2.56m)

BEDROOM ONE 13' 6" into bay x 13' 5" (4.11m x 4.09m)

BEDROOM TWO 13' 5" x 12' 2" (4.09m x 3.71m)

BEDROOM THREE 18' 2" x 9' 7" (5.53m x 2.92m)

#### **BEDROOM FOUR** 10' 6" x 9' 2" (3.20m x 2.79m)

**FAMILY BATHROOM** 11' 10" x 6' 0" (3.60m x 1.83m)

## SEPARATE WC 5' 3" x 3' 2" (1.60m x 0.96m)

**INTEGRAL GARAGE** 18' 0" x 8' 6" (5.48m x 2.59m)

VIEWING ARRANGEMENTS Viewing is strictly by appointment with Thomas Lardner Romiley Office - telephone number - 0161 494 5136