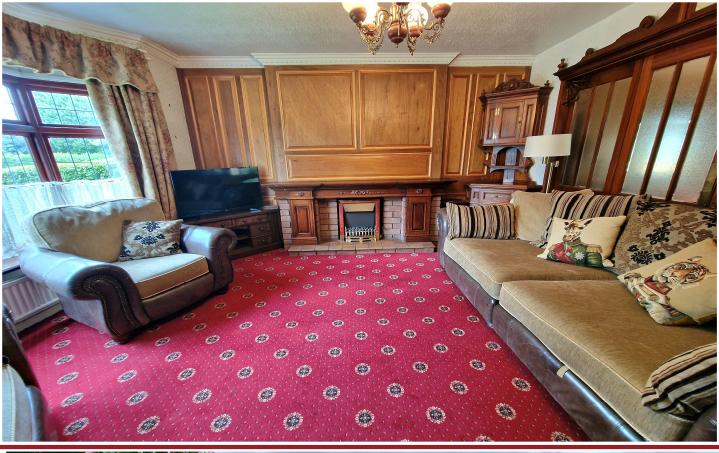

# Gregory Avenue, Romiley, SK6 3JZ

Located on one of the area's premier cul-de-sacs, convenient for Romiley Village & yet on the doorstep of Chadkirk Country Park & the Peak Forest Canal. This handsome 4 bedroom detached home is offered with no onward chain and, with bags of potential for the new purchaser to put their own stamp on the accommodation the property is sure to prove popular. Featuring: Porch, reception hall, lounge with double doors opening to a dining room & conservatory, dining kitchen, ground floor WC, spacious landing with access to a large loft space, 4 good sized beds, bathroom & separate WC. Gas central heating is installed along with majority double glazing. The enclosed front garden & drive leads to an integral garage & there is a large lawned

# **RECEPTION HALL**

10' 0" x 8' 6" (3.05m x 2.59m)

LOUNGE 14' 2" x 13' 4" (4.31m x 4.06m)

DINING ROOM 13' 4" x 11' 10" (4.06m x 3.60m)

CONSERVATORY 12' 4" x 11' 4" (3.76m x 3.45m)

DINING KITCHEN 14' 8" x 13' 8"widest point (4.47m x 4.16m)