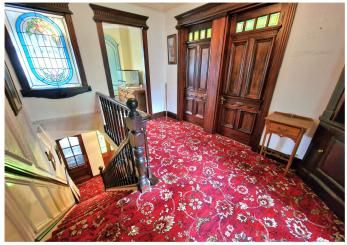

# **RECEPTION HALL**

10' 0" x 8' 6" (3.05m x 2.59m)

LOUNGE 14' 2" x 13' 4" (4.31m x 4.06m)

DINING ROOM 13' 4" x 11' 10" (4.06m x 3.60m)

CONSERVATORY 12' 4" x 11' 4" (3.76m x 3.45m)

DINING KITCHEN 14' 8" x 13' 8"widest point (4.47m x 4.16m)

# LANDING

11' 4" x 8' 5" (3.45m x 2.56m)

BEDROOM ONE 13' 6" into bay x 13' 5" (4.11m x 4.09m)

BEDROOM TWO 13' 5" x 12' 2" (4.09m x 3.71m)

BEDROOM THREE 18' 2" x 9' 7" (5.53m x 2.92m)