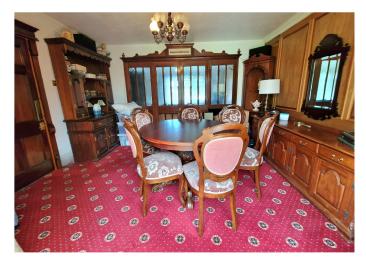

# **RECEPTION HALL**

10' 0" x 8' 6" (3.05m x 2.59m)

LOUNGE 14' 2" x 13' 4" (4.31m x 4.06m)

DINING ROOM 13' 4" x 11' 10" (4.06m x 3.60m)

CONSERVATORY 12' 4" x 11' 4" (3.76m x 3.45m)

DINING KITCHEN 14' 8" x 13' 8"widest point (4.47m x 4.16m)