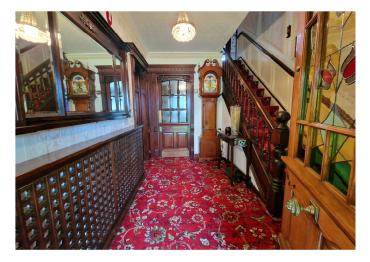

## **ENTRANCE PORCH**

# **RECEPTION HALL**

10' 0" x 8' 6" (3.05m x 2.59m)

LOUNGE 14' 2" x 13' 4" (4.31m x 4.06m)

DINING ROOM 13' 4" x 11' 10" (4.06m x 3.60m)

CONSERVATORY 12' 4" x 11' 4" (3.76m x 3.45m)

DINING KITCHEN 14' 8" x 13' 8"widest point (4.47m x 4.16m)