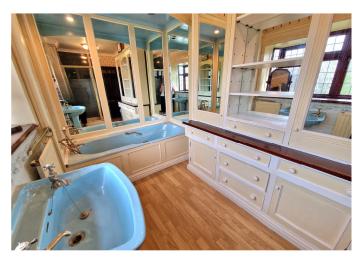

#### **BEDROOM FOUR** 10' 6" x 9' 2" (3.20m x 2.79m)

**FAMILY BATHROOM** 11' 10" x 6' 0" (3.60m x 1.83m)