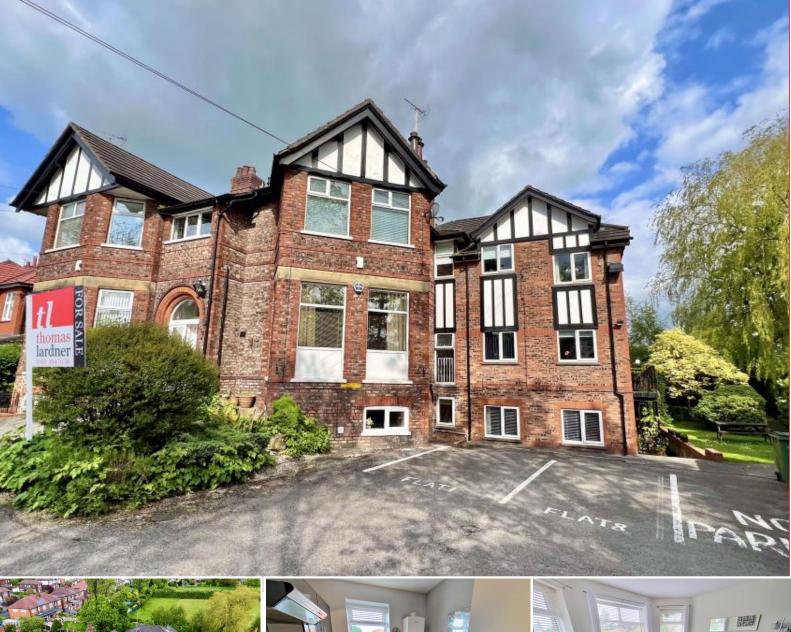

## The Gables, Romiley. SK6 4DH

This contemporary styled apartment is beautifully presented and offers a 'Ready to move into' first floor apartment. The apartment features: Communal entrance with security intercom, private entrance hall, lounge with bay window overlooking the front, modern high gloss fitted kitchen with oven, hob extractor and space for fridge freezer, double bedroom over looking the communal gardens and recently decorated bathroom. Gas central heating is installed along with uPVC double glazing and outside there are well tended communal gardens and an allocated parking space. Sure to interest first time buyers or somebody downsizing the apartment is and situated close to the Village, park and railway station in an extremely popular location. thomas lardner

EPC rating D. Council Tax band B. Tenure Leasehold.

'Asking Price' of £165,000

LIVING ROOM 14' 2" x 11' 9" (4.31m x 3.58m)

**FITTED KITCHEN** 10' 1" x 7' 11" (3.07m x 2.41m)

**BEDROOM** 10' 9" x 10' 4" (3.27m x 3.15m)