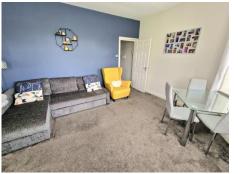

## The Gables, Romiley. SK6 4DH

This contemporary styled apartment is beautifully presented and offers a 'Ready to move into' first floor apartment. The apartment features: Communal entrance with security intercom, private entrance hall, lounge with bay window overlooking the front, modern high gloss fitted kitchen with oven, hob extractor and space for fridge freezer, double bedroom over looking the communal gardens and recently decorated bathroom. Gas central heating is installed along with uPVC double glazing and outside there are well tended communal gardens and an allocated parking space. Sure to interest first time buyers or somebody downsizing the apartment is and situated close to the Village, park and railway station in an extremely popular location. thomas lardner

EPC rating D. Council Tax band B. Tenure Leasehold.

'Asking Price' of £165,000

LIVING ROOM 14' 2" x 11' 9" (4.31m x 3.58m)

**FITTED KITCHEN** 10' 1" x 7' 11" (3.07m x 2.41m)

**BEDROOM** 10' 9" x 10' 4" (3.27m x 3.15m)