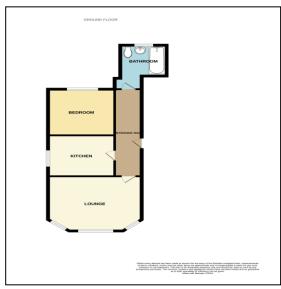

EPC rating D. Council Tax band B. Tenure Leasehold.

'Asking Price' of £165,000

LIVING ROOM 14' 2" x 11' 9" (4.31m x 3.58m)

**FITTED KITCHEN** 10' 1" x 7' 11" (3.07m x 2.41m)

**BEDROOM** 10' 9" x 10' 4" (3.27m x 3.15m)

**BATHROOM** 9' 5" x 7' 0" (2.87m x 2.13m)

**COMMUNAL ENTRANCE** 

**OUTSIDE** 

Thomas Lardner Estate Agents, which is a trading name of Stockport Residential Ltd, for themselves and for the vendors or lessors of this property whose agents they are give notice that: (1) all measurements are approximate and any plans provided are not to scale; (2) the particulars are set out as a general outline only for the guidance of intending purchasers or lessors, and do not constitute, nor constitute part of, an offer or contract; (3) we have not tested any apparatus, equipment, fixtures, fittings or services, and so cannot verify that they are in working order or fit fur purpose; (4) solicitors should confirm moveable items described in these particulars are, in fact, included in the sale since circumstances change during marketing or negotiations.