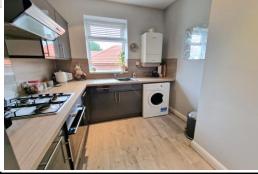

## The Gables, Romiley. SK6 4DH

This contemporary styled apartment is beautifully presented and offers a 'Ready to move into' first floor apartment. The apartment features: Communal entrance with security intercom, private entrance hall, lounge with bay window overlooking the front, modern high gloss fitted kitchen with oven, hob extractor and space for fridge freezer, double bedroom over looking the communal gardens and recently decorated bathroom. Gas central heating is installed along with uPVC double glazing and outside there are well tended communal gardens and an allocated parking space. Sure to interest first time buyers or somebody downsizing the apartment is and situated close to the Village, park and railway station in an extremely popular location. thomas lardner

EPC rating D. Council Tax band B. Tenure Leasehold.

'Asking Price' of £165,000

LIVING ROOM 14' 2" x 11' 9" (4.31m x 3.58m)

**FITTED KITCHEN** 10' 1" x 7' 11" (3.07m x 2.41m)

**BEDROOM** 10' 9" x 10' 4" (3.27m x 3.15m)