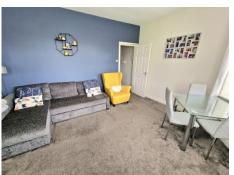

## The Gables, Romiley. SK6 4DH

This contemporary styled apartment is beautifully presented and offers a 'Ready to move into' first floor apartment. The apartment features: Communal entrance with security intercom, private entrance hall, lounge with bay window overlooking the front, modern high gloss fitted kitchen with oven, hob extractor and space for fridge freezer, double bedroom over looking the communal gardens and recently decorated bathroom. Gas central heating is installed along with uPVC double glazing and outside there are well tended communal gardens and an allocated parking space. Sure to interest first time buyers or somebody downsizing the apartment is and situated close to the Village, park and railway station in an extremely popular location. thomas lardner

EPC rating D. Council Tax band B. Tenure Leasehold.

'Asking Price' of £165,000

LIVING ROOM 14' 2" x 11' 9" (4.31m x 3.58m)

**FITTED KITCHEN** 10' 1" x 7' 11" (3.07m x 2.41m)

**BEDROOM** 10' 9" x 10' 4" (3.27m x 3.15m)