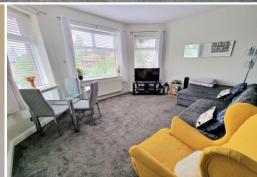

## The Gables, Romiley. SK6 4DH

This contemporary styled apartment is beautifully presented and offers a 'Ready to move into' first floor apartment. The apartment features: Communal entrance with security intercom, private entrance hall, lounge with bay window overlooking the front, modern high gloss fitted kitchen with oven, hob extractor and space for fridge freezer, double bedroom over looking the communal gardens and recently decorated bathroom. Gas central heating is installed along with uPVC double glazing and outside there are well tended communal gardens and an allocated parking space. Sure to interest first time buyers or somebody downsizing the apartment is and situated close to the Village, park and railway station in an extremely popular location. thomas lardner

EPC rating D. Council Tax band B. Tenure Leasehold.

'Asking Price' of £165,000

LIVING ROOM 14' 2" x 11' 9" (4.31m x 3.58m)

**FITTED KITCHEN** 10' 1" x 7' 11" (3.07m x 2.41m)

**BEDROOM** 10' 9" x 10' 4" (3.27m x 3.15m)