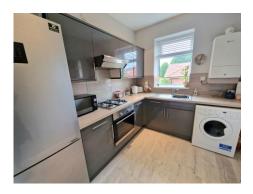

## The Gables, Romiley. SK6 4DH

This contemporary styled apartment is beautifully presented and offers a 'Ready to move into' first floor apartment. The apartment features: Communal entrance with security intercom, private entrance hall, lounge with bay window overlooking the front, modern high gloss fitted kitchen with oven, hob extractor and space for fridge freezer, double bedroom over looking the communal gardens and recently decorated bathroom. Gas central heating is installed along with uPVC double glazing and outside there are well tended communal gardens and an allocated parking space. Sure to interest first time buyers or somebody downsizing the apartment is and situated close to the Village, park and railway station in an extremely popular location. thomas lardner

EPC rating D. Council Tax band B. Tenure Leasehold.

'Asking Price' of £165,000

LIVING ROOM 14' 2" x 11' 9" (4.31m x 3.58m)

**FITTED KITCHEN** 10' 1" x 7' 11" (3.07m x 2.41m)

**BEDROOM** 10' 9" x 10' 4" (3.27m x 3.15m)