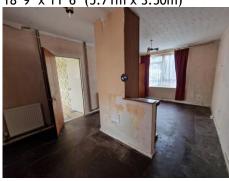

#### LIVING ROOM

18' 9" x 11' 6" (5.71m x 3.50m)

**KITCHEN** 

11' 3" x 7' 5" (3.43m x 2.26m)

**BEDROOM TWO** 

11' 8" x 11' 3" (3.55m x 3.43m)

**BEDROOM THREE** 

8' 8" x 7' 10" (2.64m x 2.39m)