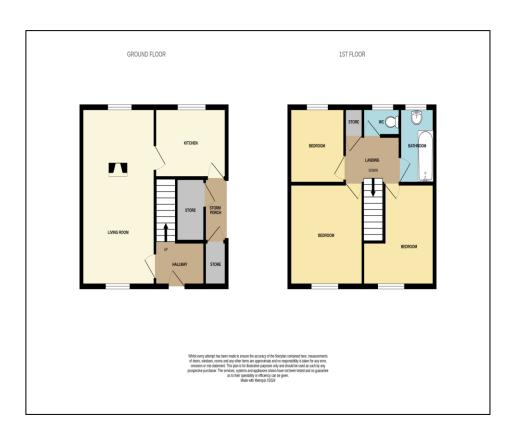

# Shakespeare Road, Bredbury, SK6 2HS

Set in a popular location close to Goyt Valley is this three bedroom end mews home. Offered with no onward chain and enjoying a generous sized corner plot this property does require updating but has plenty of potential for someone who wants to put their own stamp on their next home. Featuring: Entrance hall, lounge/dining area, kitchen, 3 good sized bedrooms, bathroom and separate WC. There is a generous sized plot together and to the rear of the property is a further residents parking area. Gas central heating is installed. EPC rating: TBC. Tenure Freehold. Council Tax Band B.

#### **ENTRANCE HALL**

7' 9" x 3' 10" (2.36m x 1.17m)

#### LIVING ROOM

18' 9" x 11' 6" (5.71m x 3.50m)

**KITCHEN** 

11' 3" x 7' 5" (3.43m x 2.26m)

**BEDROOM TWO** 

11' 8" x 11' 3" (3.55m x 3.43m)

**BEDROOM THREE** 

8' 8" x 7' 10" (2.64m x 2.39m)

#### **BATHROOM**

6' 5" x 5' 5" (1.95m x 1.65m)

W.C.

5' 6" x 2' 10" (1.68m x 0.86m)

#### SIDE PORCH

6' 1" x 4' 0" (1.85m x 1.22m)

### **STORE ROOM ONE**

6' 6" x 4' 3" (1.98m x 1.29m)

#### **STORE ROOM TWO**

4' 1" x 3' 0" (1.24m x 0.91m)

## FIRST FLOOR LANDING

#### **BEDROOM ONE**

11' 3" x 10' 9" (3.43m x 3.27m)

Thomas Lardner Estate Agents, which is a trading name of Romiley Residential Ltd, for themselves and for the vendors or lessors of this property whose agents they are give notice that: (1) all measurements are approximate and any plans provided are not to scale; (2) the particulars are set out as a general outline only for the guidance of intending purchasers or lessors, and do not constitute, nor constitute part of, an offer or contract; (3) we have not tested any apparatus, equipment, fixtures, fittings or services, and so cannot verify that they are in working order or fit for purpose; (4) solicitors should confirm moveable items described in these particulars are, in fact, included in the sale since circumstances change during marketing or negotiations.