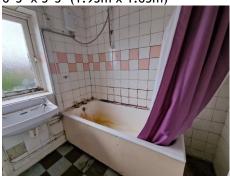

#### **BATHROOM**

6' 5" x 5' 5" (1.95m x 1.65m)

W.C.

5' 6" x 2' 10" (1.68m x 0.86m)