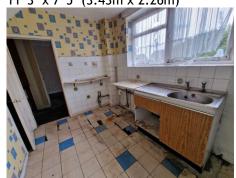

#### LIVING ROOM

18' 9" x 11' 6" (5.71m x 3.50m)

**KITCHEN** 

11' 3" x 7' 5" (3.43m x 2.26m)

**BEDROOM TWO** 

11' 8" x 11' 3" (3.55m x 3.43m)

**BEDROOM THREE** 

8' 8" x 7' 10" (2.64m x 2.39m)