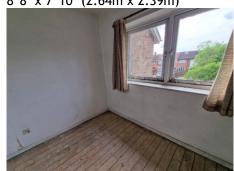

#### LIVING ROOM

18' 9" x 11' 6" (5.71m x 3.50m)

**KITCHEN** 

11' 3" x 7' 5" (3.43m x 2.26m)

**BEDROOM TWO** 

11' 8" x 11' 3" (3.55m x 3.43m)

**BEDROOM THREE** 

8' 8" x 7' 10" (2.64m x 2.39m)