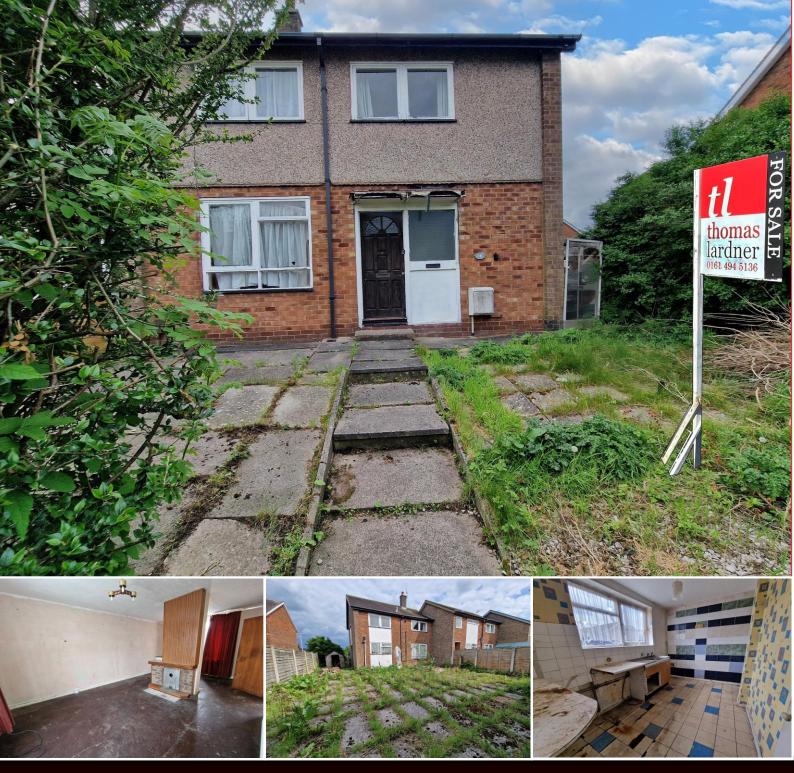

# Shakespeare Road, Bredbury, SK6 2HS

Set in a popular location close to Goyt Valley is this three bedroom end mews home. Offered with no onward chain and enjoying a generous sized corner plot this property does require updating but has plenty of potential for someone who wants to put their own stamp on their next home. Featuring: Entrance hall, lounge/dining area, kitchen, 3 good sized bedrooms, bathroom and separate WC. There is a generous sized plot together and to the rear of the property is a further residents parking area. Gas central heating is installed. EPC rating: TBC. Tenure Freehold. Council Tax Band B.

Price Guide: £175,000