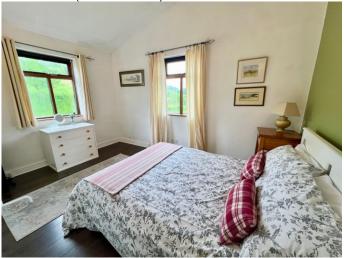

## **BEDROOM FOUR**

12' 7" x 8' 10" (3.83m x 2.69m)

## **BEDROOM FIVE**

9' 0" x 8' 8" (2.74m x 2.64m)