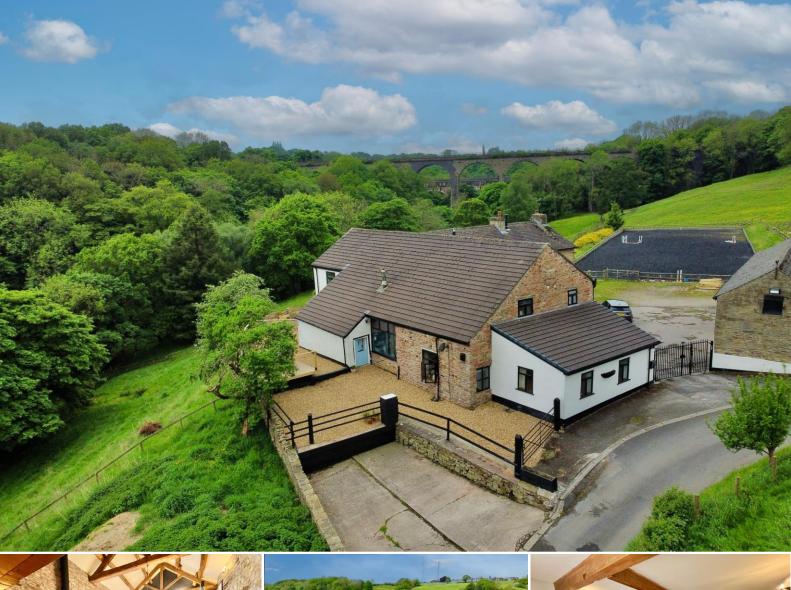

# The Barn, Upper Watermeetings Farm, SK6 4HJ

This stunning period barn conversion is beautifully presented throughout and offers a larger than average, flexible family home. Brimming with character features throughout and breath taking views, this property offers a truly unique proposition. The property sits in an enviable position overlooking Goyt Valley with panoramic views to every elevation. In brief the property comprises a newly fitted kitchen with Range cooker and exposed brick surround, stunning living area with vaulted ceiling, oak beams, mezzanine landings, and exposed stone walls and log burner with brick surround, reading recess with feature stained glass window, cinema room, a further dining kitchen and access to bedroom four, five and shower room on the ground floor. To mezzanine one are two further bedrooms each with en suite shower rooms. Mezzanine two is accessed via a feature spiral staircase and leads to a further double bedroom. Outside there is a patio ideal for taking in the views

and parking for two vehicles.

Tenure Freehold. EPC TBC. Council Tax TBC.

Price Guide: £850,000