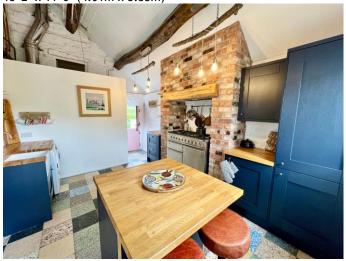

#### KITCHEN 2/UTILITY

13' 2" x 11' 0" (4.01m x 3.35m)

## **DINING KITCHEN**

21' 10" x 15' 10" (6.65m x 4.82m)