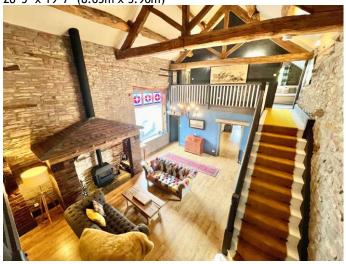

ted kitchen with Range cooker and exposed brick surround, stunning living area with vaulted ceiling, oak beams, mezzanine landings, and exposed stone walls and log burner with brick surround, reading recess with feature stained glass window, cinema room, a further dining kitchen and access to bedroom four, five and shower room on the ground floor. To mezzanine one are two further bedrooms each with en suite shower rooms. Mezzanine two is accessed via a feature spiral staircase and leads to a further double bedroom. Outside there is a patio ideal for taking in the views

and parking for two vehicles.

Tenure Freehold. EPC TBC. Council Tax TBC.

Price Guide: £850,000

#### KITCHEN 2/UTILITY

13' 2" x 11' 0" (4.01m x 3.35m)



## **BOILER ROOM**

LIVING ROOM

28' 5" x 19' 7" (8.65m x 5.96m)



#### **READING RECESS**

8' 9" x 7' 3" (2.66m x 2.21m)



# TV ROOM

10' 0" x 9' 9" (3.05m x 2.97m)

## **DINING KITCHEN**

21' 10" x 15' 10" (6.65m x 4.82m)



## **BEDROOM FOUR**

12' 7" x 8' 10" (3.83m x 2.69m)



## **BEDROOM FIVE**

9' 0" x 8' 8" (2.74m x 2.64m)

## **SHOWER ROOM**

## **SIDE LOBBY**

15' 9" x 5' 5" (4.80m x 1.65m)

## **MEZZANINE LANDING ONE**

## **BEDROOM ONE**

14' 0" x 15' 6" max (4.26m x 4.72m)



#### **EN-SUITE SHOWER ROOM**

10' 3" x 3' 0" (3.12m x 0.91m)





**EN-SUITE SHOWER ROOM** 

9' 8" x 3' 0" (2.94m x 0.91m)





**BEDROOM TWO** 

9' 10" x 9' 8" (2.99m x 2.94m)



**MEZZANINE LANDING TWO** 

# **BEDROOM THREE**

12' 6" x 12' 2" max (3.81m x 3.71m)



GROUND FLOOR

DR .









Thomas Lardner Estate Agents, which is a trading name of Romiley Residen