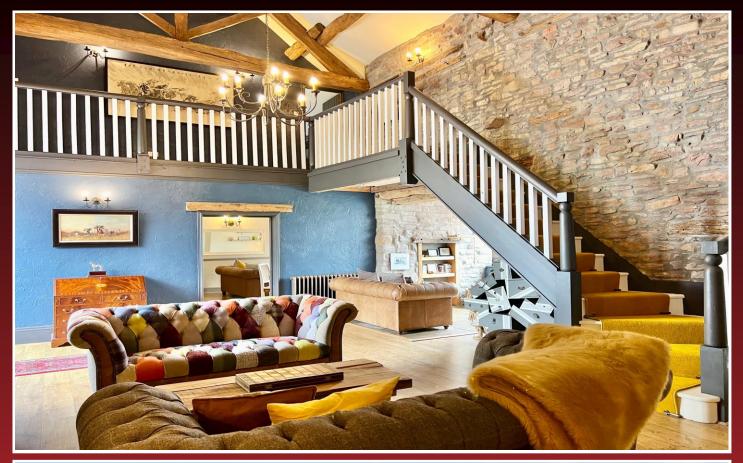

# The Barn, Upper Watermeetings Farm, SK6 4HJ

This stunning period barn conversion is beautifully presented throughout and offers a larger than average, flexible family home. Brimming with character features throughout and breath taking views, this property offers a truly unique proposition. The property sits in an enviable position overlooking Goyt Valley with panoramic views to every elevation. In brief the property comprises a newly fitted kitchen with Range cooker and exposed brick surround, stunning living area with vaulted ceiling, oak beams, mezzanine landings, and exposed stone walls and log burner with brick surround, reading recess with feature stained glass window, cinema room, a further dining kitchen and access to bedroom four, five and shower room on the ground floor. To mezzanine one are two further bedrooms each with en suite shower rooms. Mezzanine two is accessed via a feature spiral staircase and leads to a further double bedroom. Outside there is a patio ideal for taking in the views