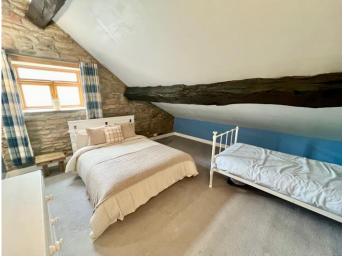

## **BEDROOM ONE**

14' 0" x 15' 6" max (4.26m x 4.72m)

#### **EN-SUITE SHOWER ROOM**

10' 3" x 3' 0" (3.12m x 0.91m)

**EN-SUITE SHOWER ROOM** 

9' 8" x 3' 0" (2.94m x 0.91m)

**BEDROOM TWO** 

9' 10" x 9' 8" (2.99m x 2.94m)

**MEZZANINE LANDING TWO** 