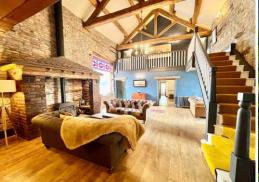

# The Barn, Upper Watermeetings Farm, SK6 4HJ

This stunning period barn conversion is beautifully presented throughout and offers a larger than average, flexible family home. Brimming with character features throughout and breath taking views, this property offers a truly unique proposition. The property sits in an enviable position overlooking Goyt Valley with panoramic views to every elevation. In brief the property comprises a newly fitted kitchen with Range cooker and exposed brick surround, stunning living area with vaulted ceiling, oak beams, mezzanine landings, and exposed stone walls and log burner with brick surround, reading recess with feature stained glass window, cinema room, a further dining kitchen and access to bedroom four, five and shower room on the ground floor. To mezzanine one are two further bedrooms each with en suite shower rooms. Mezzanine two is accessed via a feature spiral staircase and leads to a further double bedroom. Outside there is a patio ideal for taking in the views

## **BOILER ROOM**

LIVING ROOM

28' 5" x 19' 7" (8.65m x 5.96m)