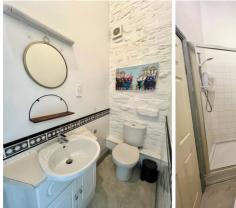

## **SHOWER ROOM**

#### **EN-SUITE SHOWER ROOM**

10' 3" x 3' 0" (3.12m x 0.91m)

**EN-SUITE SHOWER ROOM** 

9' 8" x 3' 0" (2.94m x 0.91m)

**BEDROOM TWO** 

9' 10" x 9' 8" (2.99m x 2.94m)

**MEZZANINE LANDING TWO** 