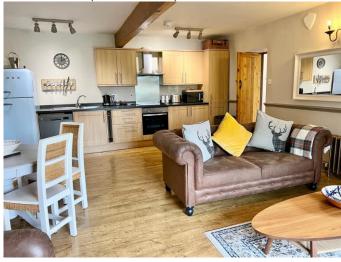

og burner with brick surround, reading recess with feature stained glass window, cinema room, a further dining kitchen and access to bedroom four, five and shower room on the ground floor. To mezzanine one are two further bedrooms each with en suite shower rooms. Mezzanine two is accessed via a feature spiral staircase and leads to a further double bedroom. Outside there is a patio ideal for taking in the views

and parking for two vehicles.

Tenure Freehold. EPC TBC. Council Tax TBC.

Price Guide: £850,000

#### KITCHEN 2/UTILITY

13' 2" x 11' 0" (4.01m x 3.35m)



## **BOILER ROOM**

LIVING ROOM

28' 5" x 19' 7" (8.65m x 5.96m)



#### **READING RECESS**

8' 9" x 7' 3" (2.66m x 2.21m)



# TV ROOM

10' 0" x 9' 9" (3.05m x 2.97m)

## **DINING KITCHEN**

21' 10" x 15' 10" (6.65m x 4.82m)



## **BEDROOM FOUR**

12' 7" x 8' 10" (3.83m x 2.69m)



## **BEDROOM FIVE**

9' 0" x 8' 8" (2.74m x 2.64m)

## **SHOWER ROOM**

## **SIDE LOBBY**

15' 9" x 5' 5" (4.80m x 1.65m)

## **MEZZANINE LANDING ONE**

## **BEDROOM ONE**

14' 0" x 15' 6" max (4.26m x 4.72m)



#### **EN-SUITE SHOWER ROOM**

10' 3" x 3' 0" (3.12m x 0.91m)





**EN-SUITE SHOWER ROOM** 

9' 8" x 3' 0" (2.94m x 0.91m)





**BEDROOM TWO** 

9' 10" x 9' 8" (2.99m x 2.94m)



**MEZZANINE LANDING TWO** 

# **BEDROOM THREE**

12' 6" x 12' 2" max (3.81m x 3.71m)



GROUND FLOOR

DR .









Thomas Lardner Estate Agents, which is a trading name of Romiley Residential Ltd, for themselves and for the vendors or lessors of this property whose agents they are give notice that: (1) all measurements are approximate and any pla