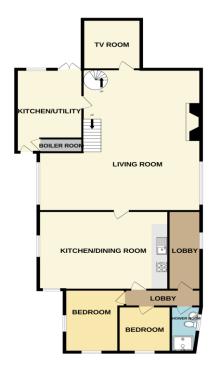

#### KITCHEN 2/UTILITY

13' 2" x 11' 0" (4.01m x 3.35m)

## **BOILER ROOM**

LIVING ROOM

28' 5" x 19' 7" (8.65m x 5.96m)

#### **READING RECESS**

8' 9" x 7' 3" (2.66m x 2.21m)

# TV ROOM

10' 0" x 9' 9" (3.05m x 2.97m)

## **DINING KITCHEN**

21' 10" x 15' 10" (6.65m x 4.82m)

## **BEDROOM FOUR**

12' 7" x 8' 10" (3.83m x 2.69m)

## **BEDROOM FIVE**

9' 0" x 8' 8" (2.74m x 2.64m)

## **SHOWER ROOM**

## **SIDE LOBBY**

15' 9" x 5' 5" (4.80m x 1.65m)