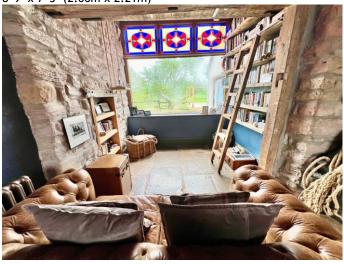

stunning living area with vaulted ceiling, oak beams, mezzanine landings, and exposed stone walls and log burner with brick surround, reading recess with feature stained glass window, cinema room, a further dining kitchen and access to bedroom four, five and shower room on the ground floor. To mezzanine one are two further bedrooms each with en suite shower rooms. Mezzanine two is accessed via a feature spiral staircase and leads to a further double bedroom. Outside there is a patio ideal for taking in the views

and parking for two vehicles.

Tenure Freehold. EPC TBC. Council Tax TBC.

Price Guide: £850,000

#### KITCHEN 2/UTILITY

13' 2" x 11' 0" (4.01m x 3.35m)



## **BOILER ROOM**

LIVING ROOM

28' 5" x 19' 7" (8.65m x 5.96m)



#### **READING RECESS**

8' 9" x 7' 3" (2.66m x 2.21m)



# TV ROOM

10' 0" x 9' 9" (3.05m x 2.97m)

## **DINING KITCHEN**

21' 10" x 15' 10" (6.65m x 4.82m)



## **BEDROOM FOUR**

12' 7" x 8' 10" (3.83m x 2.69m)



## **BEDROOM FIVE**

9' 0" x 8' 8" (2.74m x 2.64m)

## **SHOWER ROOM**

## **SIDE LOBBY**

15' 9" x 5' 5" (4.80m x 1.65m)

## **MEZZANINE LANDING ONE**

## **BEDROOM ONE**

14' 0" x 15' 6" max (4.26m x 4.72m)



#### **EN-SUITE SHOWER ROOM**

10' 3" x 3' 0" (3.12m x 0.91m)





**EN-SUITE SHOWER ROOM** 

9' 8" x 3' 0" (2.94m x 0.91m)





**BEDROOM TWO** 

9' 10" x 9' 8" (2.99m x 2.94m)



**MEZZANINE LANDING TWO** 

# **BEDROOM THREE**

12' 6" x 12' 2" max (3.81m x 3.71m)



GROUND FLOOR

DR .









Thomas Lardner Estate Agents, which is a trading name of Romiley Residential Ltd, for themselves and for the vendors or lessors of