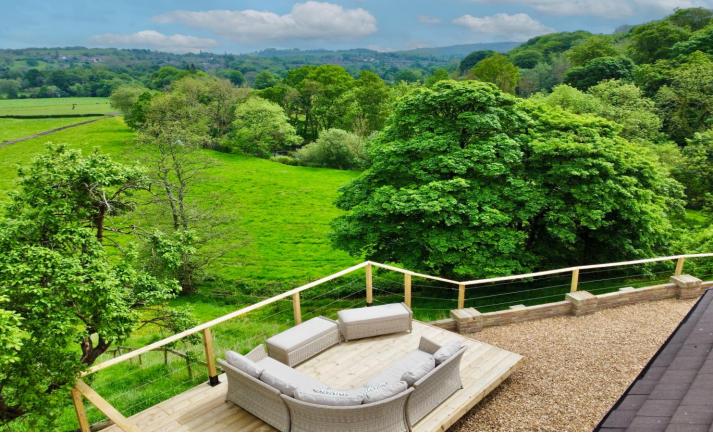

# The Barn, Upper Watermeetings Farm, SK6 4HJ

This stunning period barn conversion is beautifully presented throughout and offers a larger than average, flexible family home. Brimming with character features throughout and breath taking views, this property offers a truly unique proposition. The property sits in an enviable position overlooking Goyt Valley with panoramic views to every elevation. In brief the property comprises a newly fitted kitchen with Range cooker and exposed brick surround, stunning living area with vaulted ceiling, oak beams, mezzanine landings, and exposed stone walls and log burner with brick surround, reading recess with feature stained glass window, cinema room, a further dining kitchen and access to bedroom four, five and shower room on the ground floor. To mezzanine one are two further bedrooms each with en suite shower rooms. Mezzanine two is accessed via a feature spiral staircase and leads to a further double bedroom. Outside there is a patio ideal for taking in the views

and parking for two vehicles.

Tenure Freehold. EPC TBC. Council Tax TBC.

Price Guide: £850,000