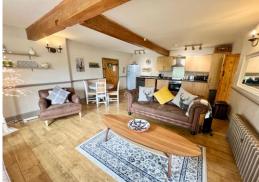

# The Barn, Upper Watermeetings Farm, SK6 4HJ

This stunning period barn conversion is beautifully presented throughout and offers a larger than average, flexible family home. Brimming with character features throughout and breath taking views, this property offers a truly unique proposition. The property sits in an enviable position overlooking Goyt Valley with panoramic views to every elevation. In brief the property comprises a newly fitted kitchen with Range cooker and exposed brick surround, stunning living area with vaulted ceiling, oak beams, mezzanine landings, and exposed stone walls and log burner with brick surround, reading recess with feature stained glass window, cinema room, a further dining kitchen and access to bedroom four, five and shower room on the ground floor. To mezzanine one are two further bedrooms each with en suite shower rooms. Mezzanine two is accessed via a feature spiral staircase and leads to a further double bedroom. Outside there is a patio ideal for taking in the views

## **DINING KITCHEN**

21' 10" x 15' 10" (6.65m x 4.82m)