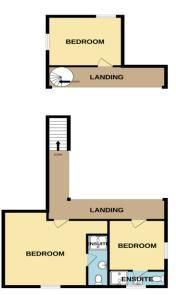

## **MEZZANINE LANDING ONE**

## **BEDROOM ONE**

14' 0" x 15' 6" max (4.26m x 4.72m)

#### **EN-SUITE SHOWER ROOM**

10' 3" x 3' 0" (3.12m x 0.91m)

**EN-SUITE SHOWER ROOM** 

9' 8" x 3' 0" (2.94m x 0.91m)

**BEDROOM TWO** 

9' 10" x 9' 8" (2.99m x 2.94m)

**MEZZANINE LANDING TWO** 

# **BEDROOM THREE**

12' 6" x 12' 2" max (3.81m x 3.71m)

GROUND FLOOR

DR .

Thomas Lardner Estate Agents, which is a trading name of Romiley Residential Ltd, for themselves and for the vendors or lessors of this property whose agents they are give notice that: (1) all measurements are approximate and any plans provided are not to scale; (2) the particulars are set out as a general outline only for the guidance of intending purchasers or lessors, and do not constitute, nor constitute part of, an offer or contract; (3) we have not tested any apparatus, equipment, fixtures, fittings or services, and so cannot verify that they are in working order or fit fur purpose; (4) solicitors should confirm moveable items described in these particulars are, in fact, included in the sale since circumstances change during marketing or negotiations.