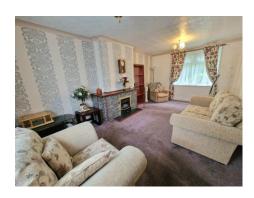

#### **LIVING ROOM**

18' 10" x 11' 3" (5.74m x 3.43m)

FITTED KITCHEN 11' 5" x 9' 6" (3.48m x 2.89m)

**UTILITY ROOM**8' 11" x 5' 8" (2.72m x 1.73m)