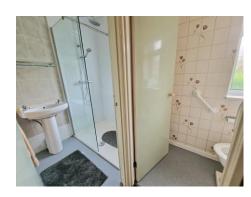

#### BEDROOM ONE

12' 11" x 10' 11" (3.93m x 3.32m)

**BEDROOM TWO** 

13' 0" x 8' 3" (3.96m x 2.51m)

**BEDROOM THREE** 8' 4" x 7' 6" (2.54m x 2.28m)

**MODERN SHOWER ROOM** 

5' 8" x 4' 1" (1.73m x 1.24m)

W.C. 5' 0" x 2' 10" (1.52m x 0.86m)