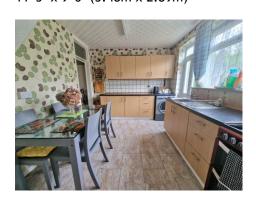

#### **LIVING ROOM**

18' 10" x 11' 3" (5.74m x 3.43m)

FITTED KITCHEN 11' 5" x 9' 6" (3.48m x 2.89m)

**UTILITY ROOM**8' 11" x 5' 8" (2.72m x 1.73m)