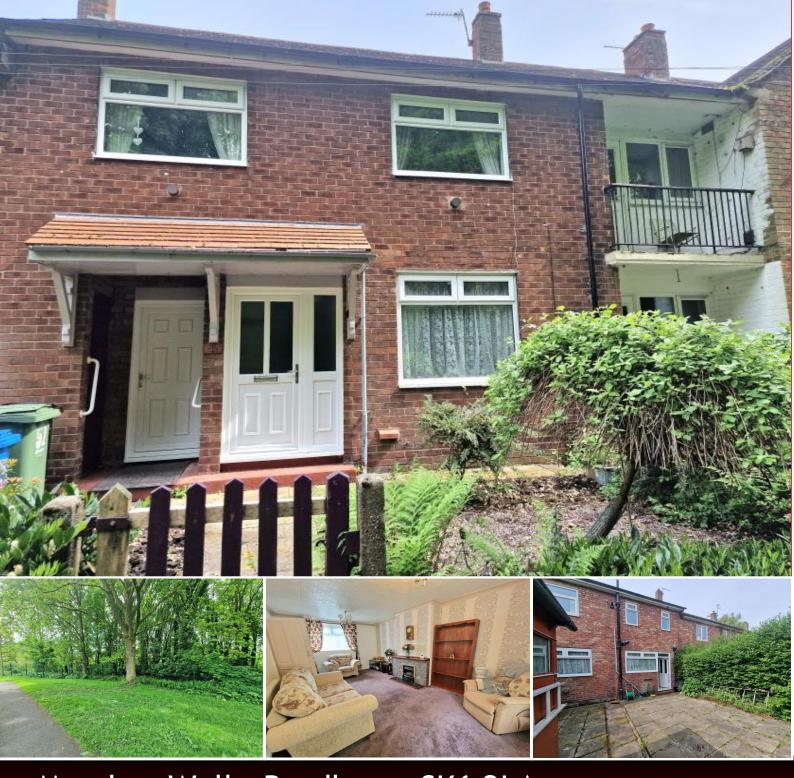

# Meadow Walk, Bredbury, SK6 2LA

Well presented and generous sized 3 bedroom mews home which is sure to interest first time buyers, buy to let investors and families alike. Overlooking woodland to the front, a viewing is essential to appreciate what is on offer here. Entrance hall, lounge, fitted kitchen with door onto the garden, 3 good sized bedrooms, shower room and separate WC. Gas central heating is installed along with uPVC double glazing. This is a popular location, convenient for local schools, the M60 motorway network and local shops. Tenure Freehold. EPC Rating D. Council Tax Band A.

### **OUTSIDE**

Thomas Lardner Estate Agents, which is a trading name of Romiley Residential Ltd, for themselves and for the vendors or lessors of this property whose agents they are give notice that: (1) all measurements are approximate and any plans provided are not to scale; (2) the particulars are set out as a general outline only for the guidance of intending purchasers or lessors, and do not constitute, nor constitute part of, an offer or contract; (3) we have not tested any apparatus, equipment, fixtures, fittings or services, and so cannot verify that they are in working order or fit fur purpose; (4) solicitors should confirm moveable items described in these particulars are, in fact, included in the sale since circumstances change during marketing or negotiations.