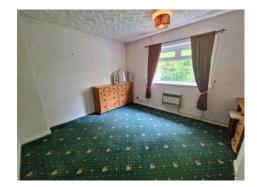

#### BEDROOM ONE

12' 11" x 10' 11" (3.93m x 3.32m)

**BEDROOM TWO** 

13' 0" x 8' 3" (3.96m x 2.51m)

**BEDROOM THREE** 8' 4" x 7' 6" (2.54m x 2.28m)

**MODERN SHOWER ROOM** 

5' 8" x 4' 1" (1.73m x 1.24m)

W.C. 5' 0" x 2' 10" (1.52m x 0.86m)