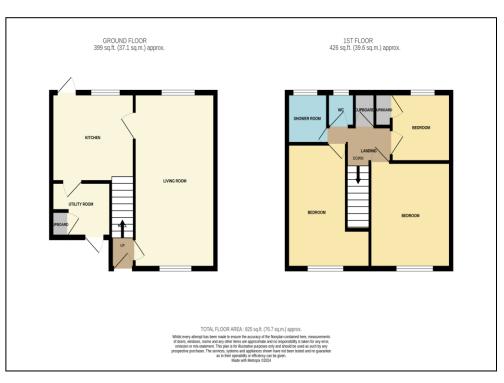

## **ENTRANCE HALL**

#### **LIVING ROOM**

18' 10" x 11' 3" (5.74m x 3.43m)

FITTED KITCHEN 11' 5" x 9' 6" (3.48m x 2.89m)

**UTILITY ROOM**8' 11" x 5' 8" (2.72m x 1.73m)

#### FIRST FLOOR LANDING

#### BEDROOM ONE

12' 11" x 10' 11" (3.93m x 3.32m)

**BEDROOM TWO** 

13' 0" x 8' 3" (3.96m x 2.51m)

**BEDROOM THREE** 8' 4" x 7' 6" (2.54m x 2.28m)

**MODERN SHOWER ROOM** 

5' 8" x 4' 1" (1.73m x 1.24m)

W.C. 5' 0" x 2' 10" (1.52m x 0.86m)