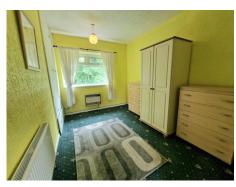

#### BEDROOM ONE

12' 11" x 10' 11" (3.93m x 3.32m)

**BEDROOM TWO** 

13' 0" x 8' 3" (3.96m x 2.51m)

**BEDROOM THREE** 8' 4" x 7' 6" (2.54m x 2.28m)

**MODERN SHOWER ROOM** 

5' 8" x 4' 1" (1.73m x 1.24m)

W.C. 5' 0" x 2' 10" (1.52m x 0.86m)