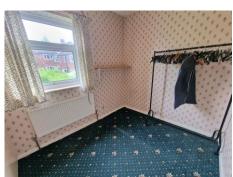

#### BEDROOM ONE

12' 11" x 10' 11" (3.93m x 3.32m)

**BEDROOM TWO** 

13' 0" x 8' 3" (3.96m x 2.51m)

**BEDROOM THREE** 8' 4" x 7' 6" (2.54m x 2.28m)

**MODERN SHOWER ROOM** 

5' 8" x 4' 1" (1.73m x 1.24m)

W.C. 5' 0" x 2' 10" (1.52m x 0.86m)