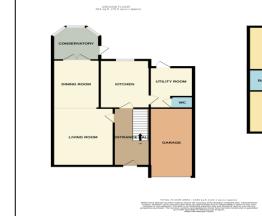

## 24a Ernocroft Road, Marple Bridge. SK6 5DY

This extremely well presented 4 bedroom detached home is located close to Romiley and Marple Villages on this highly regarded road. Offered with NO ONWARD CHAIN the accommodation features: Entrance hall, living room, dining area with patio doors to a conservatory, fitted kitchen with oven, hob and extractor, utility room, ground floor WC and integral garage. Four bedrooms and modern family bathroom with separate shower enclosure. Gas central heating is installed, along with uPVC double glazing and to the front and side of the property is a block paved driveway providing off road parking. The enclosed lawned garden enjoys a welcome degree of privacy and there is a stunning view over Marple Cricket Club and the surrounding thomas lardner countryside.

## **LIVING ROOM**

15' 5" x 11' 1" (4.70m x 3.38m)

**UTILITY ROOM** 10' 6" x 7' 9" (3.20m x 2.36m)

**CONSERVATORY** 9' 2" x 8' 2" (2.79m x 2.49m)

**BEDROOM ONE** 11' 8" x 11' 0" (3.55m x 3.35m)

**BEDROOM TWO** 11' 0" x 10' 7" (3.35m x 3.22m)

**BEDROOM THREE** 10' 6" x 6' 10" (3.20m x 2.08m)

**BEDROOM FOUR** 

8' 5" x 8' 4" (2.56m x 2.54m)

**BATHROOM** 7' 9" x 6' 8" (2.36m x 2.03m)

**OUTSIDE** 

Thomas Lardner Estate Agents, which is a trading name of Stockport Residential Ltd, for themselves and for the vendors or lessors of this property whose agents they are give notice that: (1) all measurements are approximate and any plans provided are not to scale; (2) the particulars are set out as a general outline only for the guidance of intending purchasers or lessors, and do not constitute, nor constitute part of, an offer or contract; (3) we have not tested any apparatus, equipment, fixtures, fittings or services, and so cannot verify that they are in working order or fit fur purpose; (4) solicitors should confirm moveable items described in these particulars are, in fact, included in the sale since circumstances change during marketing or negotiations.