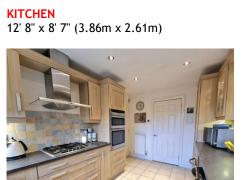

## 24a Ernocroft Road, Marple Bridge. SK6 5DY

This extremely well presented 4 bedroom detached home is located close to Romiley and Marple Villages on this highly regarded road. Offered with NO ONWARD CHAIN the accommodation features: Entrance hall, living room, dining area with patio doors to a conservatory, fitted kitchen with oven, hob and extractor, utility room, ground floor WC and integral garage. Four bedrooms and modern family bathroom with separate shower enclosure. Gas central heating is installed, along with uPVC double glazing and to the front and side of the property is a block paved driveway providing off road parking. The enclosed lawned garden enjoys a welcome degree of privacy and there is a stunning view over Marple Cricket Club and the surrounding thomas lardner countryside.