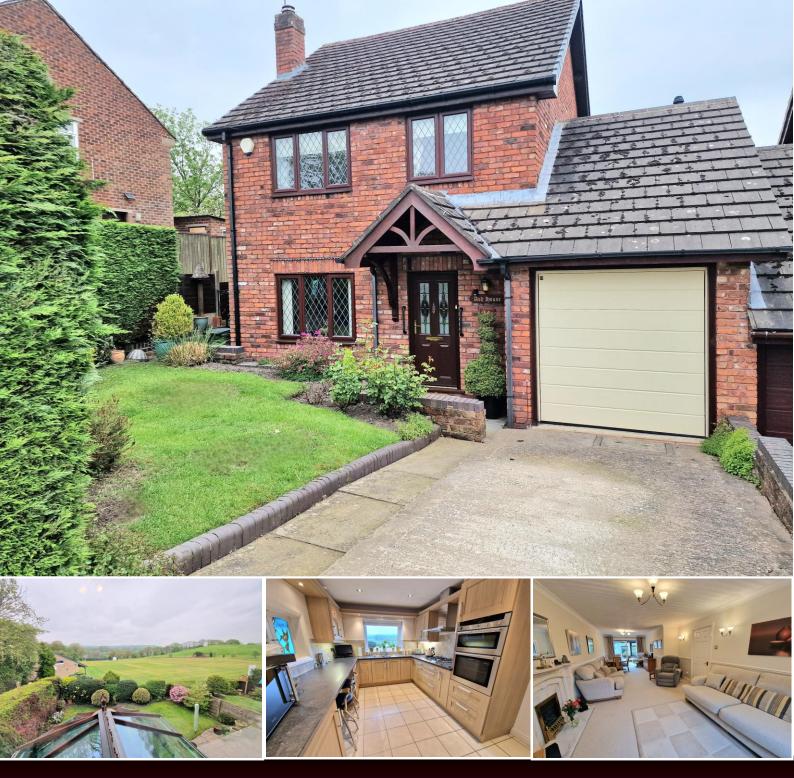

## 24a Ernocroft Road, Marple Bridge. SK6 5DY

This extremely well presented 4 bedroom detached home is located close to Romiley and Marple Villages on this highly regarded road. Offered with NO ONWARD CHAIN the accommodation features: Entrance hall, living room, dining area with patio doors to a conservatory, fitted kitchen with oven, hob and extractor, utility room, ground floor WC and integral garage. Four bedrooms and modern family bathroom with separate shower enclosure. Gas central heating is installed, along with uPVC double glazing and to the front and side of the property is a block paved driveway providing off road parking. The enclosed lawned garden enjoys a welcome degree of privacy and there is a stunning view over Marple Cricket Club and the surrounding thomas lardner countryside.

## **LIVING ROOM**

15' 5" x 11' 1" (4.70m x 3.38m)

**UTILITY ROOM** 10' 6" x 7' 9" (3.20m x 2.36m)

**CONSERVATORY** 9' 2" x 8' 2" (2.79m x 2.49m)

**BEDROOM ONE** 11' 8" x 11' 0" (3.55m x 3.35m)

**BEDROOM TWO** 11' 0" x 10' 7" (3.35m x 3.22m)