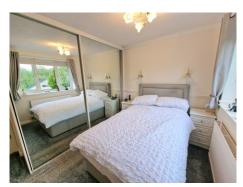

## **LIVING ROOM**

15' 5" x 11' 1" (4.70m x 3.38m)

**UTILITY ROOM** 10' 6" x 7' 9" (3.20m x 2.36m)

**CONSERVATORY** 9' 2" x 8' 2" (2.79m x 2.49m)

**BEDROOM ONE** 11' 8" x 11' 0" (3.55m x 3.35m)

**BEDROOM TWO** 11' 0" x 10' 7" (3.35m x 3.22m)