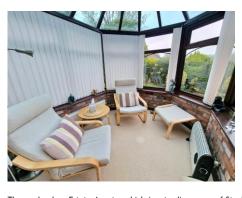

## **LIVING ROOM**

15' 5" x 11' 1" (4.70m x 3.38m)

**UTILITY ROOM** 10' 6" x 7' 9" (3.20m x 2.36m)

**CONSERVATORY** 9' 2" x 8' 2" (2.79m x 2.49m)

**BEDROOM ONE** 11' 8" x 11' 0" (3.55m x 3.35m)

**BEDROOM TWO** 11' 0" x 10' 7" (3.35m x 3.22m)