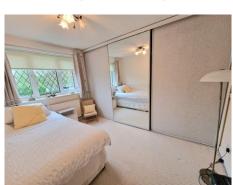

## **LIVING ROOM**

15' 5" x 11' 1" (4.70m x 3.38m)

**UTILITY ROOM** 10' 6" x 7' 9" (3.20m x 2.36m)

**CONSERVATORY** 9' 2" x 8' 2" (2.79m x 2.49m)

**BEDROOM ONE** 11' 8" x 11' 0" (3.55m x 3.35m)

**BEDROOM TWO** 11' 0" x 10' 7" (3.35m x 3.22m)