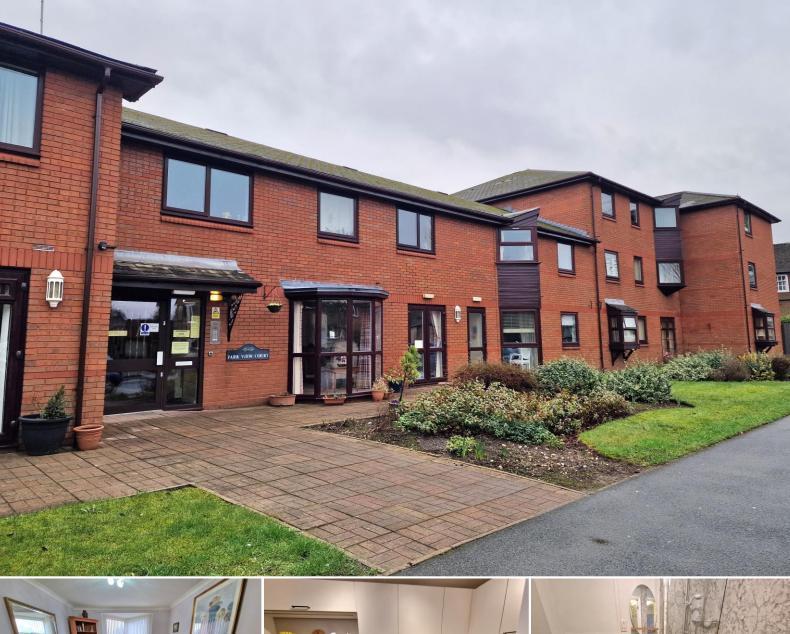

# 45, Park View Court, Romiley, SK6 4QH

Extremely well presented 2 bed second floor retirement apartment located in this sought after complex in the heart of Romiley Village. Close to a range of independent shops & with the railway station, park & theatre on the doorstep this is sure to be a popular choice. Featuring: Communal entrance with security intercom, hall with storage, large lounge with far reaching views, modern fitted kitchen with oven, hob & extractor, 2 beds & modern shower room. Re-decoration & new floor coverings within the last 2 years. The communal facilities include a house manager, communal lounge, residents carpark, well tended gardens with seating areas, lift, emergency pull cords & a guest room. These 2<sup>nd</sup> floor apartments always prove popular so we would suggest an early viewing if you do

not want to miss out. EPC rating: C. Council Tax Band: C.

Price Guide: £174,000