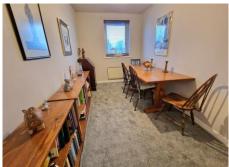

#### **ENTRANCE HALL**

LOUNGE

13' 4" x 10' 10" (4.06m x 3.30m)

#### **FITTED KITCHEN**

11' 7" x 6' 0" widest point(3.53m x 1.83m)

**BEDROOM ONE** 

11' 7" x 10' 3" (3.53m x 3.12m)

MODERN SHOWER ROOM

**BEDROOM TWO**11' 6" x 7' 0" (3.50m x 2.13m)