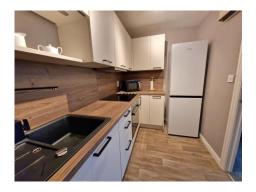

#### **FITTED KITCHEN**

11' 7" x 6' 0" widest point(3.53m x 1.83m)

**BEDROOM ONE** 

11' 7" x 10' 3" (3.53m x 3.12m)

MODERN SHOWER ROOM

**BEDROOM TWO**11' 6" x 7' 0" (3.50m x 2.13m)