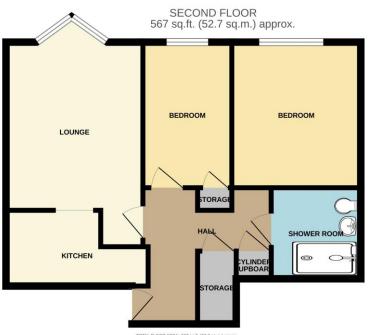

#### **ENTRANCE HALL**

LOUNGE

13' 4" x 10' 10" (4.06m x 3.30m)

#### **FITTED KITCHEN**

11' 7" x 6' 0" widest point(3.53m x 1.83m)

**BEDROOM ONE** 

11' 7" x 10' 3" (3.53m x 3.12m)

MODERN SHOWER ROOM

**BEDROOM TWO**11' 6" x 7' 0" (3.50m x 2.13m)