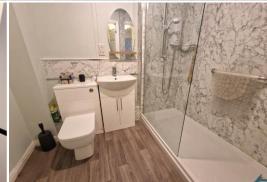

#### **FITTED KITCHEN**

11' 7" x 6' 0" widest point(3.53m x 1.83m)

**BEDROOM ONE** 

11' 7" x 10' 3" (3.53m x 3.12m)

MODERN SHOWER ROOM

**BEDROOM TWO**11' 6" x 7' 0" (3.50m x 2.13m)