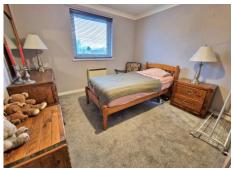

#### **FITTED KITCHEN**

11' 7" x 6' 0" widest point(3.53m x 1.83m)

**BEDROOM ONE** 

11' 7" x 10' 3" (3.53m x 3.12m)

MODERN SHOWER ROOM

**BEDROOM TWO**11' 6" x 7' 0" (3.50m x 2.13m)