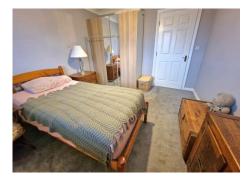

#### **FITTED KITCHEN**

11' 7" x 6' 0" widest point(3.53m x 1.83m)

**BEDROOM ONE** 

11' 7" x 10' 3" (3.53m x 3.12m)

MODERN SHOWER ROOM

**BEDROOM TWO**11' 6" x 7' 0" (3.50m x 2.13m)