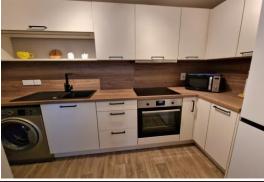

#### **FITTED KITCHEN**

11' 7" x 6' 0" widest point(3.53m x 1.83m)

**BEDROOM ONE** 

11' 7" x 10' 3" (3.53m x 3.12m)

MODERN SHOWER ROOM

**BEDROOM TWO**11' 6" x 7' 0" (3.50m x 2.13m)